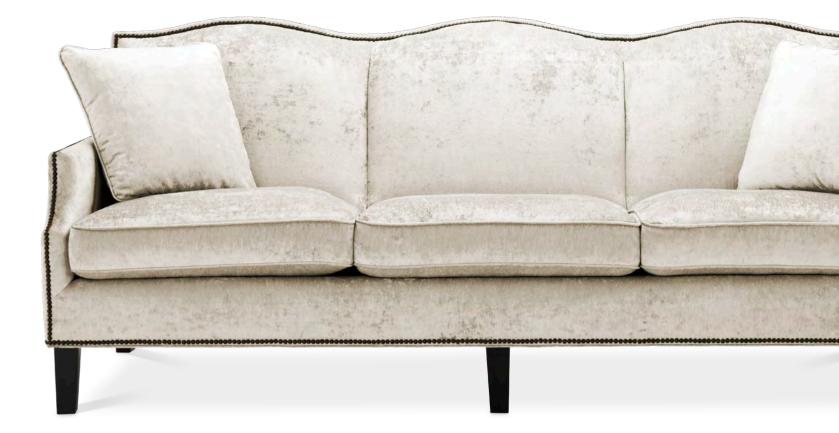

# CLEAN-LINED SILHOUETTES

Bring a modern touch to your living room with the beautiful Taylor sofa, which combines a clean-lined silhouette with ultimate comfort. Dressed up in an Avalon white upholstery and adorned with seven scatter cushions, it matches your décor with effortless ease.

SOFA TAYLOR Item no. 111734