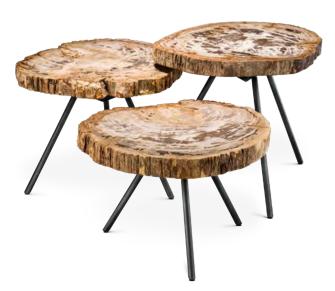

### NATURAL BEAUTY

Grains, knots and holes grant a unique appearance to each Eichholtz coffee table with a petrified wood tabletop. Characterised by natural black, brown, grey and white tones, these distinctive coffee tables are suitable for a variety of interior styles and colour schemes.

COFFEE TABLE DE SOTO Item no. 111465

COFFEE TABLE DE SOTO Item no. 111999 Petrified wood literally means: wood turned into stone. Trees that have been buried under sediment for many years can transform into stone. While retaining the original structure of the stem tissue, all the organic materials are replaced with minerals.