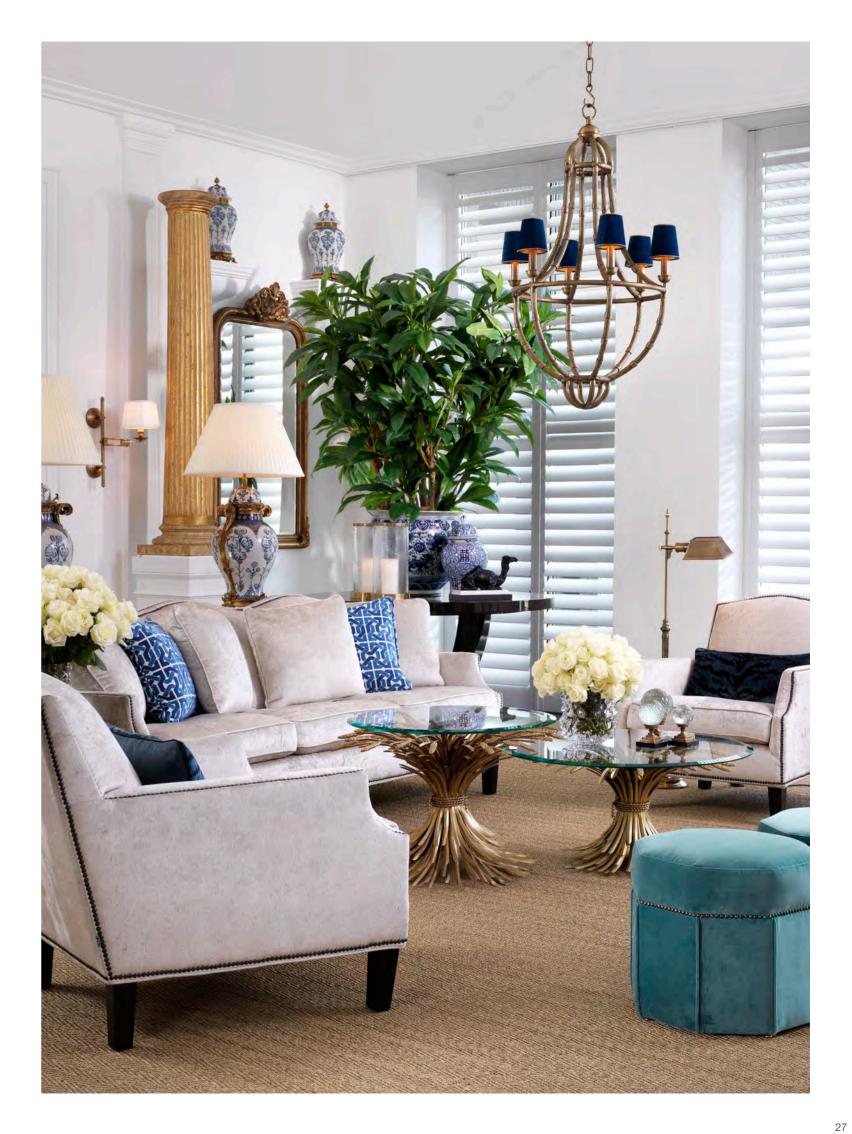

## GOLDEN HARVEST

The warm gold of wheat sheaves by sunset, the royal blue of Delftware and velvety turquoise give your home regal grandeur. Introduce these fancy colours in your décor, offset against fresh white walls. Arrange your seating ensemble on a hand woven jute carpet to add a wonderful handmade quality to the room. Accessorise with crystal vases and cushions with indigo hues. Here we show you how to put our favourites together in your interior.