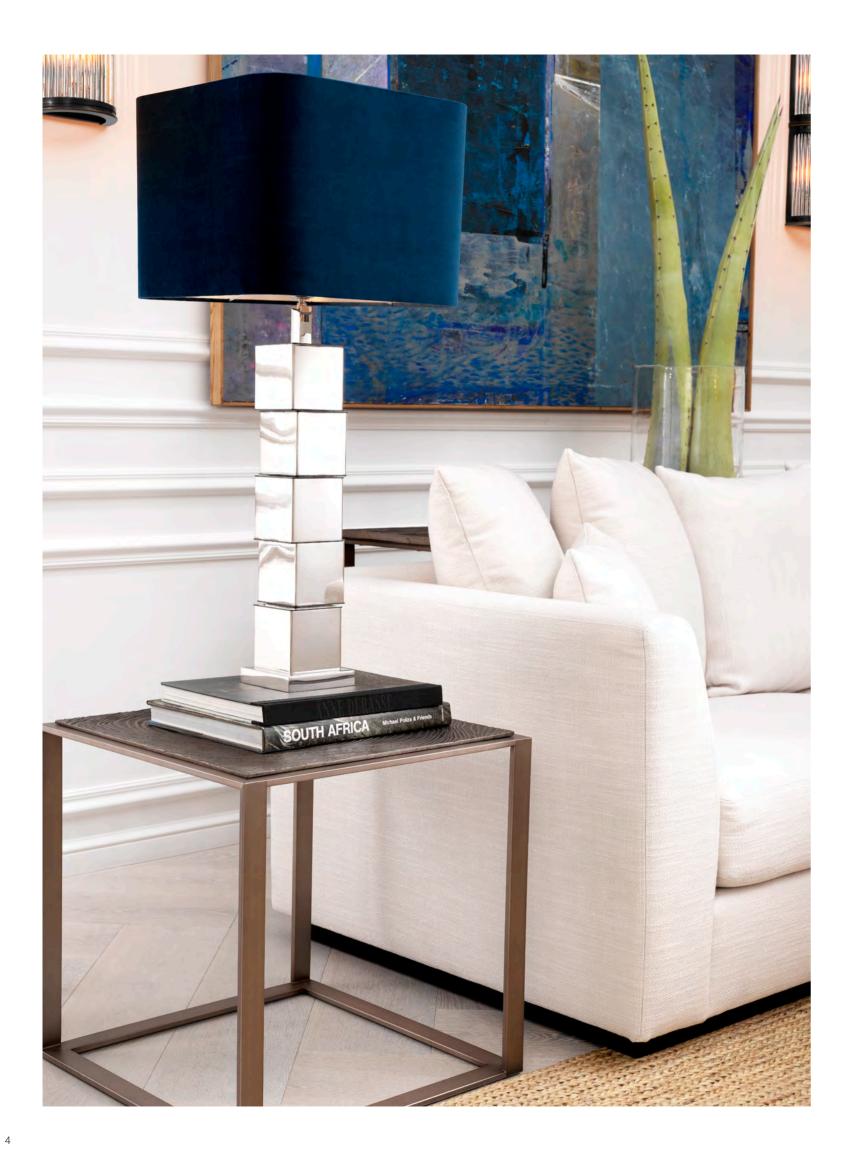

The organic shaped Lindos side tables are designed in the spirit of Verner Panton, one of Denmark's most influential 20th-century furniture and interior designers. Adorned with the ravishing Reef table lamps, they are classy eye-catchers.