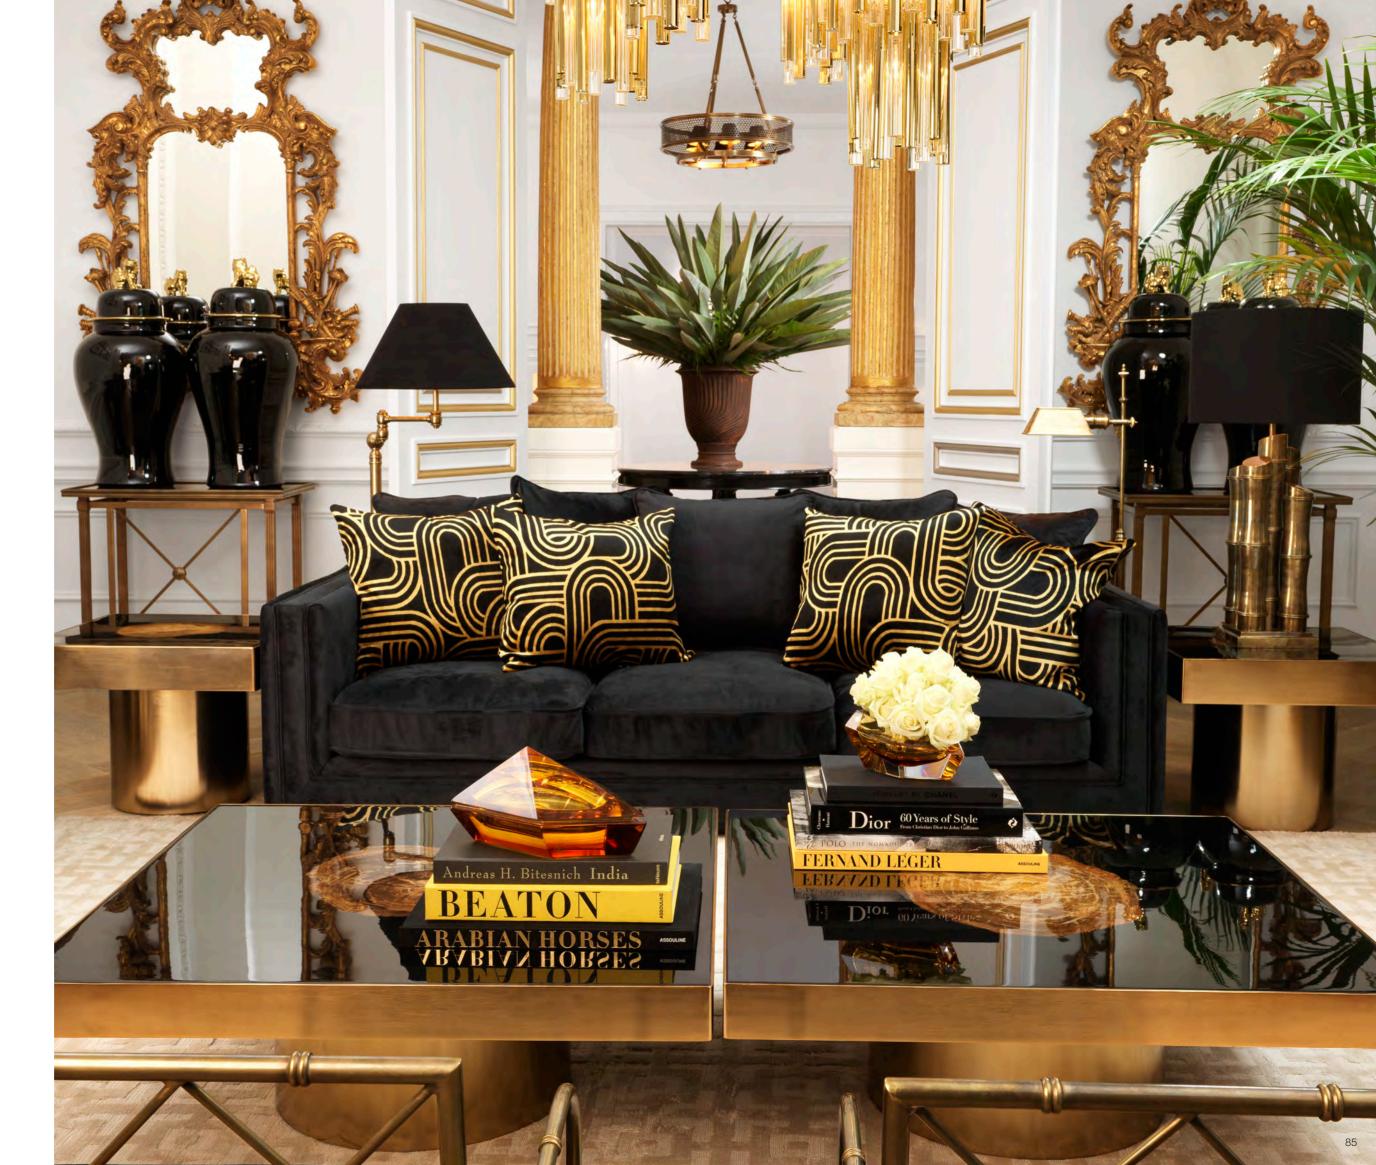

## GOLDEN HARVEST

The warm gold of wheat sheaves by sunset, the royal blue of Delftware and velvety turquoise give your home regal grandeur. Introduce these fancy colours in your décor, offset against fresh white walls. Arrange your seating ensemble on a hand woven jute carpet to add a wonderful handmade quality to the room. Accessorise with crystal vases and cushions with indigo hues. Here we show you how to put our favourites together in your interior.

### CHIC & SLEEK

Grant your living room classic appeal with the magnificent Merlin sofa and chair, featuring black tapered legs and two comfy cushions. The velvety Mirage off-white upholstery exudes glamour and the antique bronze nailhead trim accentuates the elegant design.

CHAIR MERLIN ltem no. 111736

SOFA MERLIN ltem no. 111735

VASE DEBUSSY ltem no. 109953

TABLE LAMP CHINESE BLUE ltem no. 112085