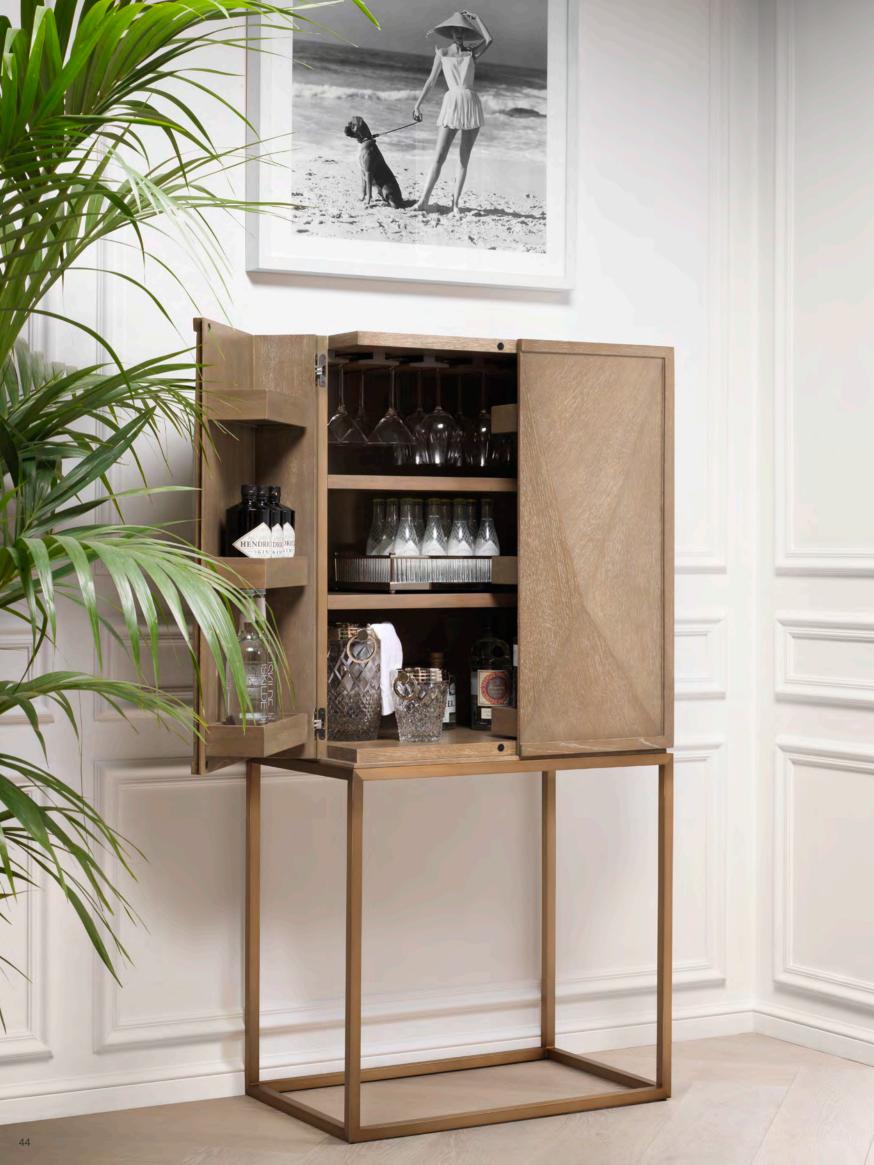

CABINET DELARENTA ltem no. 111464

BED SIDE TABLE HIGHLAND ltem no. 112003

ltem no. 111458

Invite the natural beauty of washed oak veneer into your home with the Washed Oak Veneer series. Each furniture piece is exquisitely handcrafted by skilled artisans. Different triangular faces on the cabinet doors create a striking geometric silhouette, while subtle contrasting white grains light up the veneer. The aesthetic is accented by stainless steel bases adorned with a brushed brass finish for a touch of glamour.