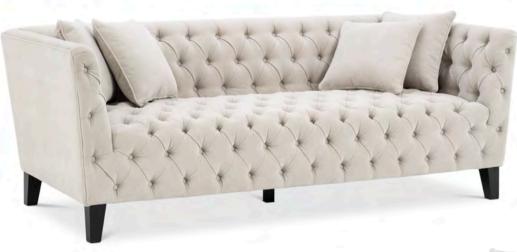

# CLEAN-LINED SILHOUETTES

Bring a modern touch to your living room with the beautiful Taylor sofa, which combines a clean-lined silhouette with ultimate comfort. Dressed up in an Avalon white upholstery and adorned with seven scatter cushions, it matches your décor with effortless ease.

SOFA TAYLOR Item no. 111734