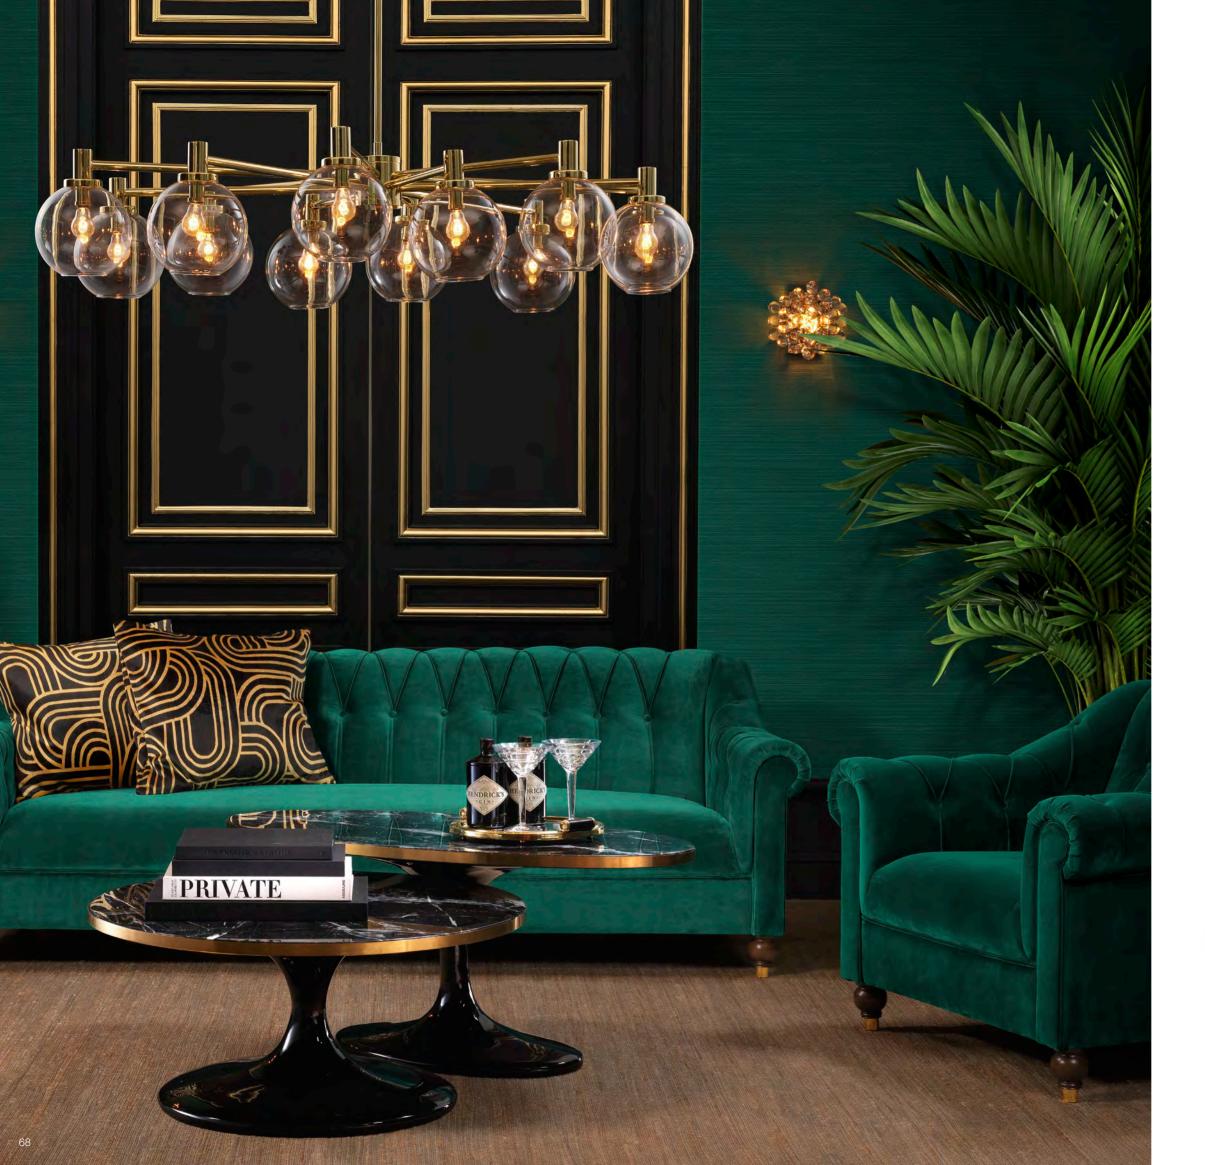

### CHIC & SLEEK

Grant your living room classic appeal with the magnificent Merlin sofa and chair, featuring black tapered legs and two comfy cushions. The velvety Mirage off-white upholstery exudes glamour and the antique bronze nailhead trim accentuates the elegant design.

CHAIR MERLIN ltem no. 111736

SOFA MERLIN ltem no. 111735

VASE DEBUSSY ltem no. 109953

TABLE LAMP CHINESE BLUE ltem no. 112085