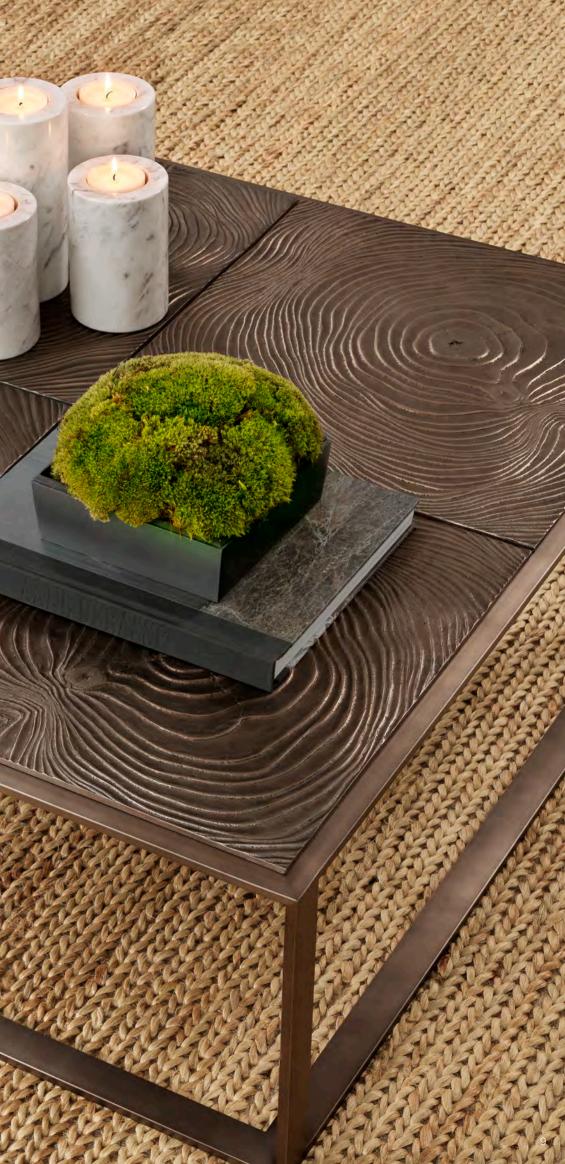

Complement your seating group with the stunning Zino coffee table. Restrained yet brimming with style, this attractive table is characterised by a quadripartite tabletop with wood grain relief and a geometric base in rose bronze finish.