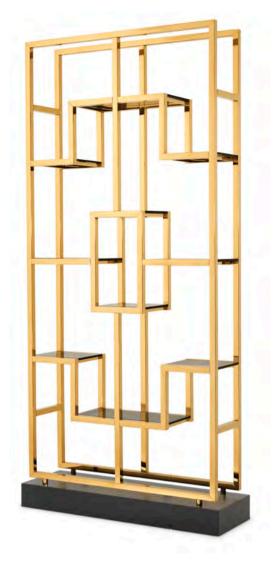

# SNAZZY SAX

Inspired by the structure of a honeycomb, this alluring set of four hexagonal Sax coffee tables makes your living room the place to be. Put all tables together to create one large centerpiece, divide them into pairs or use them separately as stylish side tables.

> COFFEE TABLE SAX Item no. 112693

SOFA ORION Item no. 111831

PRINTS TESSELLATION Item no. 112750

PRINT ONYX GESTURE I Item no. 112748