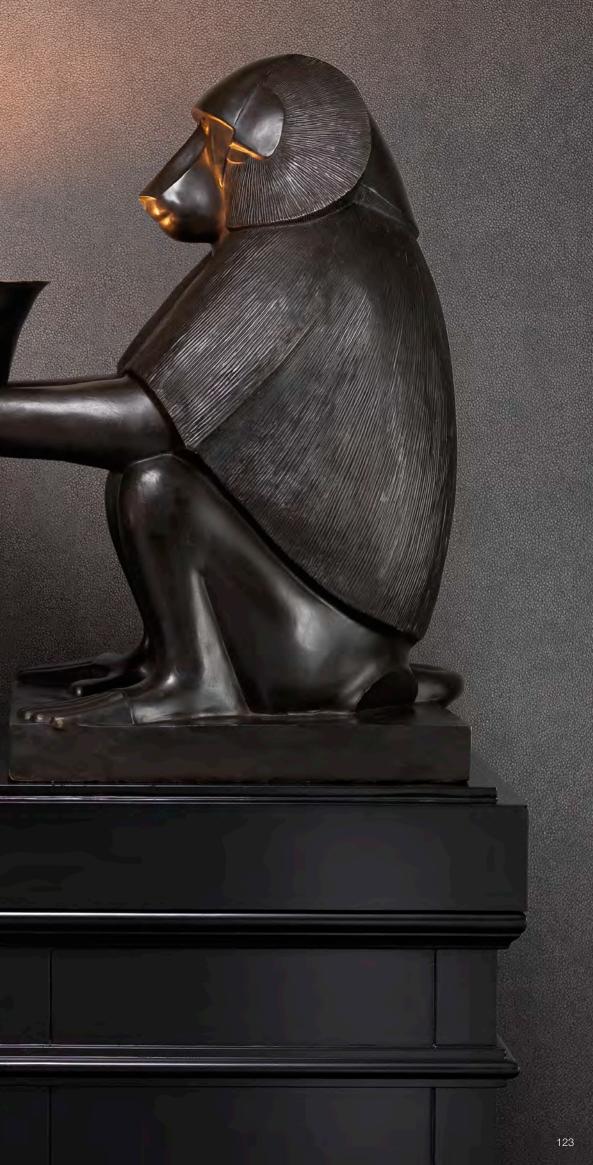

### ART DECO Monkey

Inspired by the stylised home accessories of the Roaring Twenties, the Art Deco Monkey will add sophisticated appeal to your interior. This alluring bronze patina table lamp is modelled after the ancient Egyptian god Thoth. In art, Thoth was often depicted as a baboon holding up a crescent moon, symbolising equilibrium and wisdom.