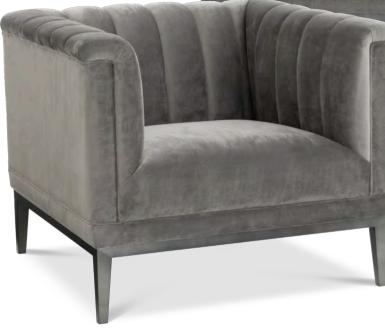

### CHIC & SLEEK

Grant your living room classic appeal with the magnificent Merlin sofa and chair, featuring black tapered legs and two comfy cushions. The velvety Mirage off-white upholstery exudes glamour and the antique bronze nailhead trim accentuates the elegant design.

CHAIR MERLIN ltem no. 111736

SOFA MERLIN ltem no. 111735

VASE DEBUSSY ltem no. 109953

TABLE LAMP CHINESE BLUE ltem no. 112085