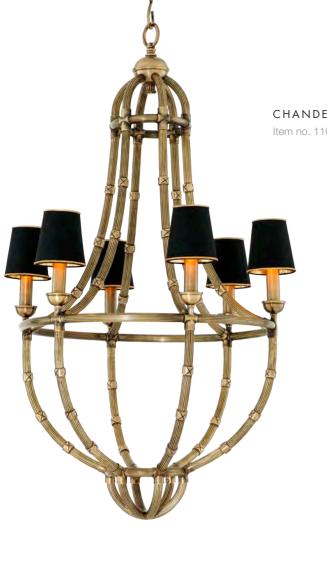

Illuminate the space pleasantly with the Bermude chandelier and channel glamour into your décor with the Art Deco inspired Alice wall lamp. By pairing vintage design with contemporary aesthetic, these refined luminaires exude timeless appeal.