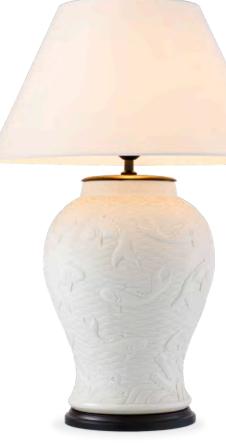

#### HEART OF STONE

Display the Debussy vase on the shelf of the Sheffield wall corbel to add drama to your home décor. Providing a hint of dynasty elegance, this gorgeous glazed urn will enhance the grandeur of your interior. Its crackleware cream ceramic body and lid feature ornate copper detailing with an antiqued gold finish. The elegant brass wall corbel comes in a matte black finish and is also available in a white finish.

VASE DEBUSSY ltem no. 109954

WALL CORBEL SHEFFIELD ltem no. 110897

CHANDELIER GIGI L Item no. 111532

CHANDELIER GIGI S Item no. 111530