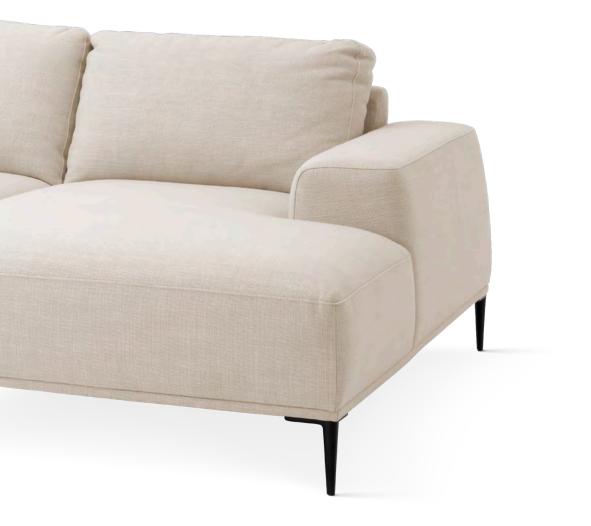

# GENEROUS & Gregarious

The spacious Montado lounge sofa offers generous seating to you and your loved ones. With its straight lines and modern look, this designer sofa looks great in a penthouse or loft. It features a Panama natural upholstery and tapered black legs.

LOUNGE SOFA MONTADO Item no. 111694