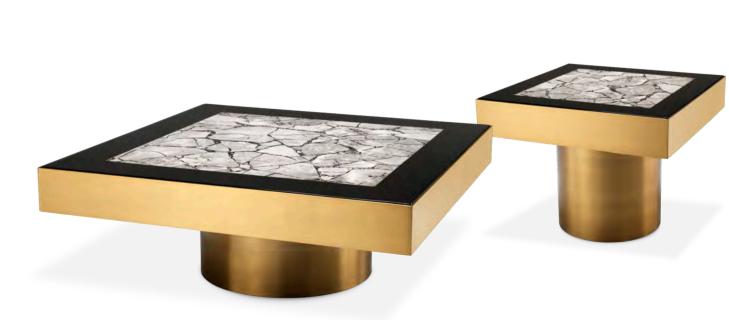

### NATURAL BEAUTY

Grains, knots and holes grant a unique appearance to each Eichholtz coffee table with a petrified wood tabletop. Characterised by natural black, brown, grey and white tones, these distinctive coffee tables are suitable for a variety of interior styles and colour schemes.

COFFEE TABLE DE SOTO Item no. 111465

COFFEE TABLE DE SOTO Item no. 111999 Petrified wood literally means: wood turned into stone. Trees that have been buried under sediment for many years can transform into stone. While retaining the original structure of the stem tissue, all the organic materials are replaced with minerals.