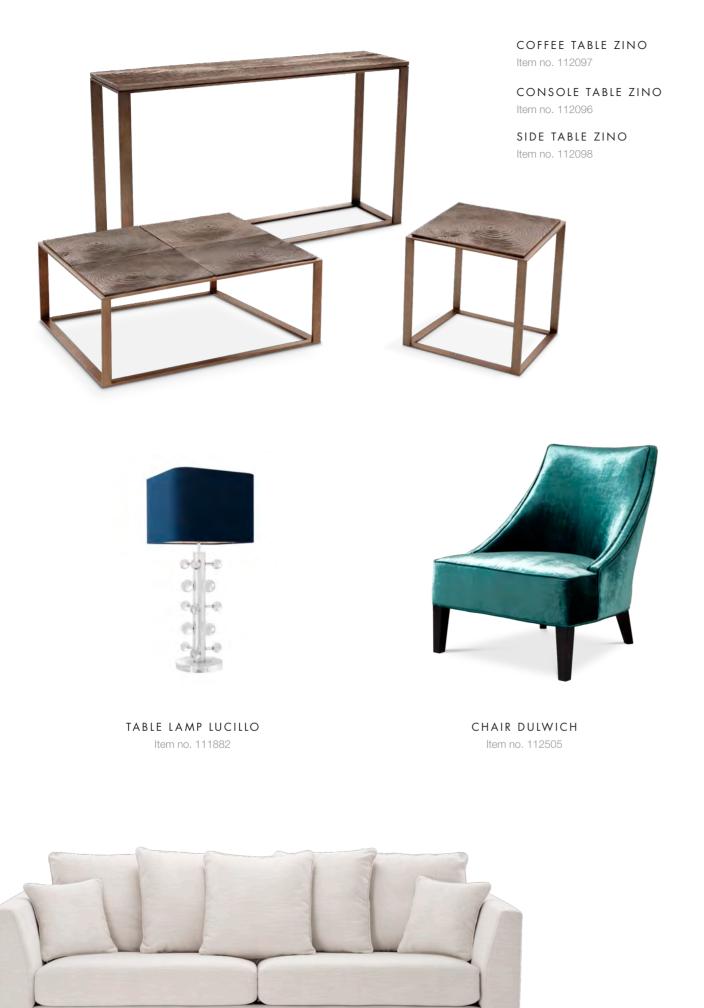

Complement your seating group with the stunning Zino coffee table. Restrained yet brimming with style, this attractive table is characterised by a quadripartite tabletop with wood grain relief and a geometric base in rose bronze finish.

The organic shaped Lindos side tables are designed in the spirit of Verner Panton, one of Denmark's most influential 20th-century furniture and interior designers. Adorned with the ravishing Reef table lamps, they are classy eye-catchers.