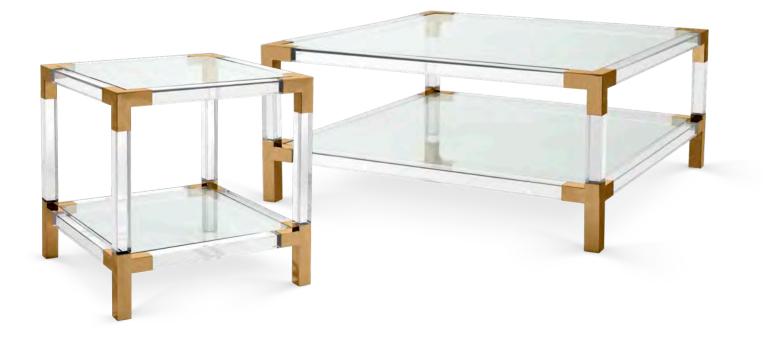

Complement your seating group with the stunning Zino coffee table. Restrained yet brimming with style, this attractive table is characterised by a quadripartite tabletop with wood grain relief and a geometric base in rose bronze finish.