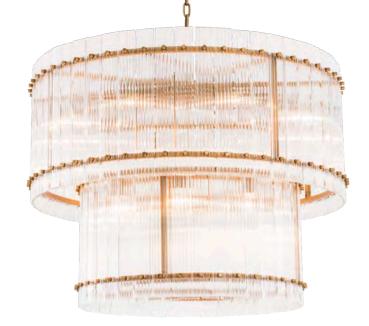

For a glamorous and contemporary aesthetic, make a statement with the Ruby chandelier. A modern take on classic style, this enticing luminaire showcases a tapered two-tiered design with rows of ribbed clear glass.