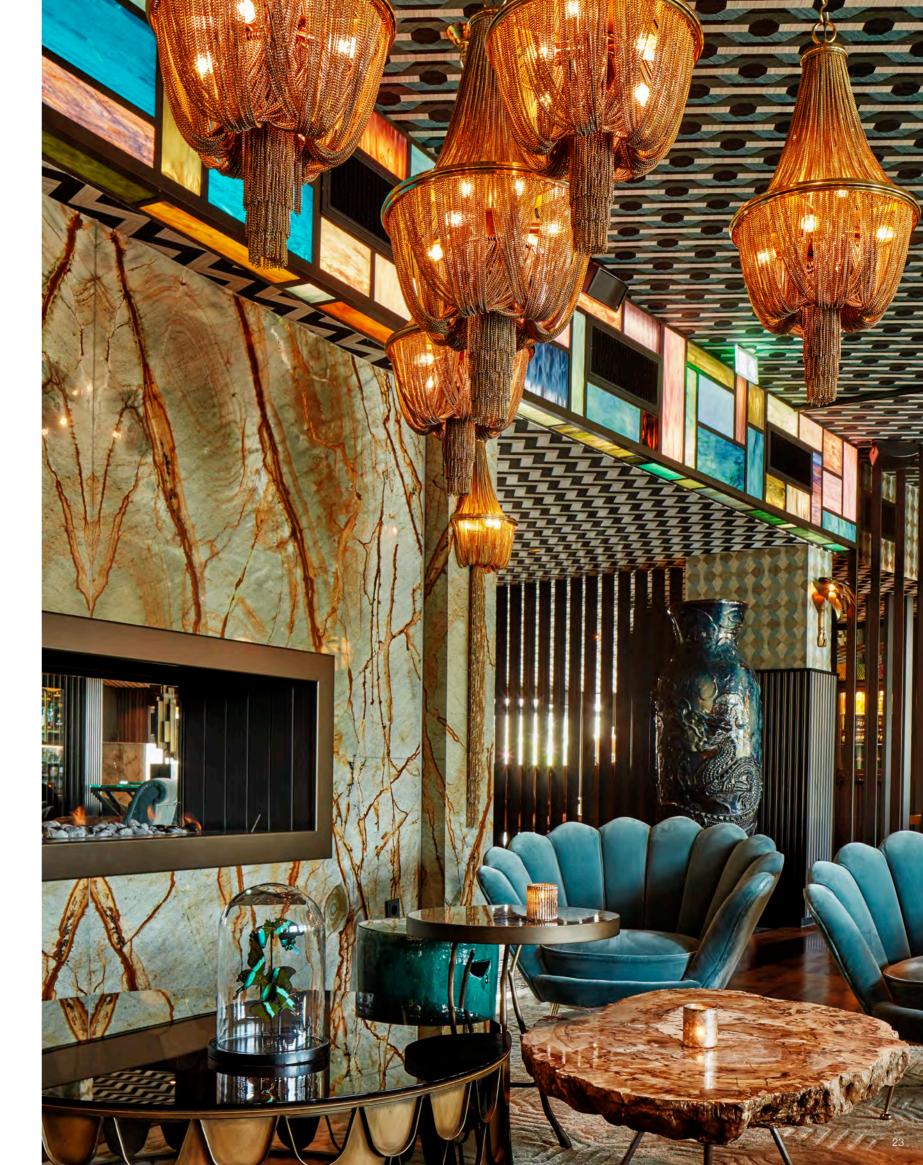

# GLAMOROUS HOSPITALITY

In hospitality it's all about creating an outstanding ambience for your guests. Impress them with the Hollywood glitz and glamour of the opulent Jet Set chandeliers, the glossy Grimaldi bars, and the lustrous Lagonda cabinets. Top off the ritzy style with the chic Cedro bar stools, and add tropical plants for an exotic touch.

# OUTSTANDING Ambience

Treat your guests on a world-class experience in your hotel, restaurant or club. Let them unwind, drink and dine in the splendid Eichholtz style. Satisfy their appetite for décor with our tasteful furniture, accessories and prints. Have them bathe in the warm and gentle glow of our luxury lighting. Our designers love to help you make your establishment stand out in interior design and atmosphere.