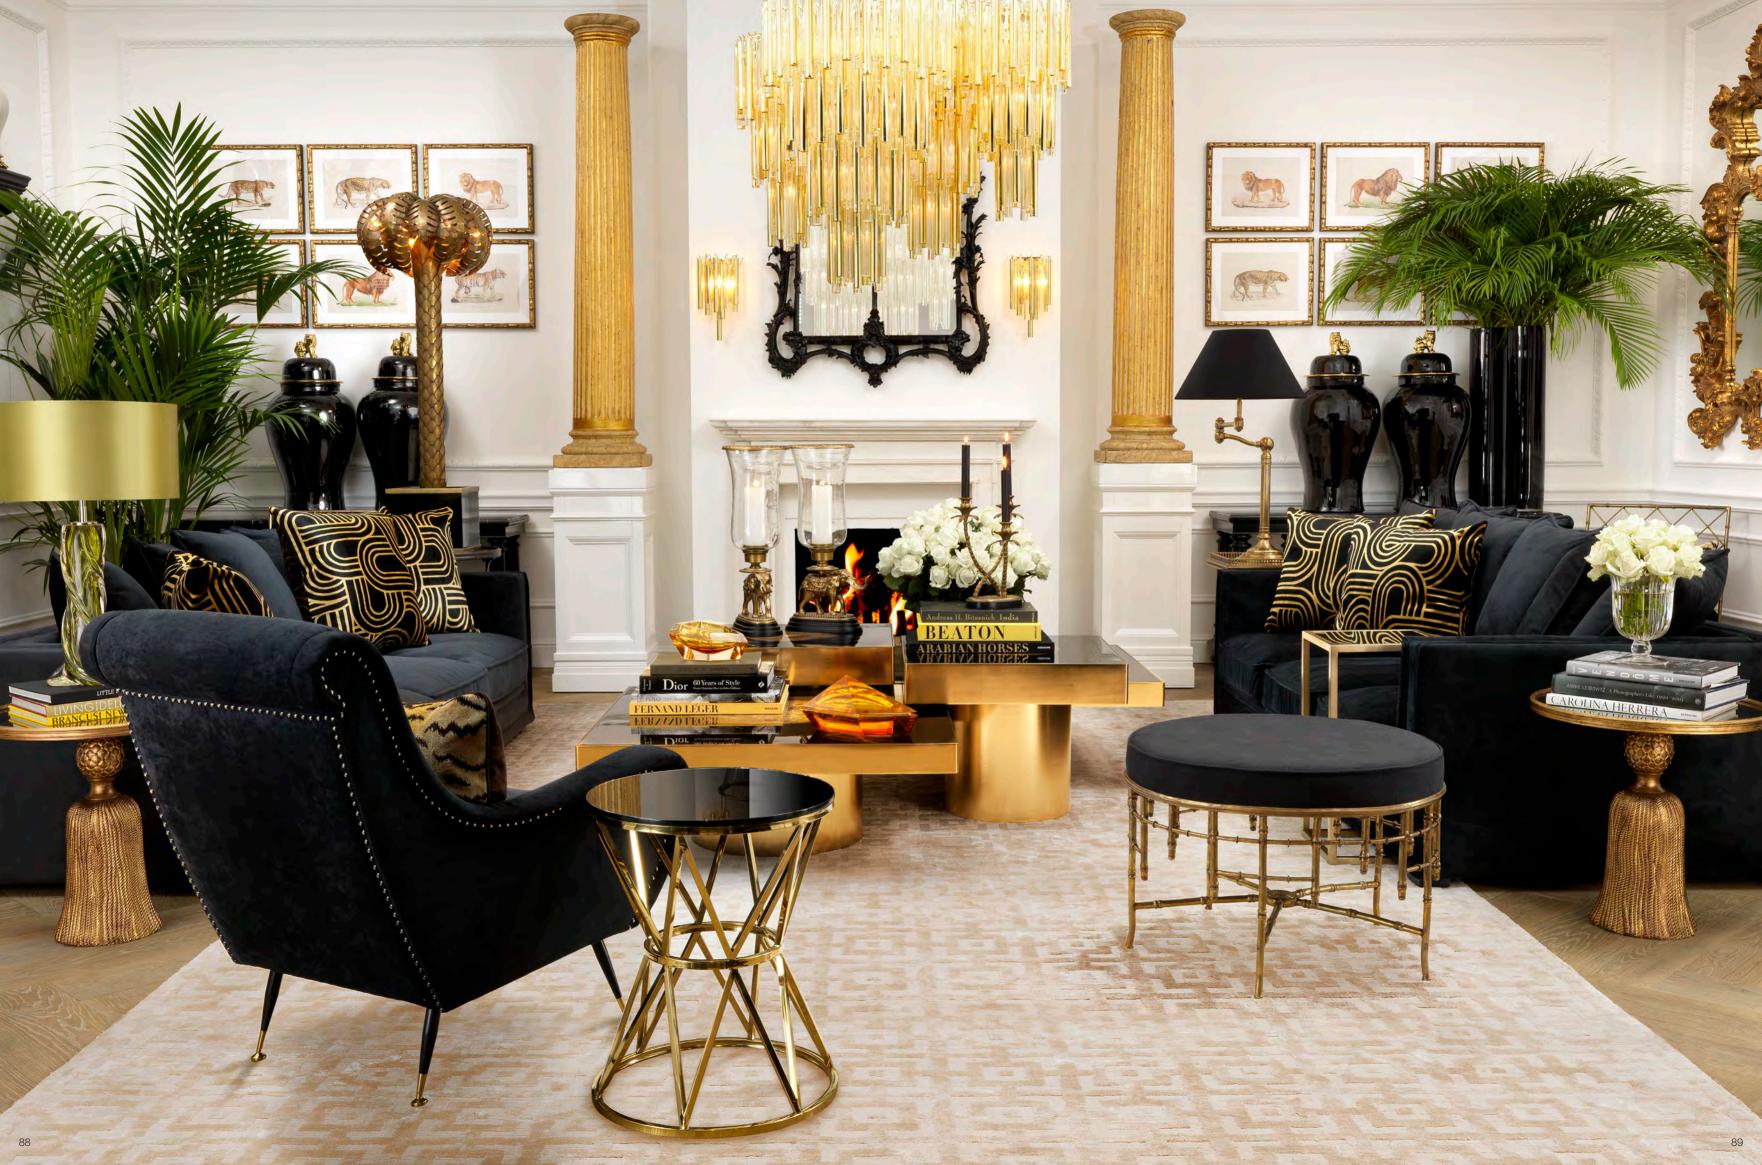

## GOLDEN HARVEST

The warm gold of wheat sheaves by sunset, the royal blue of Delftware and velvety turquoise give your home regal grandeur. Introduce these fancy colours in your décor, offset against fresh white walls. Arrange your seating ensemble on a hand woven jute carpet to add a wonderful handmade quality to the room. Accessorise with crystal vases and cushions with indigo hues. Here we show you how to put our favourites together in your interior.

### CHIC & SLEEK

Grant your living room classic appeal with the magnificent Merlin sofa and chair, featuring black tapered legs and two comfy cushions. The velvety Mirage off-white upholstery exudes glamour and the antique bronze nailhead trim accentuates the elegant design.

CHAIR MERLIN ltem no. 111736

SOFA MERLIN ltem no. 111735

VASE DEBUSSY ltem no. 109953

TABLE LAMP CHINESE BLUE ltem no. 112085