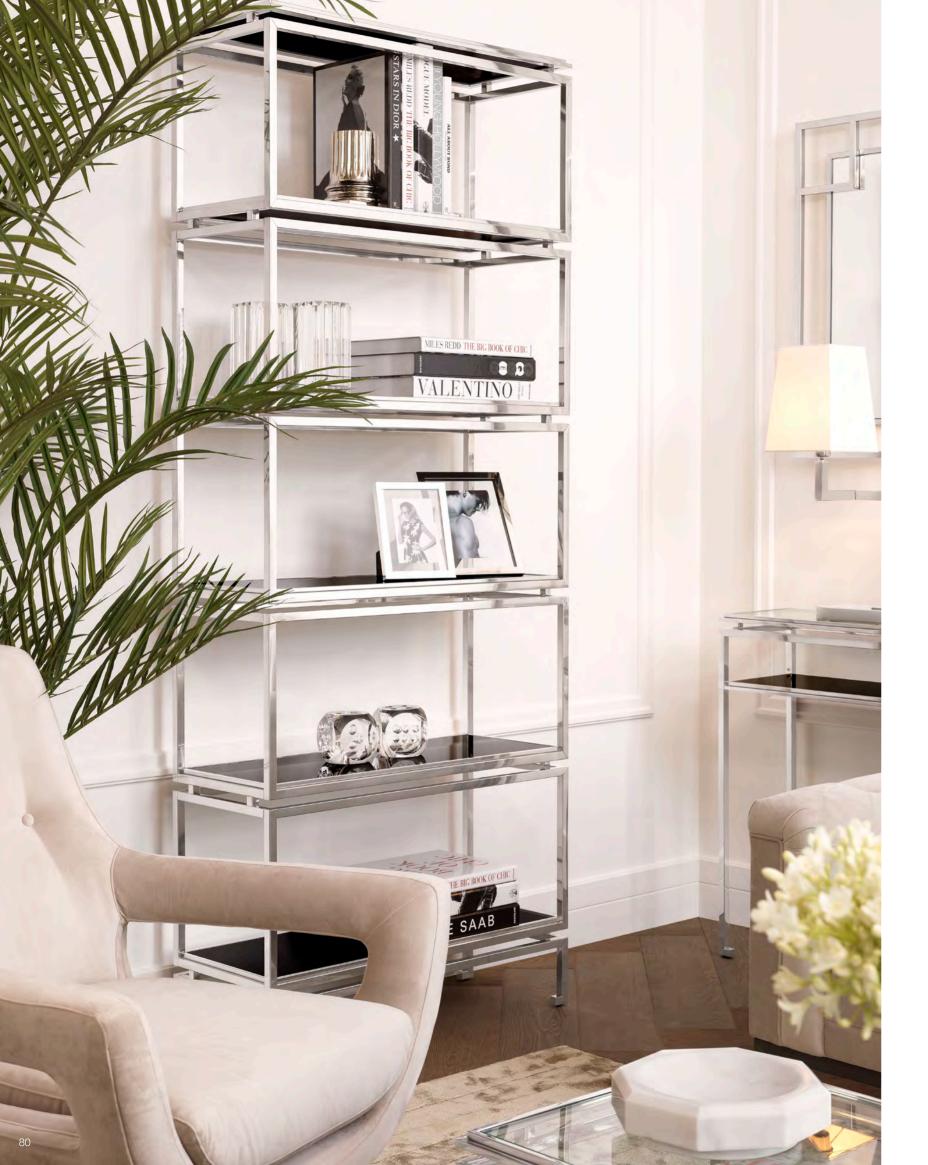

#### HIGH STYLE

Give your home a high-style update with items from the transparent Trento series. Comprising beautifully balanced constructions of polished stainless steel and acrylic rods with clear glass tops and shelves, these graceful furniture pieces exude lightness, elegance and sophistication. Supplement with luxury lighting and home accessories from our collection to create a true designer look.

TRENTO SERIES Side Table - Item no. 111147 | Column - Item no. 111148 Coffee Table - Item no. 111146 | Cabinet - Item no. 111149