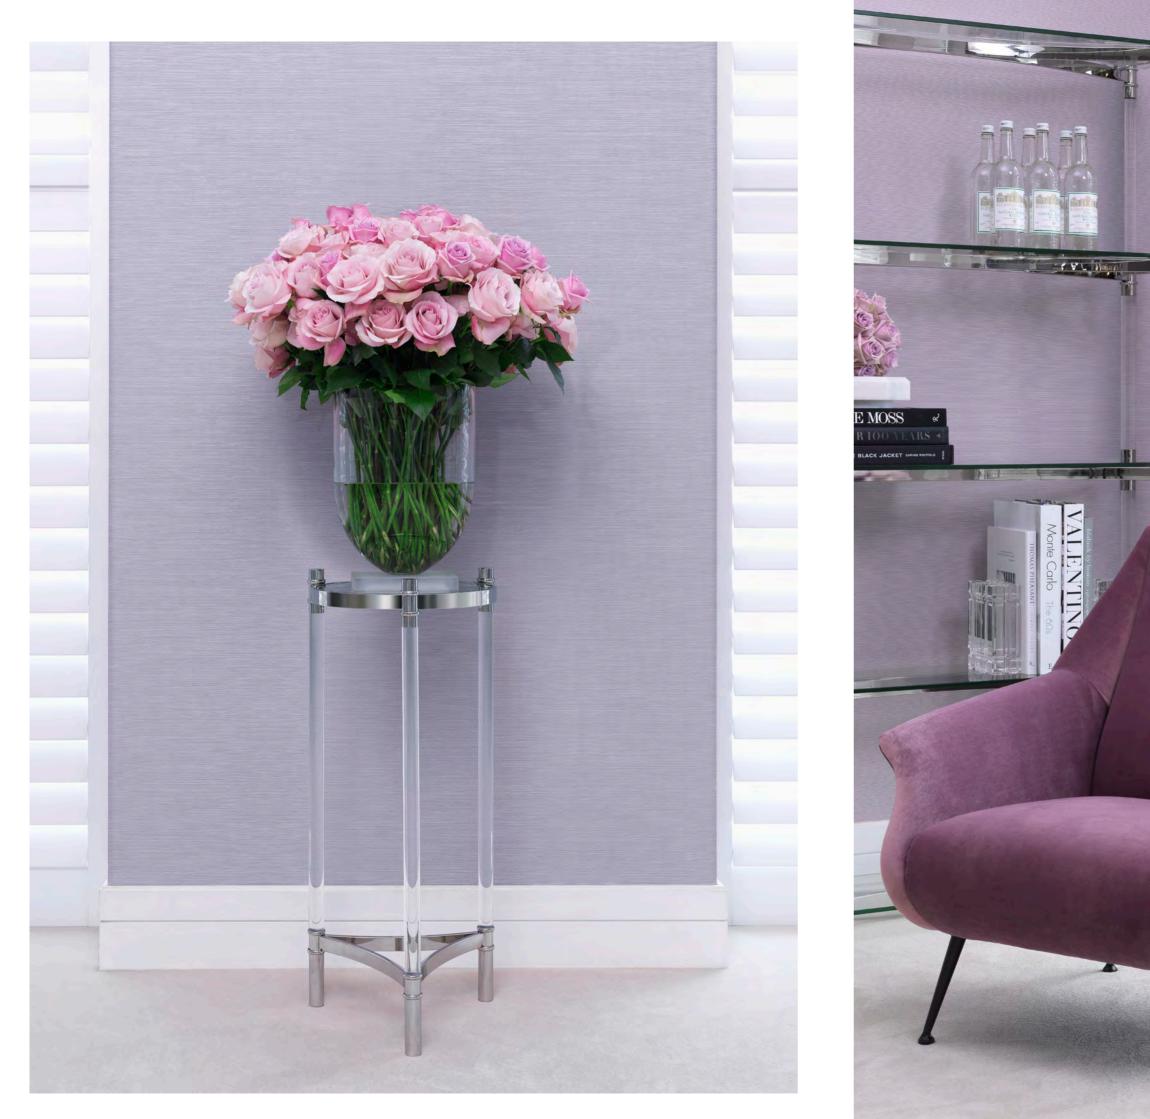

# CLEAN-LINED SILHOUETTES

Bring a modern touch to your living room with the beautiful Taylor sofa, which combines a clean-lined silhouette with ultimate comfort. Dressed up in an Avalon white upholstery and adorned with seven scatter cushions, it matches your décor with effortless ease.

Complement your seating group with the stunning Zino coffee table. Restrained yet brimming with style, this attractive table is characterised by a quadripartite tabletop with wood grain relief and a geometric base in rose bronze finish.

Illuminate the space pleasantly with the Bermude chandelier and channel glamour into your décor with the Art Deco inspired Alice wall lamp. By pairing vintage design with contemporary aesthetic, these refined luminaires exude timeless appeal.