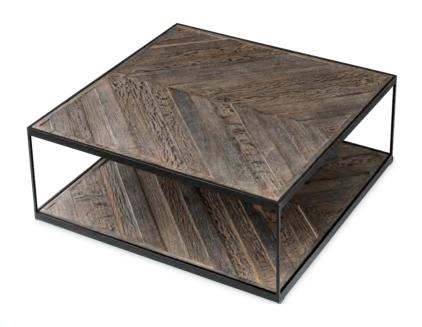

Complement your seating group with the stunning Zino coffee table. Restrained yet brimming with style, this attractive table is characterised by a quadripartite tabletop with wood grain relief and a geometric base in rose bronze finish.