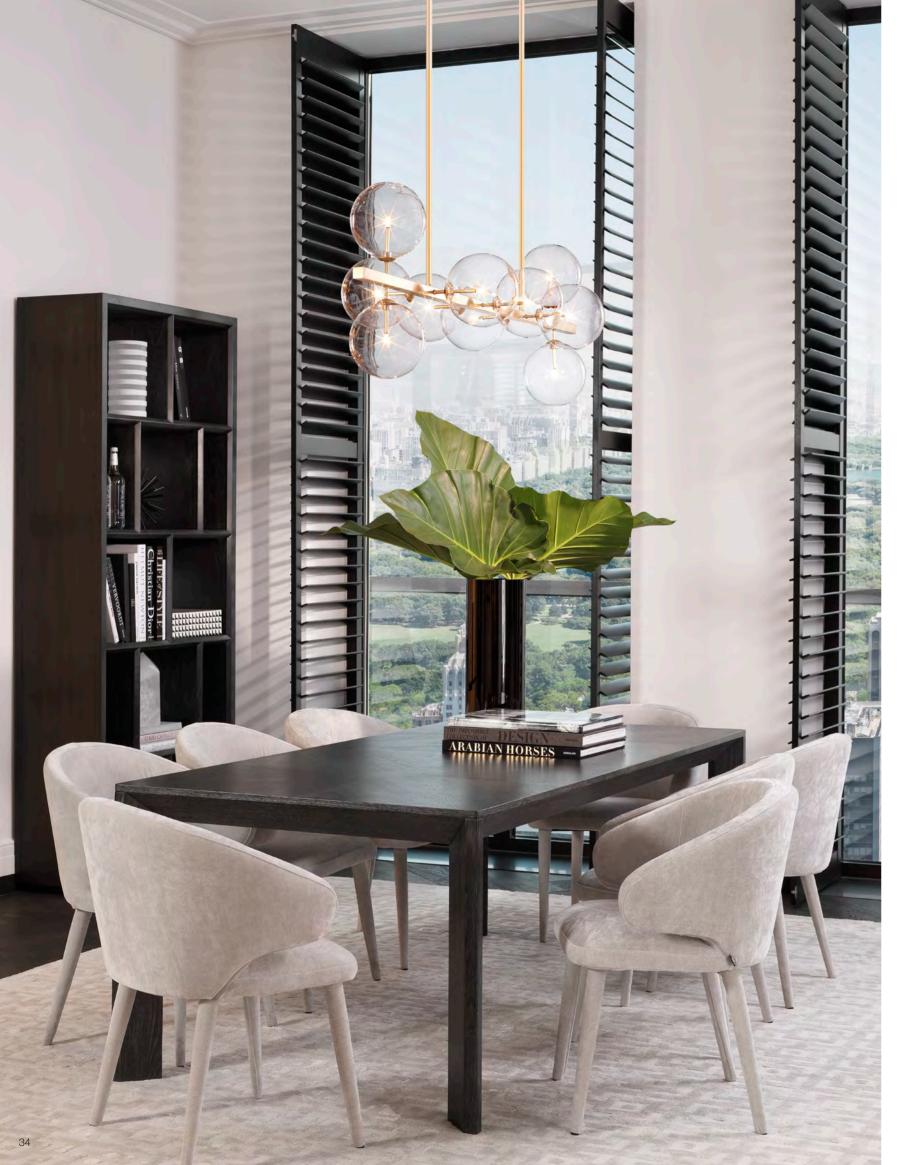

CHANDELIER ARGENTO Item no. 112076

SIDE TABLE ROYALTON Item no. 111984 COFFEE TABLE ROYALTON Item no. 111983

ROCHE TAUPE VELVET ltem no. 112068

Host your guests in style with the Cardinale dining chairs. Their bent backrests and tapered legs feature a Roche velvet upholstery, giving these stunning seats a sense of fifties flair.

CLARCK SAND VELVET ltem no. 111945

ROCHE TEAL BLUE VELVET ltem no. 112067