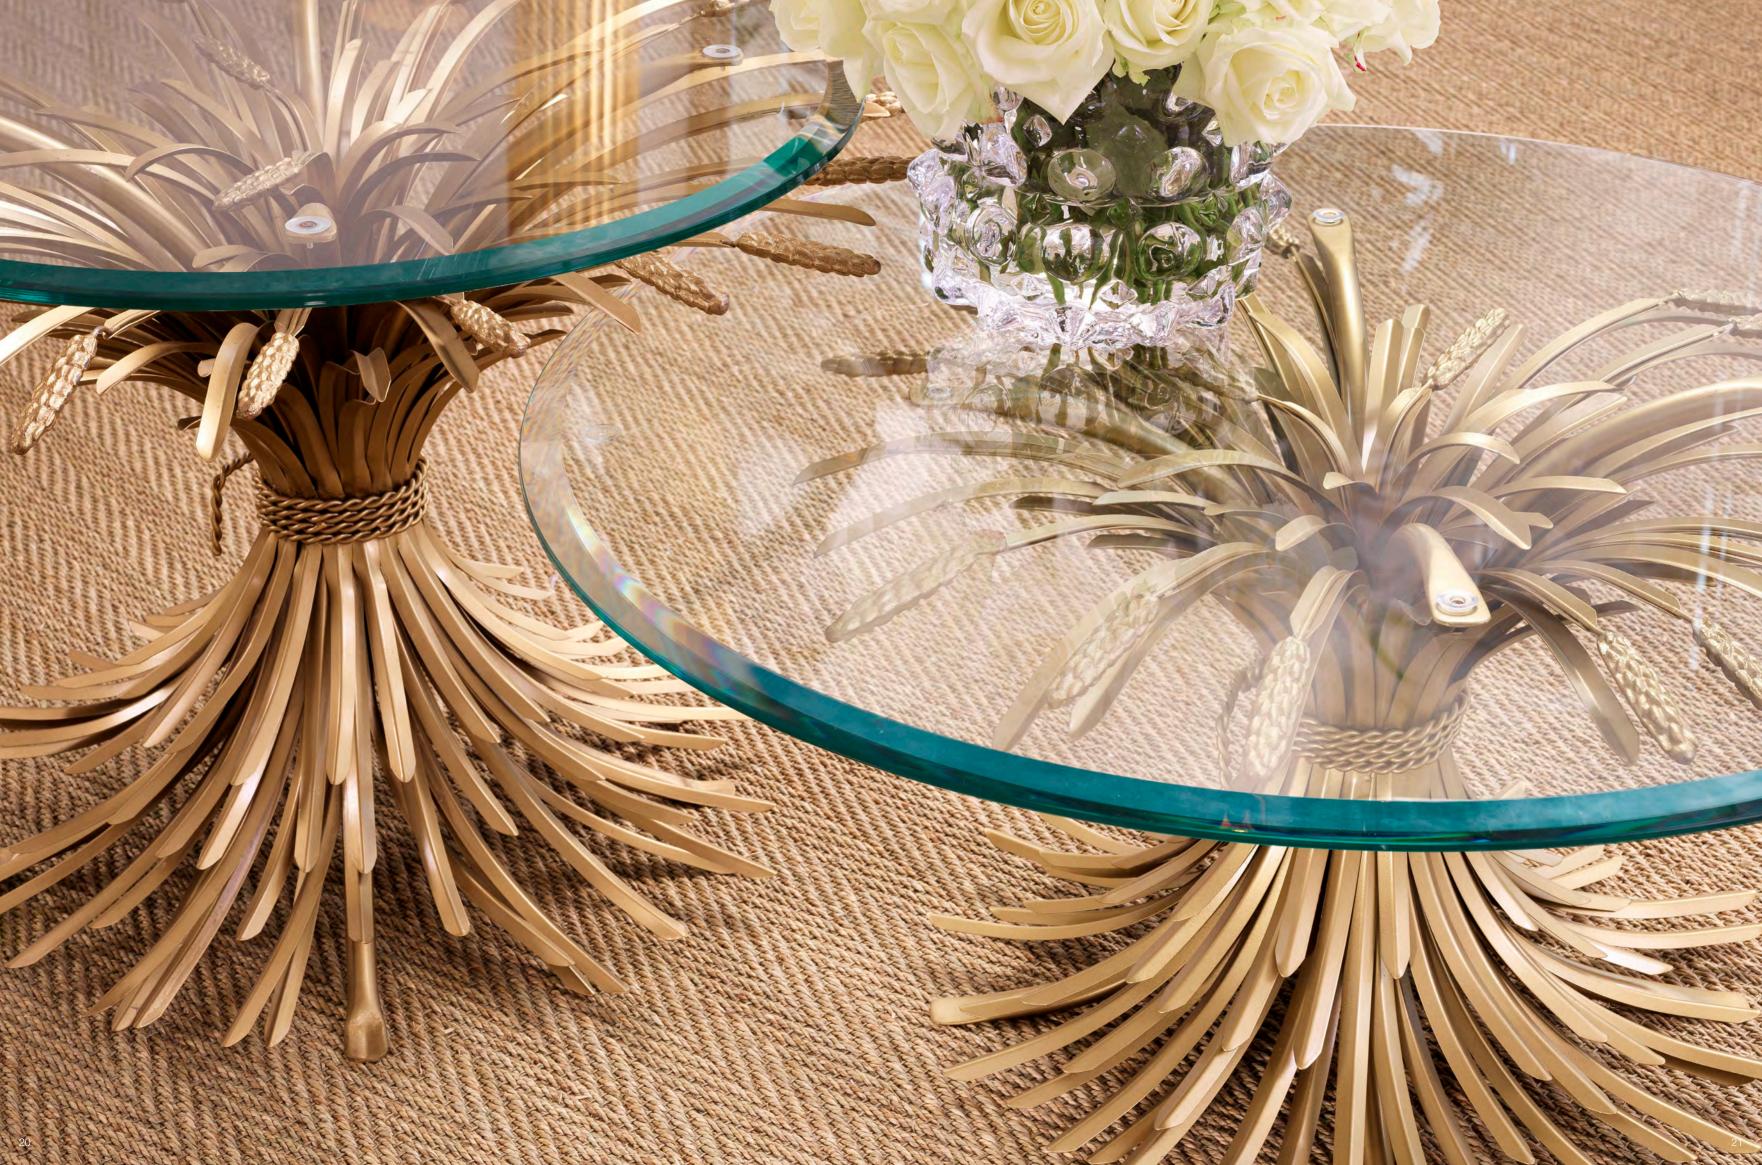

# BUNDLE OF JOY

Sculpted from iron in an antique gold finish, the dazzling Bonheur side table includes a sheaf-shaped base and a bevelled clear glass tabletop. Originally a symbol of prosperity and hospitality, the sheaf signifies one has worked hard and is now enjoying the good life.

SIDE TABLE BONHEUR ltem no. 111099

CHANDELIER MOREAUX L ltem no. 110225

FLOOR LAMP CHARLENE ltem no. 111544

CHAIR PAVONE ltem no. 112017