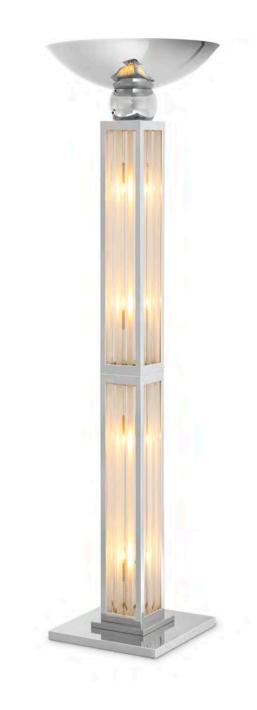

#### A DASH OF ART DECO

Add a dash of Art Deco style to your lounge with the nickel Dorrell floor lamp. This glamorous nickel uplighter is an exquisite light source for any corner. Its beautiful bowl-shaped lampshade houses an atmospheric uplight. To perfect the soothing ambience, it diffuses a soft and warm light through the clear glass and frosted glass rods of the the architectural lamp base.