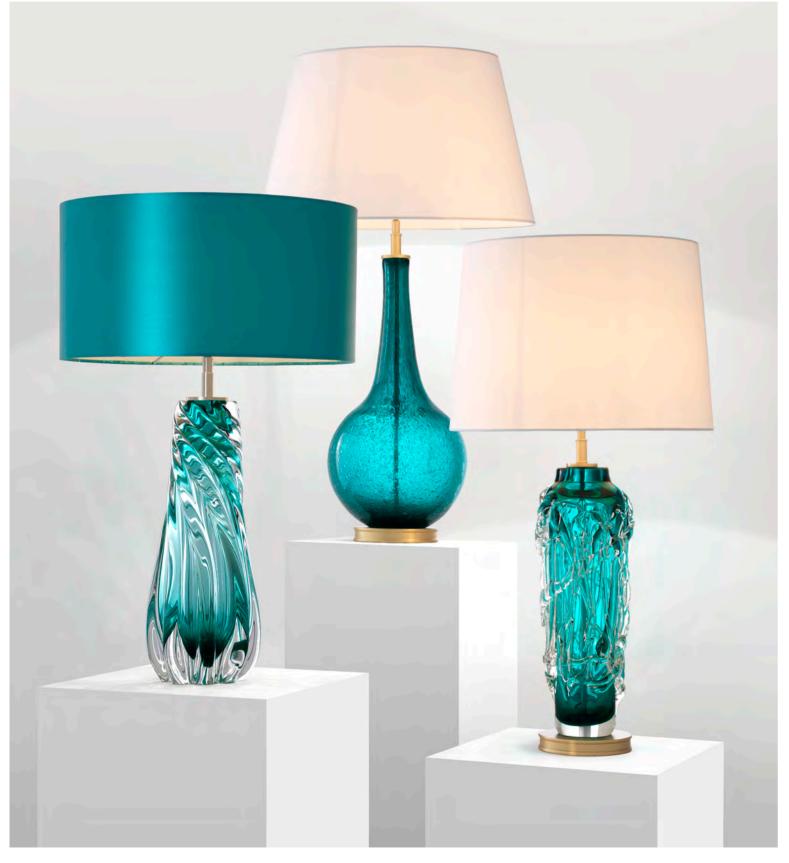

# TURQUOISE DELIGHT

Brighten up your home with these vibrant table lamps. By a mix of clear glass with aquamarine hues, the lamp bases of hand-blown glass

create a lively effect. Their elegant shapes and fascinating textures are accented by restrained lampshades.

TABLE LAMP BARRON ltem no. 111602

TABLE LAMP MASSARO ltem no. 111601

TABLE LAMP TORIAN ltem no. 111605