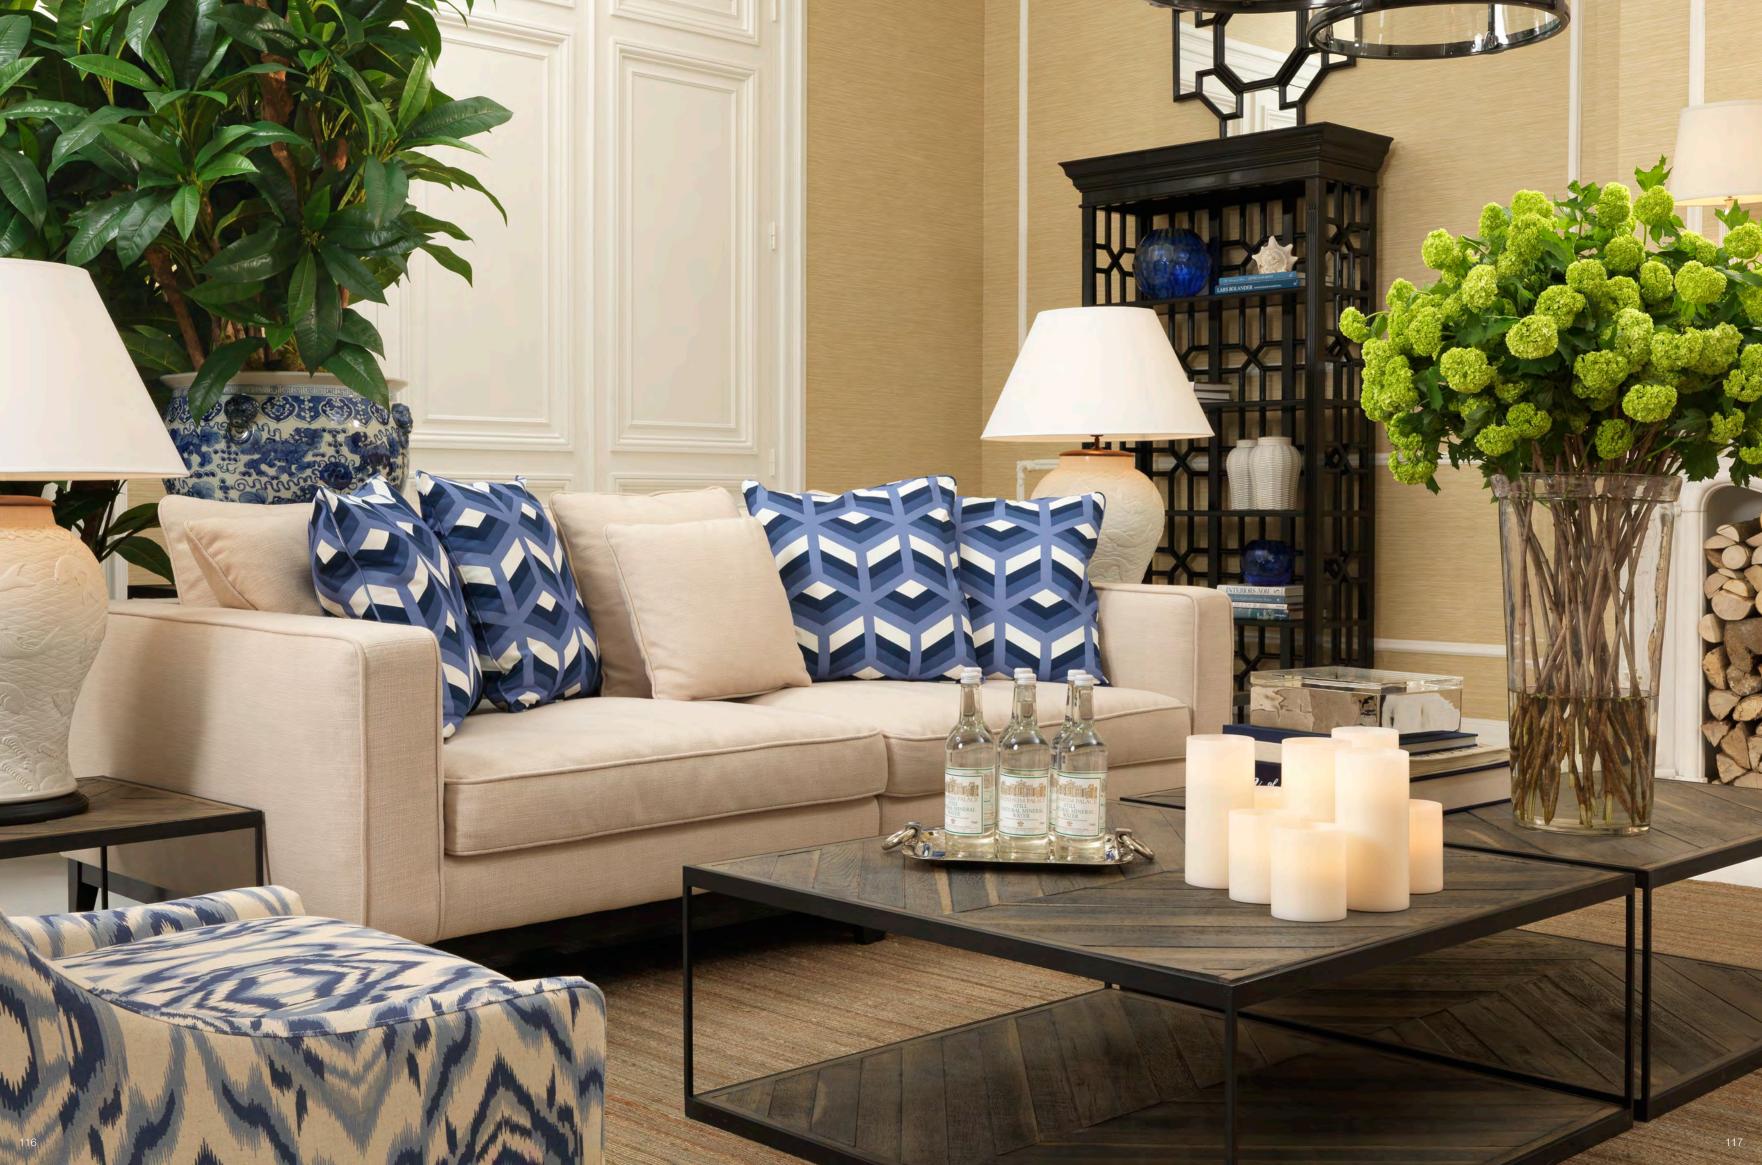

Showcase your treasured homeware accessories in style, by putting them on display in the etagere and on the tables of the contemporary Trento series. Due to their transparent character, these alluring furniture pieces allow the beauty of your interior surroundings to filter through.

#### HIGH STYLE

Give your home a high-style update with items from the transparent Trento series. Comprising beautifully balanced constructions of polished stainless steel and acrylic rods with clear glass tops and shelves, these graceful furniture pieces exude lightness, elegance and sophistication. Supplement with luxury lighting and home accessories from our collection to create a true designer look.

TRENTO SERIES Side Table - Item no. 111147 | Column - Item no. 111148 Coffee Table - Item no. 111146 | Cabinet - Item no. 111149