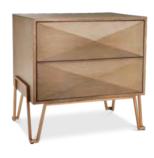

CABINET DELARENTA ltem no. 111464

BED SIDE TABLE HIGHLAND ltem no. 112003

ltem no. 111458

Invite the natural beauty of washed oak veneer into your home with the Washed Oak Veneer series. Each furniture piece is exquisitely handcrafted by skilled artisans. Different triangular faces on the cabinet doors create a striking geometric silhouette, while subtle contrasting white grains light up the veneer. The aesthetic is accented by stainless steel bases adorned with a brushed brass finish for a touch of glamour.