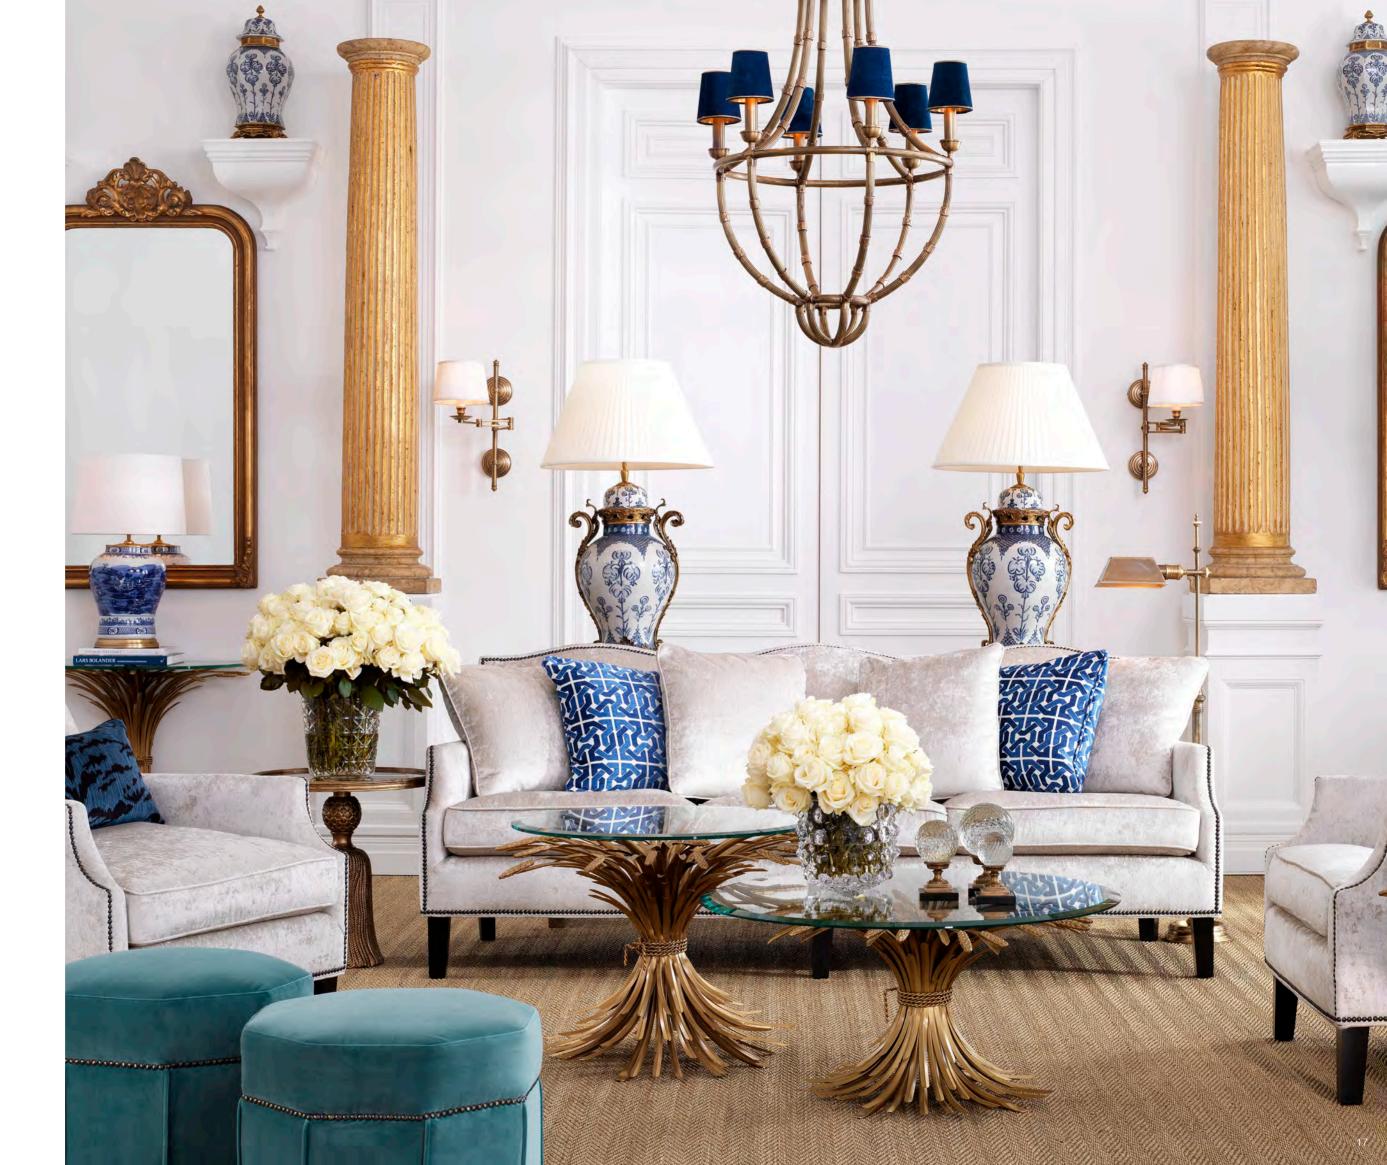

## GOLDEN HARVEST

The warm gold of wheat sheaves by sunset, the royal blue of Delftware and velvety turquoise give your home regal grandeur. Introduce these fancy colours in your décor, offset against fresh white walls. Arrange your seating ensemble on a hand woven jute carpet to add a wonderful handmade quality to the room. Accessorise with crystal vases and cushions with indigo hues. Here we show you how to put our favourites together in your interior.

### CHIC & SLEEK

Grant your living room classic appeal with the magnificent Merlin sofa and chair, featuring black tapered legs and two comfy cushions. The velvety Mirage off-white upholstery exudes glamour and the antique bronze nailhead trim accentuates the elegant design.

CHAIR MERLIN ltem no. 111736

SOFA MERLIN ltem no. 111735

VASE DEBUSSY ltem no. 109953

TABLE LAMP CHINESE BLUE ltem no. 112085