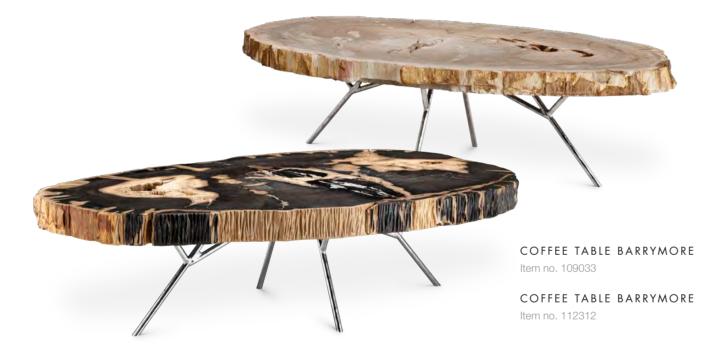

### NATURAL BEAUTY

Grains, knots and holes grant a unique appearance to each Eichholtz coffee table with a petrified wood tabletop. Characterised by natural black, brown, grey and white tones, these distinctive coffee tables are suitable for a variety of interior styles and colour schemes.

COFFEE TABLE DE SOTO Item no. 111465

COFFEE TABLE DE SOTO Item no. 111999 Petrified wood literally means: wood turned into stone. Trees that have been buried under sediment for many years can transform into stone. While retaining the original structure of the stem tissue, all the organic materials are replaced with minerals.