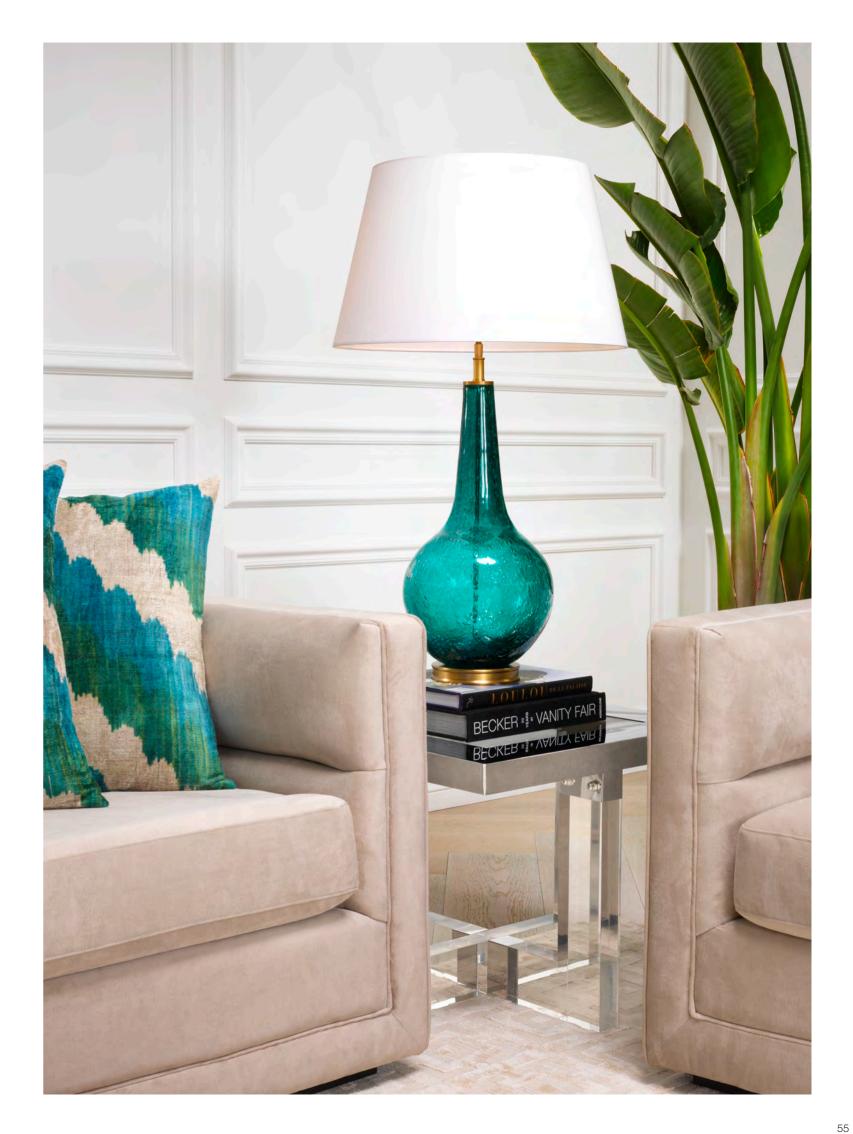

# TURQUOISE DELIGHT

Brighten up your home with these vibrant table lamps. By a mix of clear glass with aquamarine hues, the lamp bases of hand-blown glass

create a lively effect. Their elegant shapes and fascinating textures are accented by restrained lampshades.

TABLE LAMP BARRON ltem no. 111602

TABLE LAMP MASSARO ltem no. 111601

TABLE LAMP TORIAN ltem no. 111605