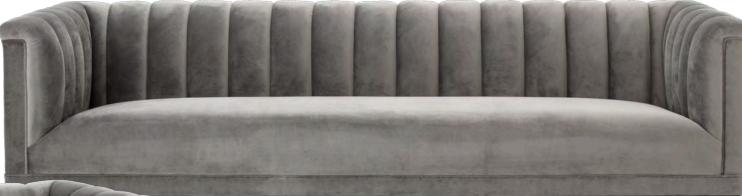

# CLEAN-LINED SILHOUETTES

Bring a modern touch to your living room with the beautiful Taylor sofa, which combines a clean-lined silhouette with ultimate comfort. Dressed up in an Avalon white upholstery and adorned with seven scatter cushions, it matches your décor with effortless ease.

SOFA TAYLOR Item no. 111734