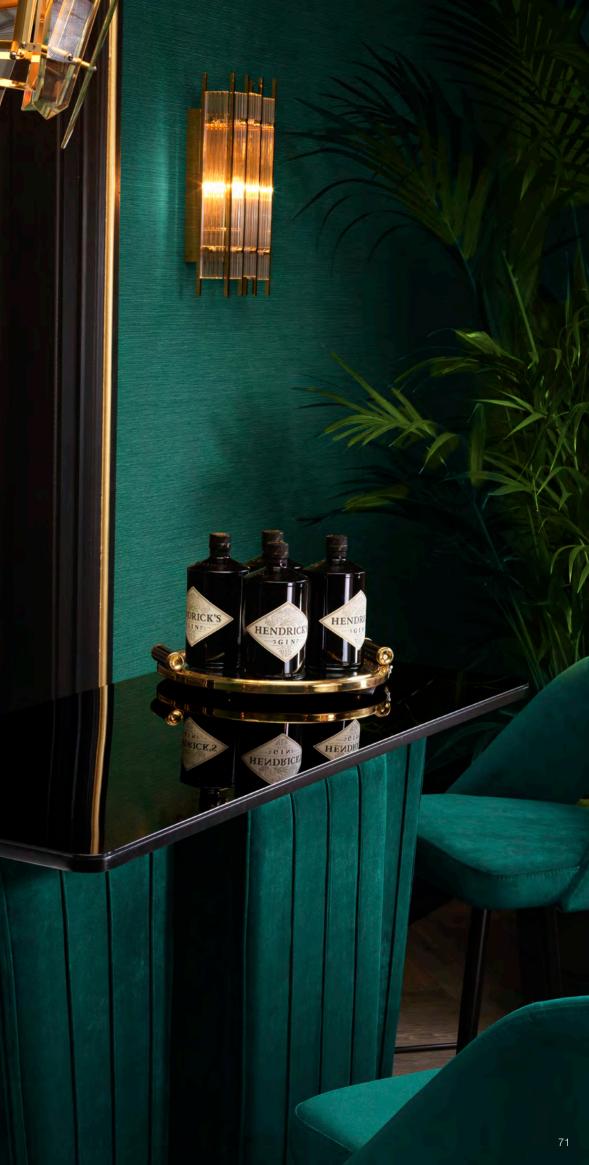

# GLAMOROUS HOSPITALITY

In hospitality it's all about creating an outstanding ambience for your guests. Impress them with the Hollywood glitz and glamour of the opulent Jet Set chandeliers, the glossy Grimaldi bars, and the lustrous Lagonda cabinets. Top off the ritzy style with the chic Cedro bar stools, and add tropical plants for an exotic touch.

# GOLDEN WONDER

With its compelling geometric design, the Lagonda cabinet adds distinctive style to any space. Its glossy gold finish frame contains ten smoke glass shelves and rests on an oak veneer base. An attractive showcase for bottles, glassware, crockery, books and decorative items.

DINING TABLE AVORIA SQUARE ltem no. 111852

CABINET LAGONDA ltem no. 110679