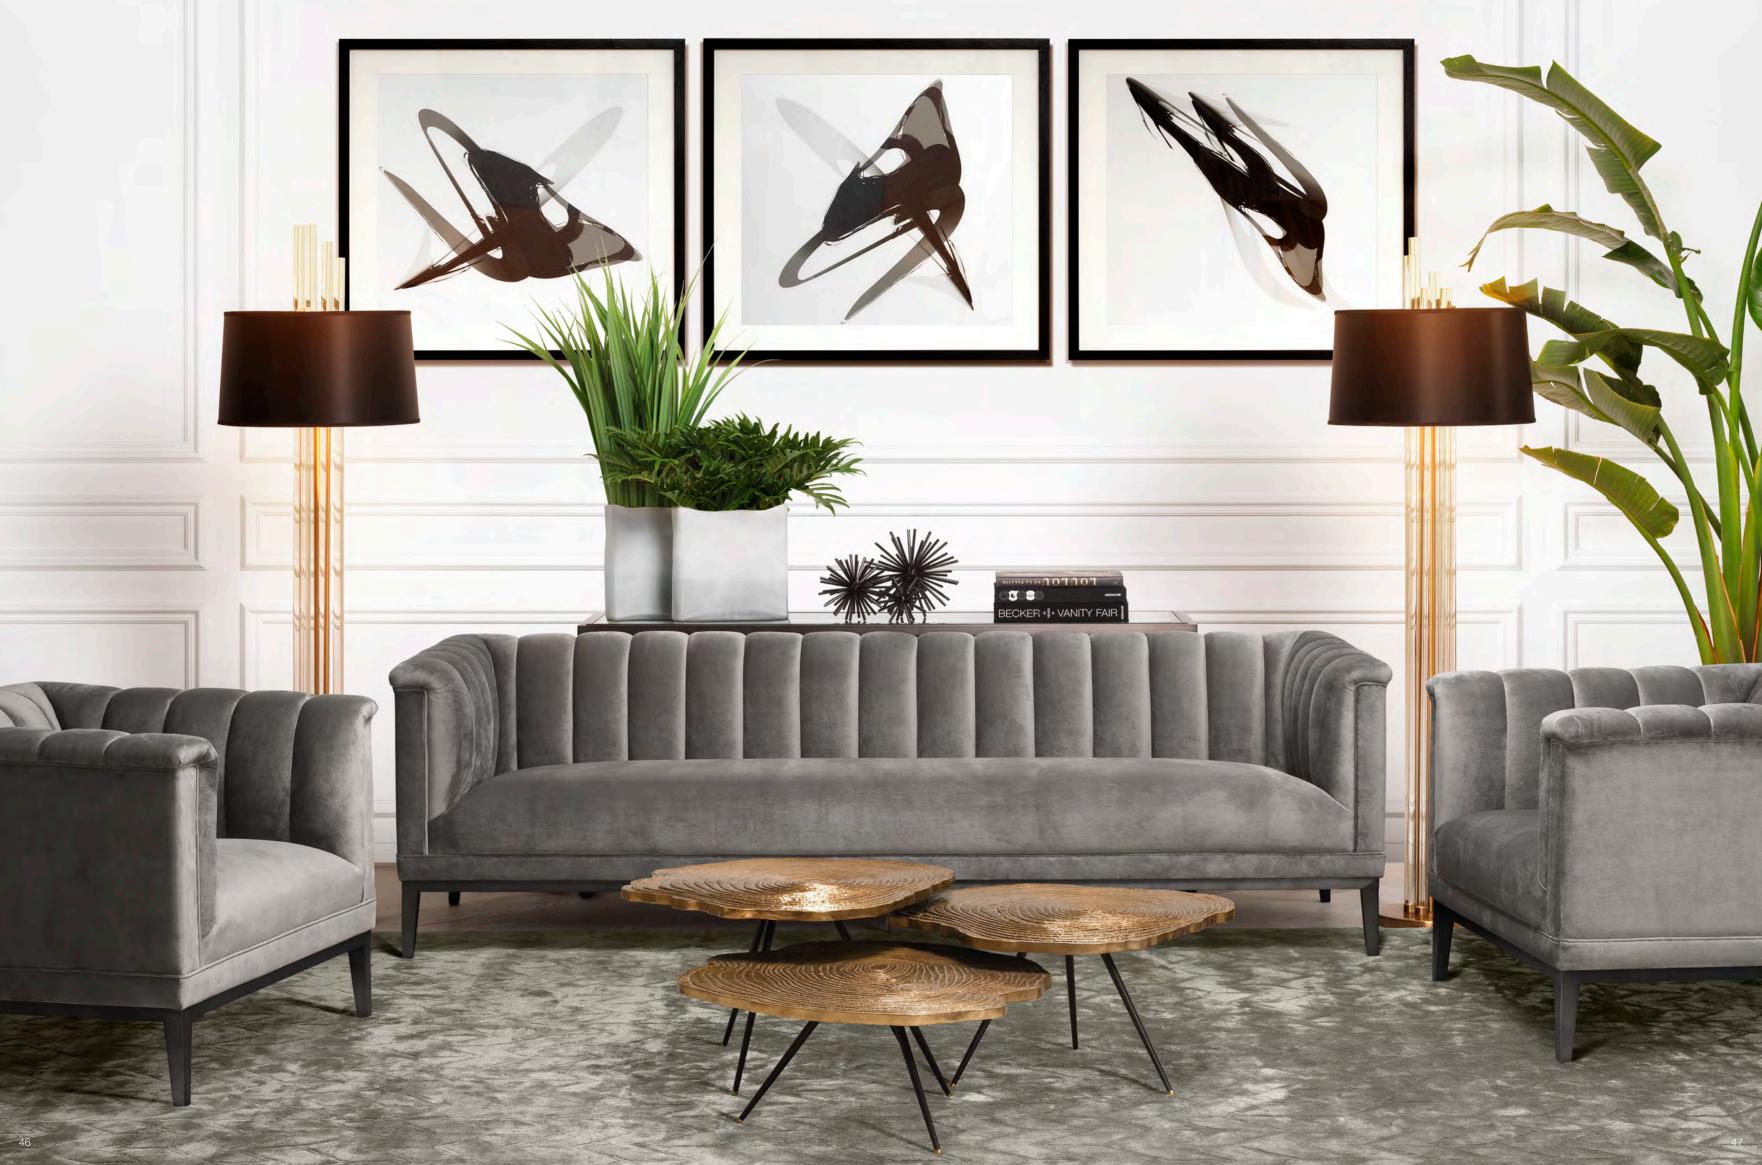

# CLEAN-LINED SILHOUETTES

Bring a modern touch to your living room with the beautiful Taylor sofa, which combines a clean-lined silhouette with ultimate comfort. Dressed up in an Avalon white upholstery and adorned with seven scatter cushions, it matches your décor with effortless ease.

Complement your seating group with the stunning Zino coffee table. Restrained yet brimming with style, this attractive table is characterised by a quadripartite tabletop with wood grain relief and a geometric base in rose bronze finish.

Illuminate the space pleasantly with the Bermude chandelier and channel glamour into your décor with the Art Deco inspired Alice wall lamp. By pairing vintage design with contemporary aesthetic, these refined luminaires exude timeless appeal.

SOFA TAYLOR Item no. 111734