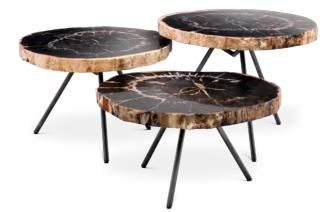

### NATURAL BEAUTY

Grains, knots and holes grant a unique appearance to each Eichholtz coffee table with a petrified wood tabletop. Characterised by natural black, brown, grey and white tones, these distinctive coffee tables are suitable for a variety of interior styles and colour schemes.

COFFEE TABLE DE SOTO Item no. 111465

COFFEE TABLE DE SOTO Item no. 111999 Petrified wood literally means: wood turned into stone. Trees that have been buried under sediment for many years can transform into stone. While retaining the original structure of the stem tissue, all the organic materials are replaced with minerals.