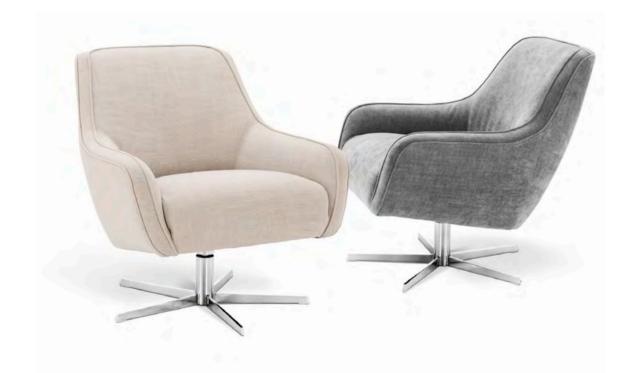

### TWIST & TURN

Have a seat in the comfortable Serena swivel chair. This retro swivel chair looks great in both contemporary and traditional homes or offices. Featuring a fabric upholstery with piping and a stainless steel pedestal base, it adds a Mid-Century Modern touch to any space.

SWIVEL CHAIR SERENA Panama natural | Item no. 111677 - Clarck grey | Item no. 112036