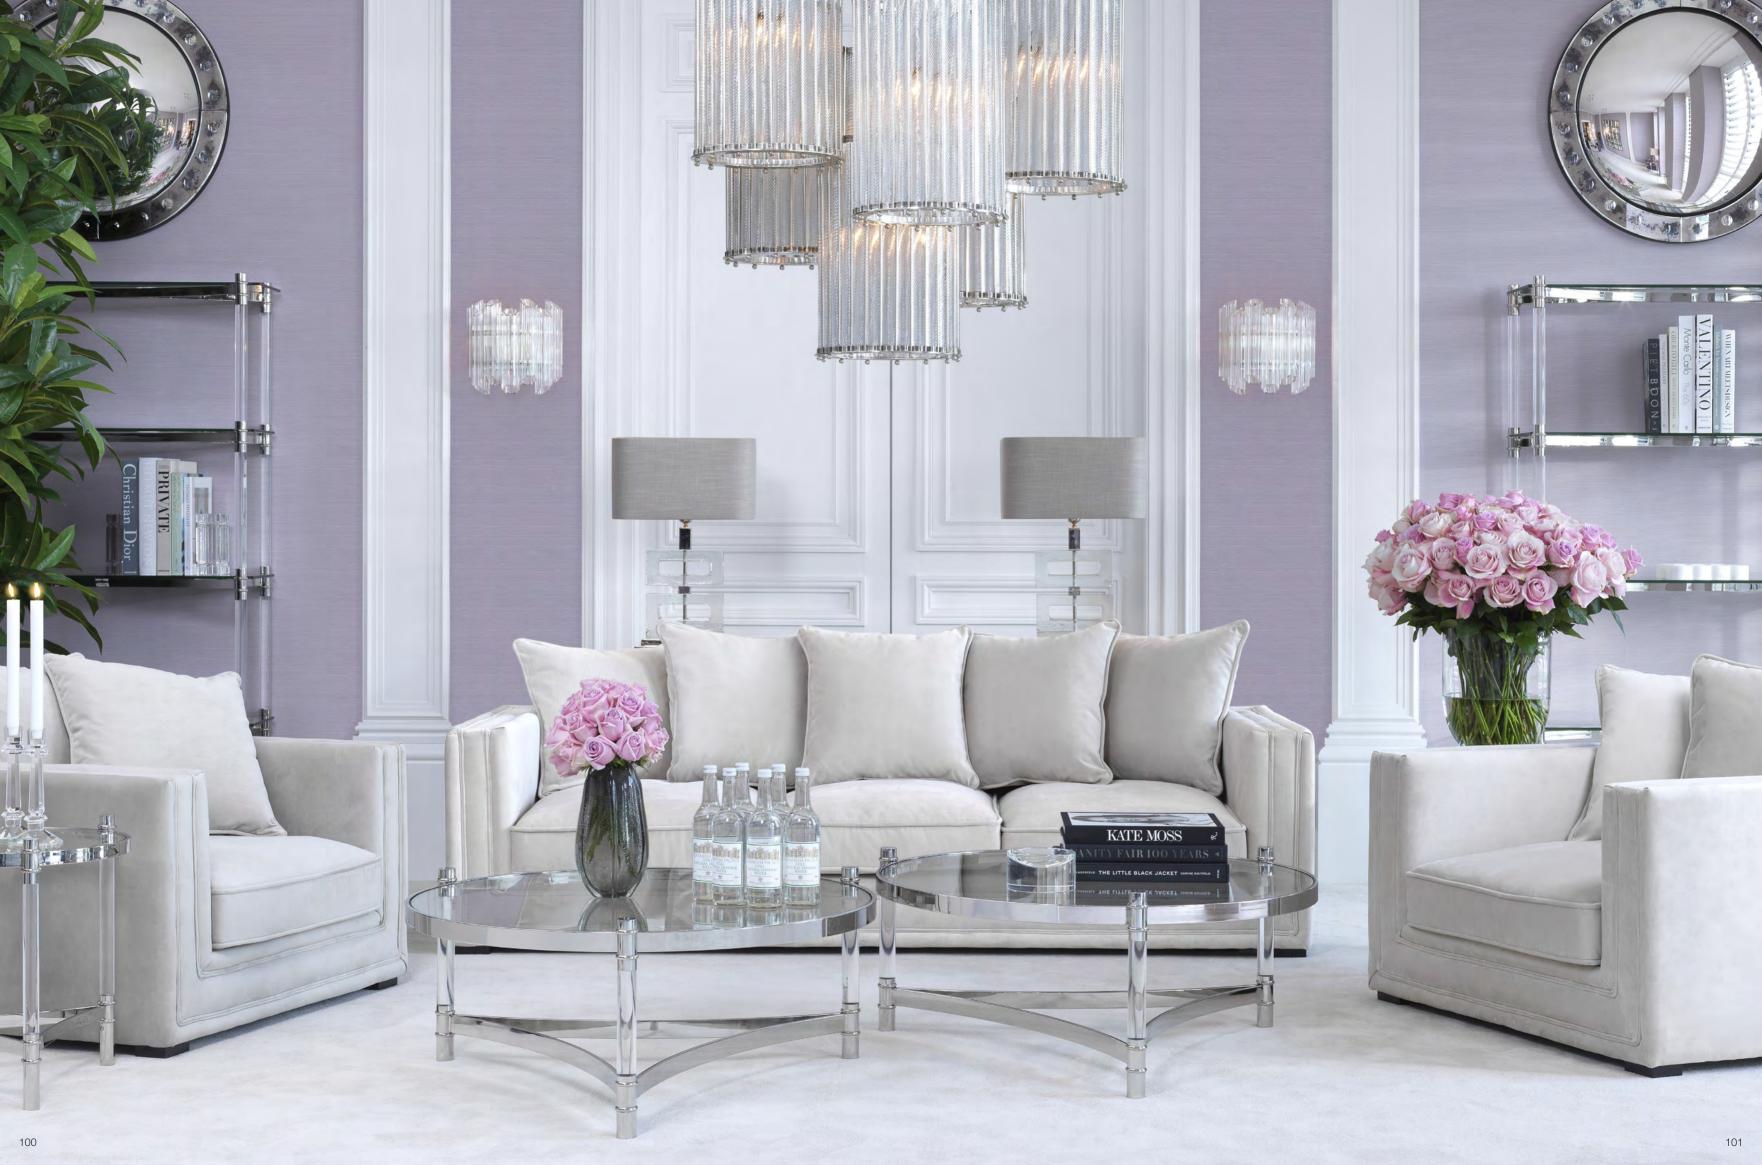

# CLEAN-LINED SILHOUETTES

Bring a modern touch to your living room with the beautiful Taylor sofa, which combines a clean-lined silhouette with ultimate comfort. Dressed up in an Avalon white upholstery and adorned with seven scatter cushions, it matches your décor with effortless ease.

Complement your seating group with the stunning Zino coffee table. Restrained yet brimming with style, this attractive table is characterised by a quadripartite tabletop with wood grain relief and a geometric base in rose bronze finish.

Illuminate the space pleasantly with the Bermude chandelier and channel glamour into your décor with the Art Deco inspired Alice wall lamp. By pairing vintage design with contemporary aesthetic, these refined luminaires exude timeless appeal.

SOFA TAYLOR Item no. 111734