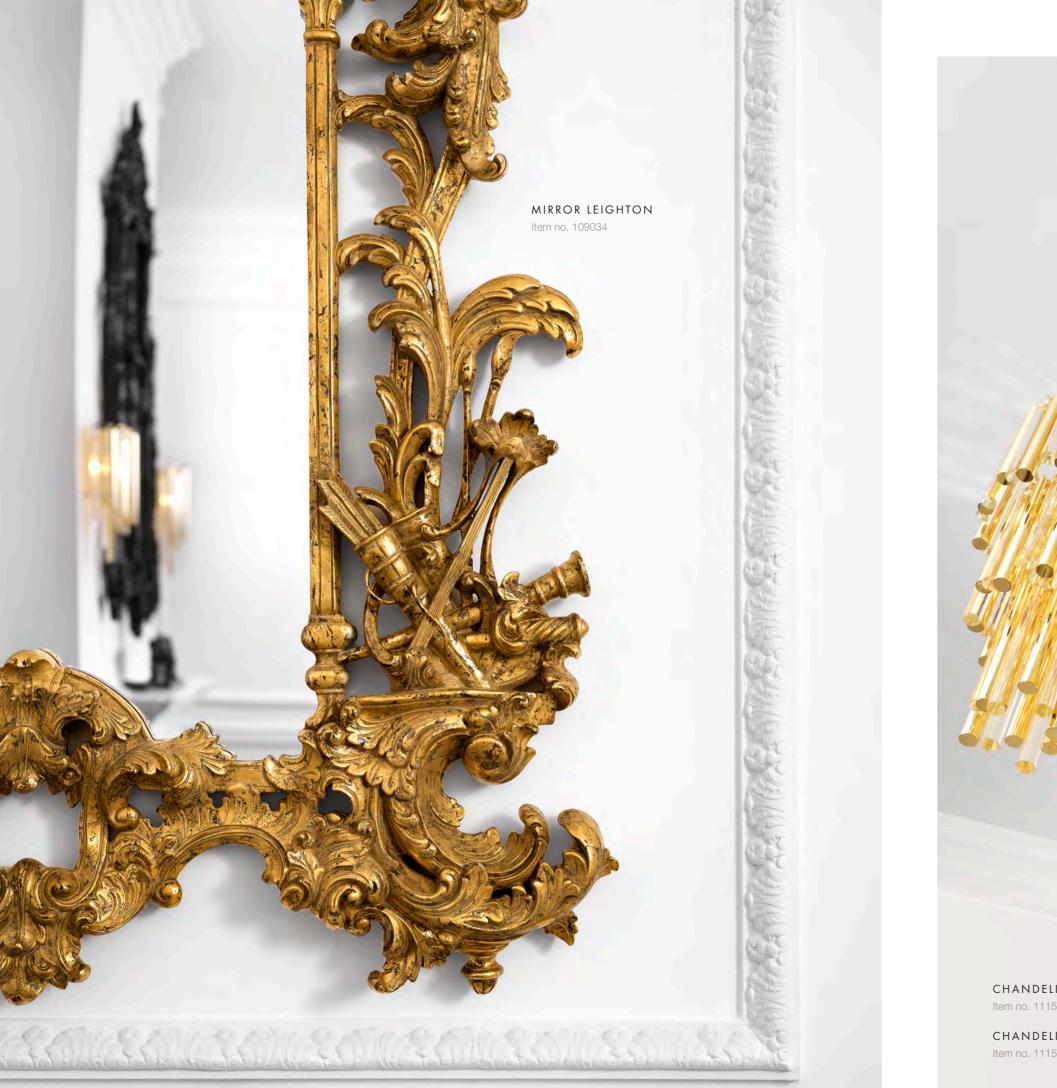

The Empire style Balcony side table looks great with a pair of oriental Golden Dragon vases. Combined with the beautiful baroque Leighton mirror, it radiates royal grandeur. For an atmospheric lighting scheme, select the sophisticated Gigi and Savoie chandeliers and the classic Regis and Charlene floor lamps.