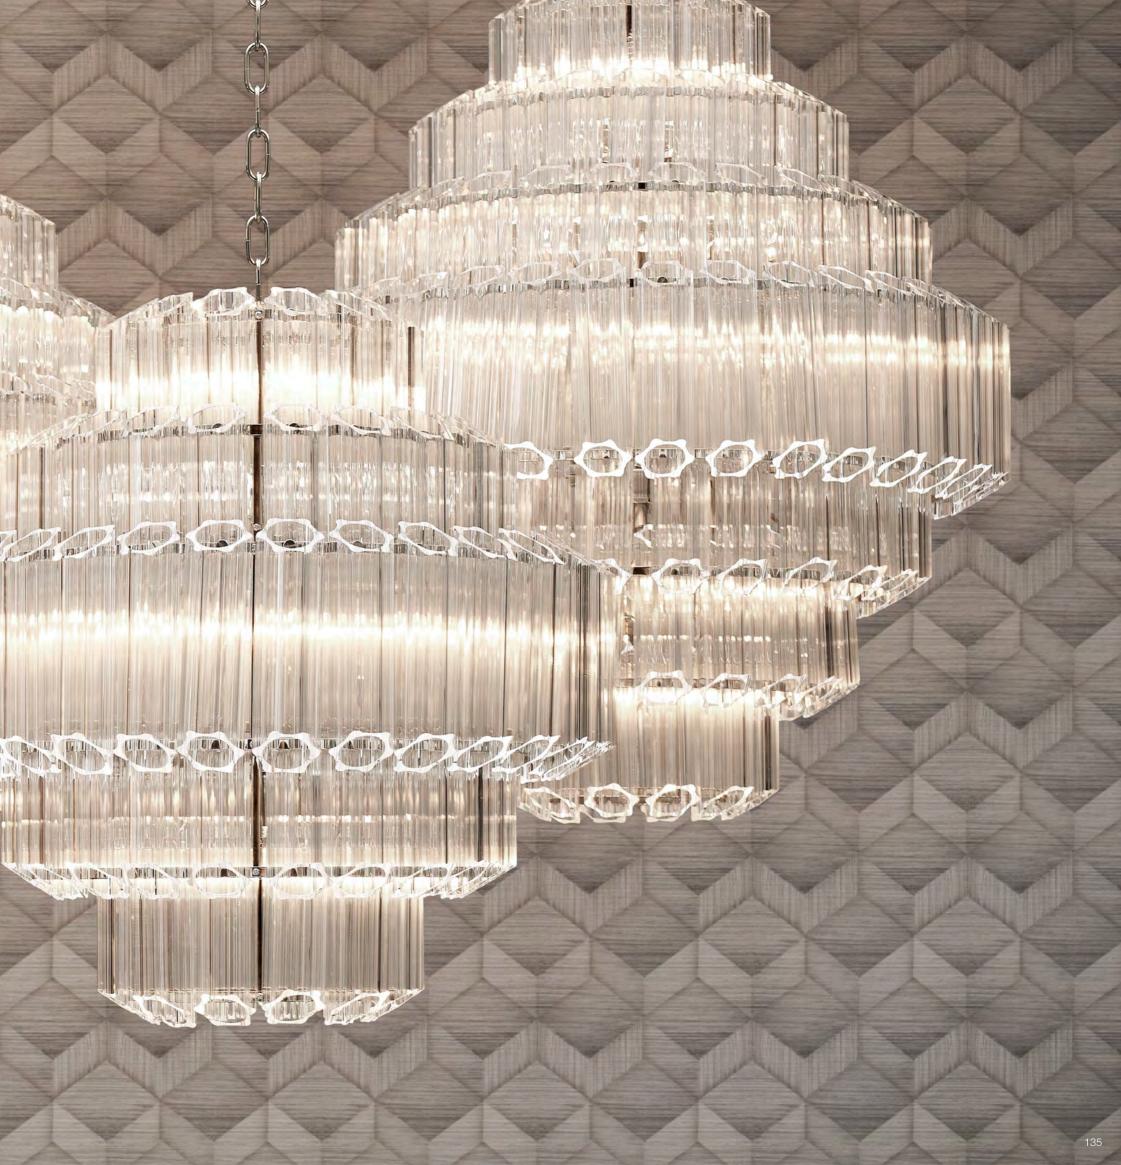

For a glamorous and contemporary aesthetic, make a statement with the Ruby chandelier. A modern take on classic style, this enticing luminaire showcases a tapered two-tiered design with rows of ribbed clear glass.

CHANDELIER RUBY Item no. 112270