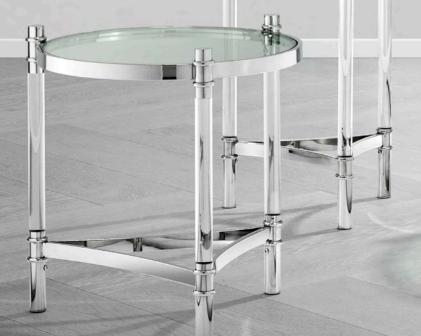

#### HIGH STYLE

Give your home a high-style update with items from the transparent Trento series. Comprising beautifully balanced constructions of polished stainless steel and acrylic rods with clear glass tops and shelves, these graceful furniture pieces exude lightness, elegance and sophistication. Supplement with luxury lighting and home accessories from our collection to create a true designer look.

TRENTO SERIES Side Table - Item no. 111147 | Column - Item no. 111148 Coffee Table - Item no. 111146 | Cabinet - Item no. 111149