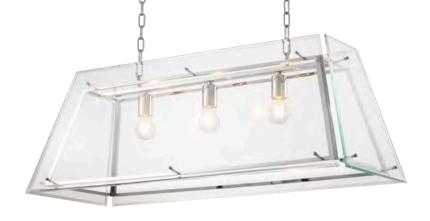

Illuminate the space pleasantly with the Bermude chandelier and channel glamour into your décor with the Art Deco inspired Alice wall lamp. By pairing vintage design with contemporary aesthetic, these refined luminaires exude timeless appeal.