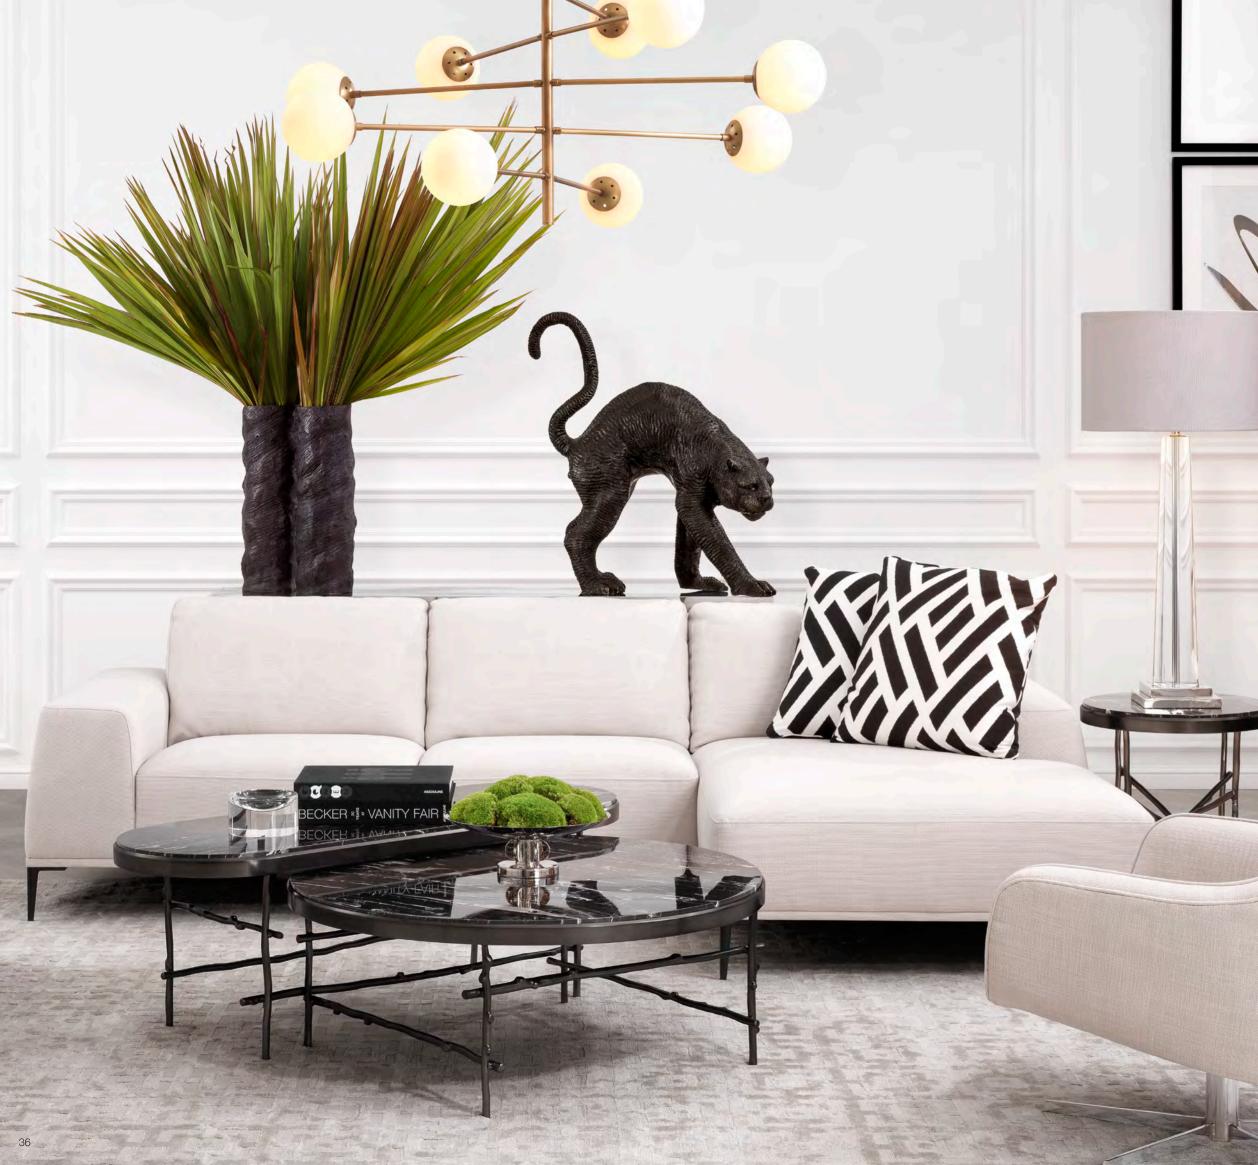

# EMERALD EMBRACE

Immerse yourself in exotic opulence. Designed with an emphasis on luxury and a relaxed approach to living, this vivid vintage style interior is grounded in nature. The lush emerald green of the Brian sofa and chair perfectly goes with the chic black of the faux-marble Parme tables and the warm gold of the Selva chandelier, creating an excellent setting to unwind.

### IMPECCABLE CRAFTSMANSHIP

Both lit and unlit, the stunning Selva chandelier will radiate elegance and lightness into your living room or dining area. Its clean-line fixture with gold finish gives this lustrous luminaire a modern look, providing a subtle contrast to the twelve mouth-blown glass spheres. CHANDELIER SELVA Item no. 111974

CHAIR BRIAN Item no. 112046

PARME SERIES Coffee table - Item no. 112048 | Side table - Item no. 112047