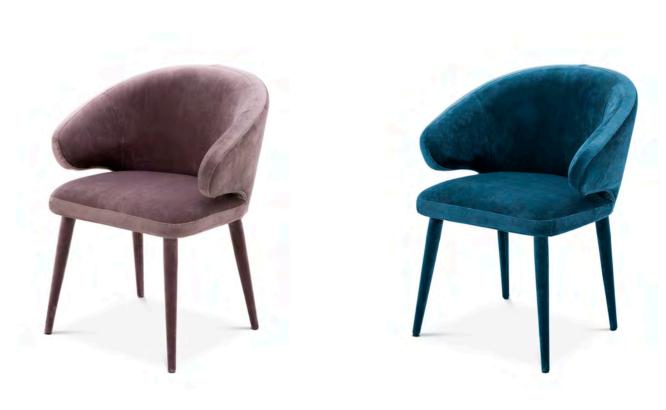

CHANDELIER ARGENTO Item no. 112076

SIDE TABLE ROYALTON Item no. 111984 COFFEE TABLE ROYALTON Item no. 111983

ROCHE TAUPE VELVET ltem no. 112068

Host your guests in style with the Cardinale dining chairs. Their bent backrests and tapered legs feature a Roche velvet upholstery, giving these stunning seats a sense of fifties flair.

CLARCK SAND VELVET ltem no. 111945

ROCHE TEAL BLUE VELVET ltem no. 112067