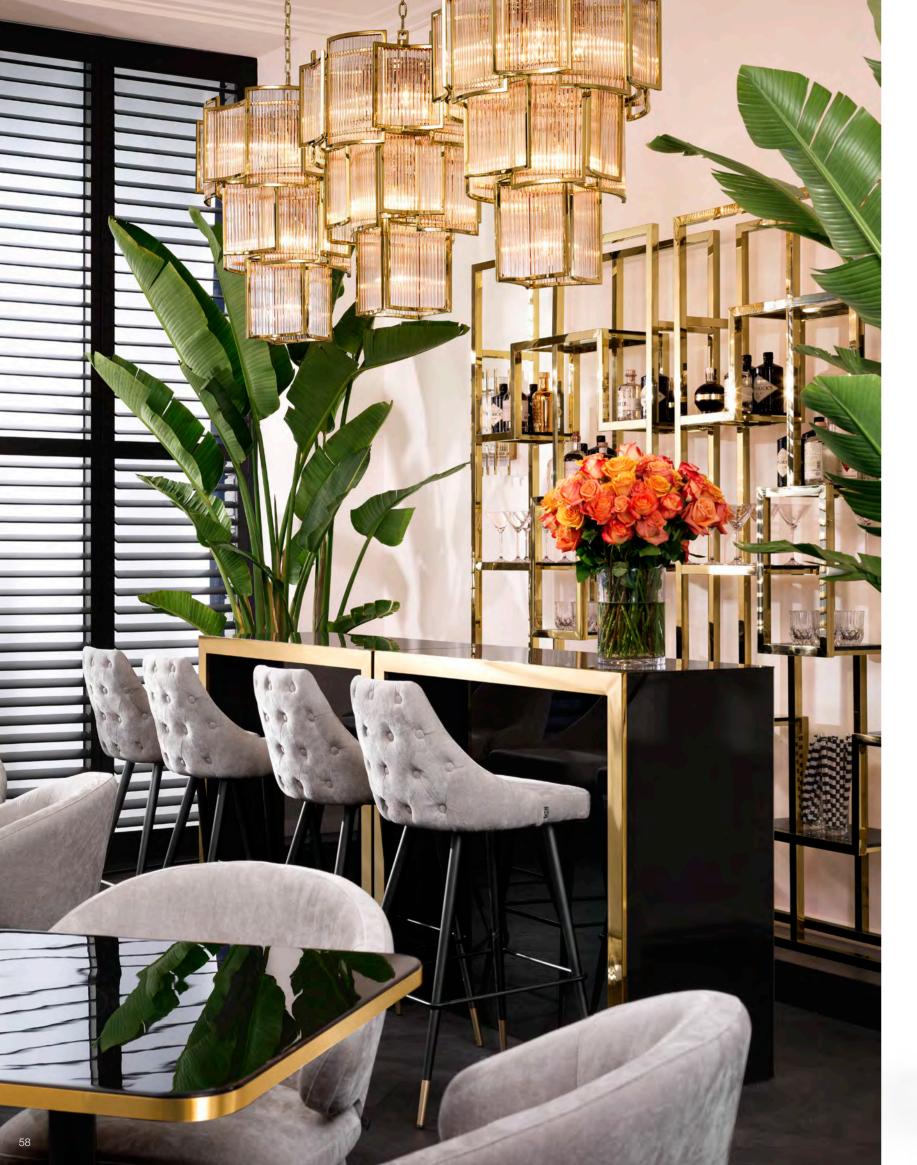

# GLAMOROUS HOSPITALITY

In hospitality it's all about creating an outstanding ambience for your guests. Impress them with the Hollywood glitz and glamour of the opulent Jet Set chandeliers, the glossy Grimaldi bars, and the lustrous Lagonda cabinets. Top off the ritzy style with the chic Cedro bar stools, and add tropical plants for an exotic touch.

# GOLDEN WONDER

With its compelling geometric design, the Lagonda cabinet adds distinctive style to any space. Its glossy gold finish frame contains ten smoke glass shelves and rests on an oak veneer base. An attractive showcase for bottles, glassware, crockery, books and decorative items.