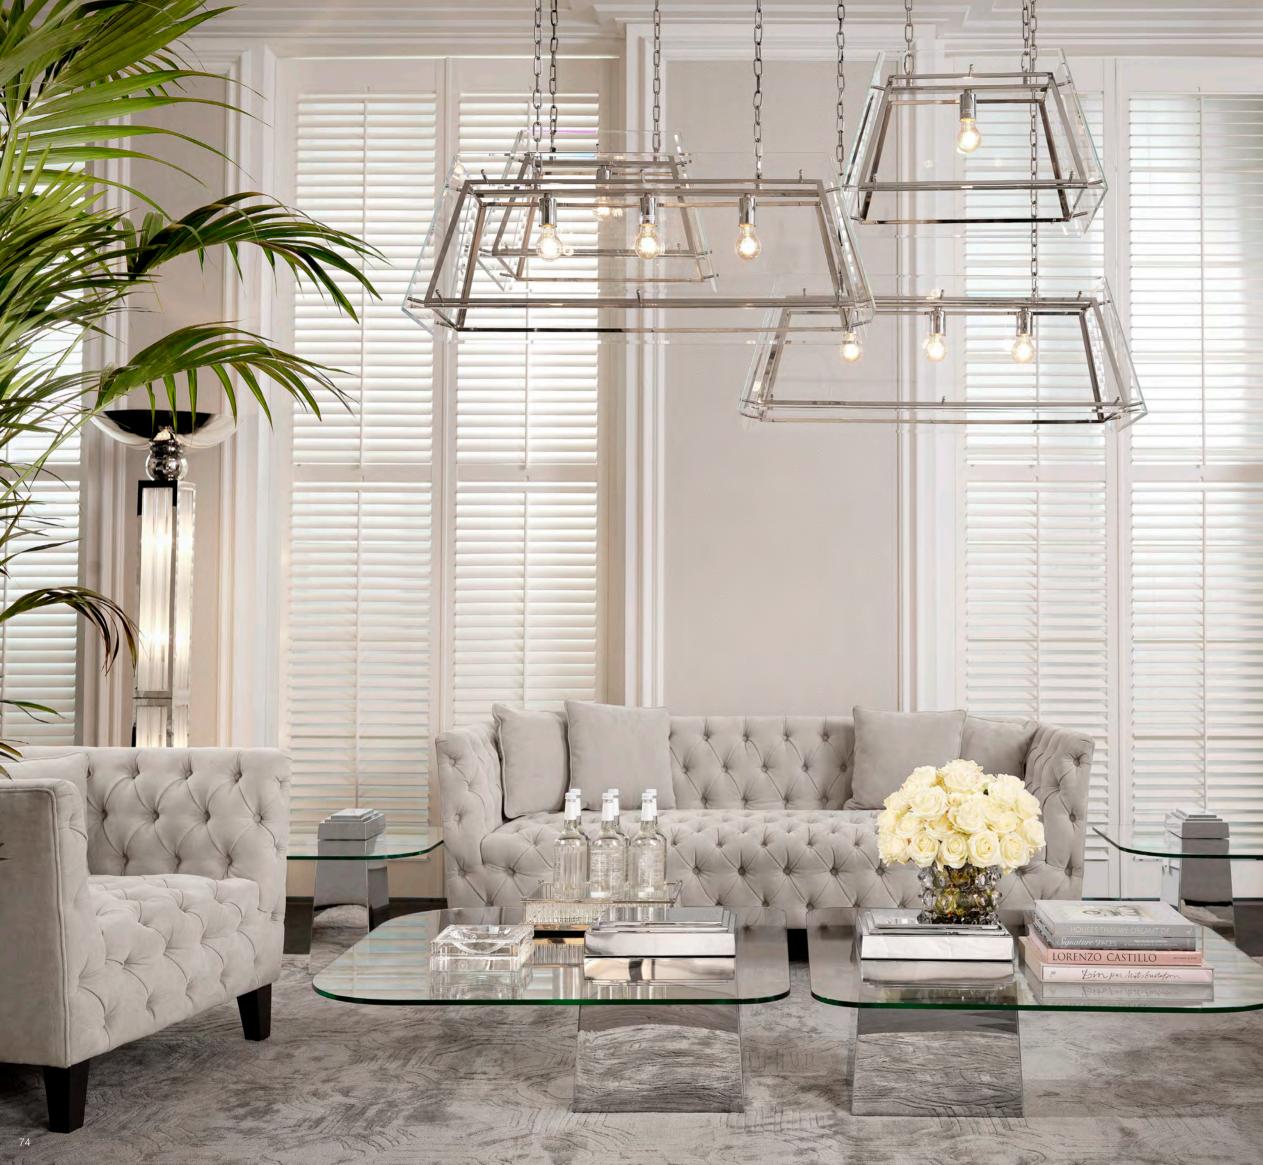

# CLEAN-LINED SILHOUETTES

Bring a modern touch to your living room with the beautiful Taylor sofa, which combines a clean-lined silhouette with ultimate comfort. Dressed up in an Avalon white upholstery and adorned with seven scatter cushions, it matches your décor with effortless ease.

Complement your seating group with the stunning Zino coffee table. Restrained yet brimming with style, this attractive table is characterised by a quadripartite tabletop with wood grain relief and a geometric base in rose bronze finish.

Illuminate the space pleasantly with the Bermude chandelier and channel glamour into your décor with the Art Deco inspired Alice wall lamp. By pairing vintage design with contemporary aesthetic, these refined luminaires exude timeless appeal.

SOFA TAYLOR Item no. 111734