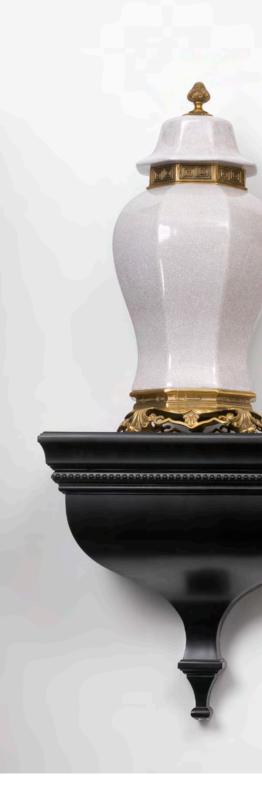

#### HEART OF STONE

Display the Debussy vase on the shelf of the Sheffield wall corbel to add drama to your home décor. Providing a hint of dynasty elegance, this gorgeous glazed urn will enhance the grandeur of your interior. Its crackleware cream ceramic body and lid feature ornate copper detailing with an antiqued gold finish. The elegant brass wall corbel comes in a matte black finish and is also available in a white finish.

VASE DEBUSSY ltem no. 109954

WALL CORBEL SHEFFIELD ltem no. 110897

CHANDELIER GIGI L Item no. 111532

CHANDELIER GIGI S Item no. 111530