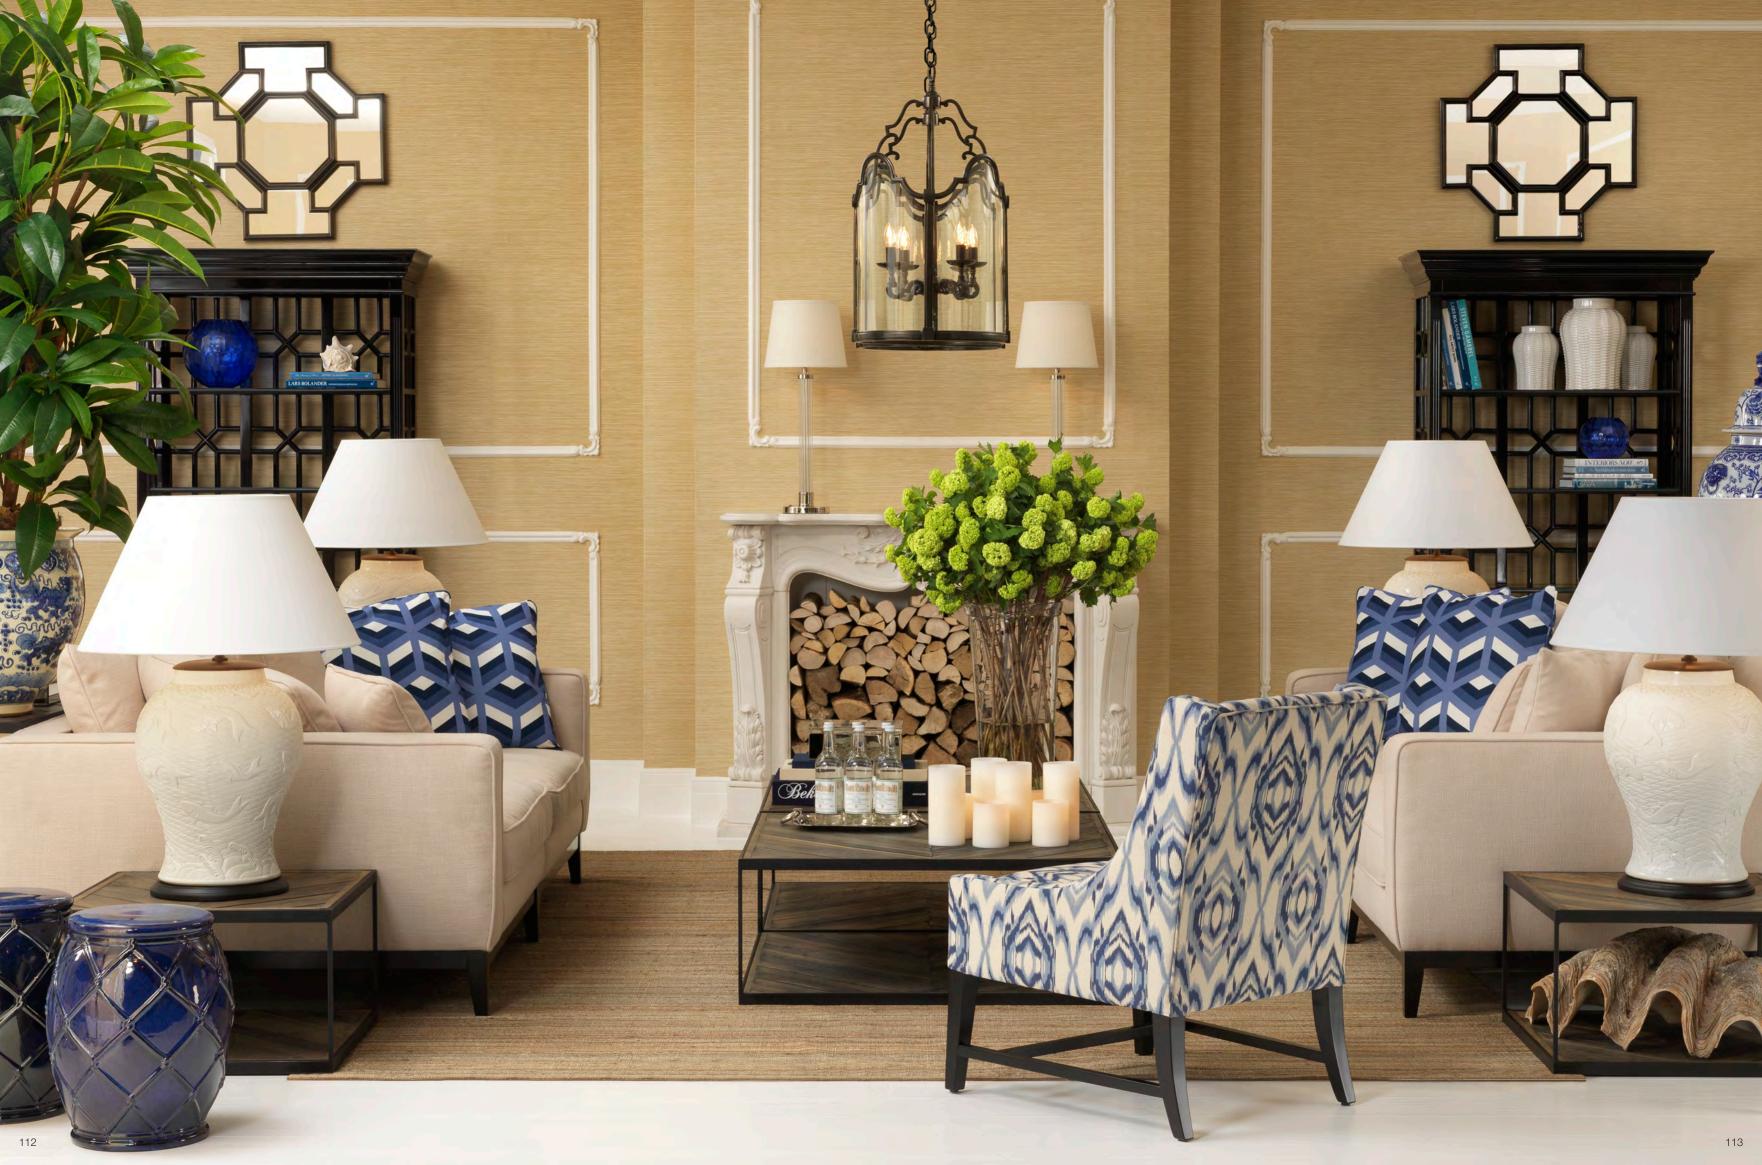

## GOLDEN HARVEST

The warm gold of wheat sheaves by sunset, the royal blue of Delftware and velvety turquoise give your home regal grandeur. Introduce these fancy colours in your décor, offset against fresh white walls. Arrange your seating ensemble on a hand woven jute carpet to add a wonderful handmade quality to the room. Accessorise with crystal vases and cushions with indigo hues. Here we show you how to put our favourites together in your interior.

### CHIC & SLEEK

Grant your living room classic appeal with the magnificent Merlin sofa and chair, featuring black tapered legs and two comfy cushions. The velvety Mirage off-white upholstery exudes glamour and the antique bronze nailhead trim accentuates the elegant design.

CHAIR MERLIN ltem no. 111736

SOFA MERLIN ltem no. 111735

VASE DEBUSSY ltem no. 109953

TABLE LAMP CHINESE BLUE ltem no. 112085