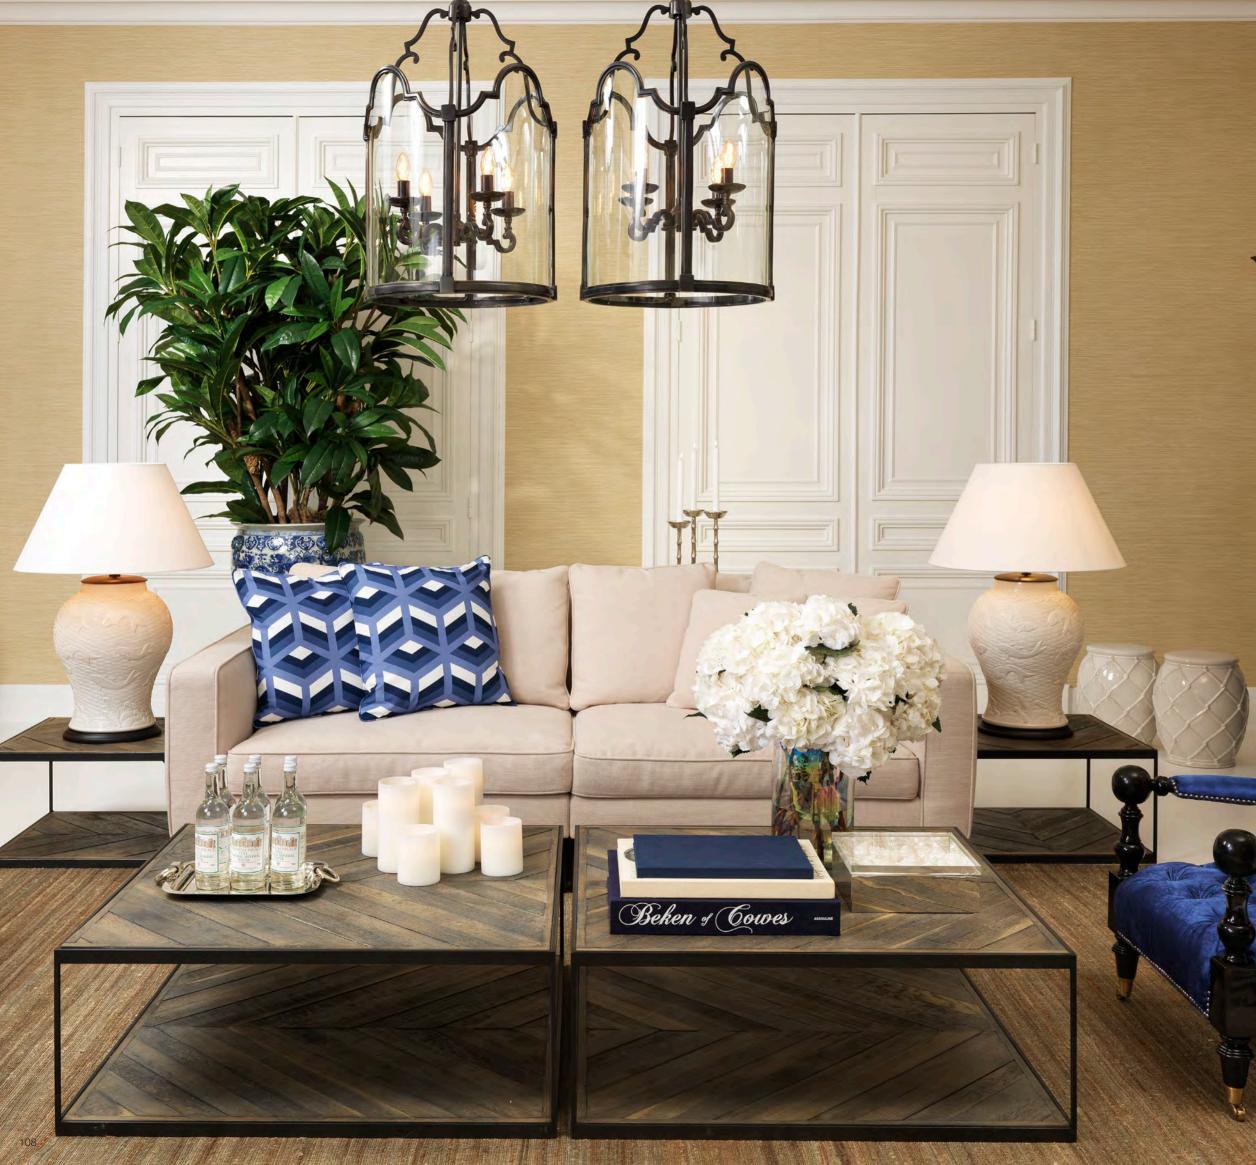

se alluring furniture pieces allow the beauty of your interior surroundings to filter through.

Channel glamour into your décor with the Vittoria wall lamp and the Umbria table lamp. These lustrous luminaires create a stunning glow in any space.









#### HIGH STYLE

Give your home a high-style update with items from the transparent Trento series. Comprising beautifully balanced constructions of polished stainless steel and acrylic rods with clear glass tops and shelves, these graceful furniture pieces exude lightness, elegance and sophistication. Supplement with luxury lighting and home accessories from our collection to create a true designer look.







TRENTO SERIES Side Table - Item no. 111147 | Column - Item no. 111148 Coffee Table - Item no. 111146 | Cabinet - Item no. 111149



### ECLECTIC CLASS

Arrange the Principe sofa and the Varenne coffee table on the Voyage carpet to add a wonderful handmade quality to your living room. Combine with the oriental charm of the Colliers cabinet for an eclectic appearance.

The Albergo lanterns and the Dupoint table lamp provide ample lighting, while the Gallions candle holders and the Artificial candles evoke a romantic atmosphere.

Accessorise with both stylish and practical items like the nickel finished Isabena tray and Brook box, and the white ceramic Rope drum. Top off your décor with a hint of indigo.



COFFEE TABLE LA VARENNE ltem no. 111191



CHAIR PRINCIPE ltem no. 110939



THE WORLD ACCORDINGTO CARP

Create a warm and welcoming atmosphere in your home with the Dupoint table lamp. This artisan made ceramic lamp