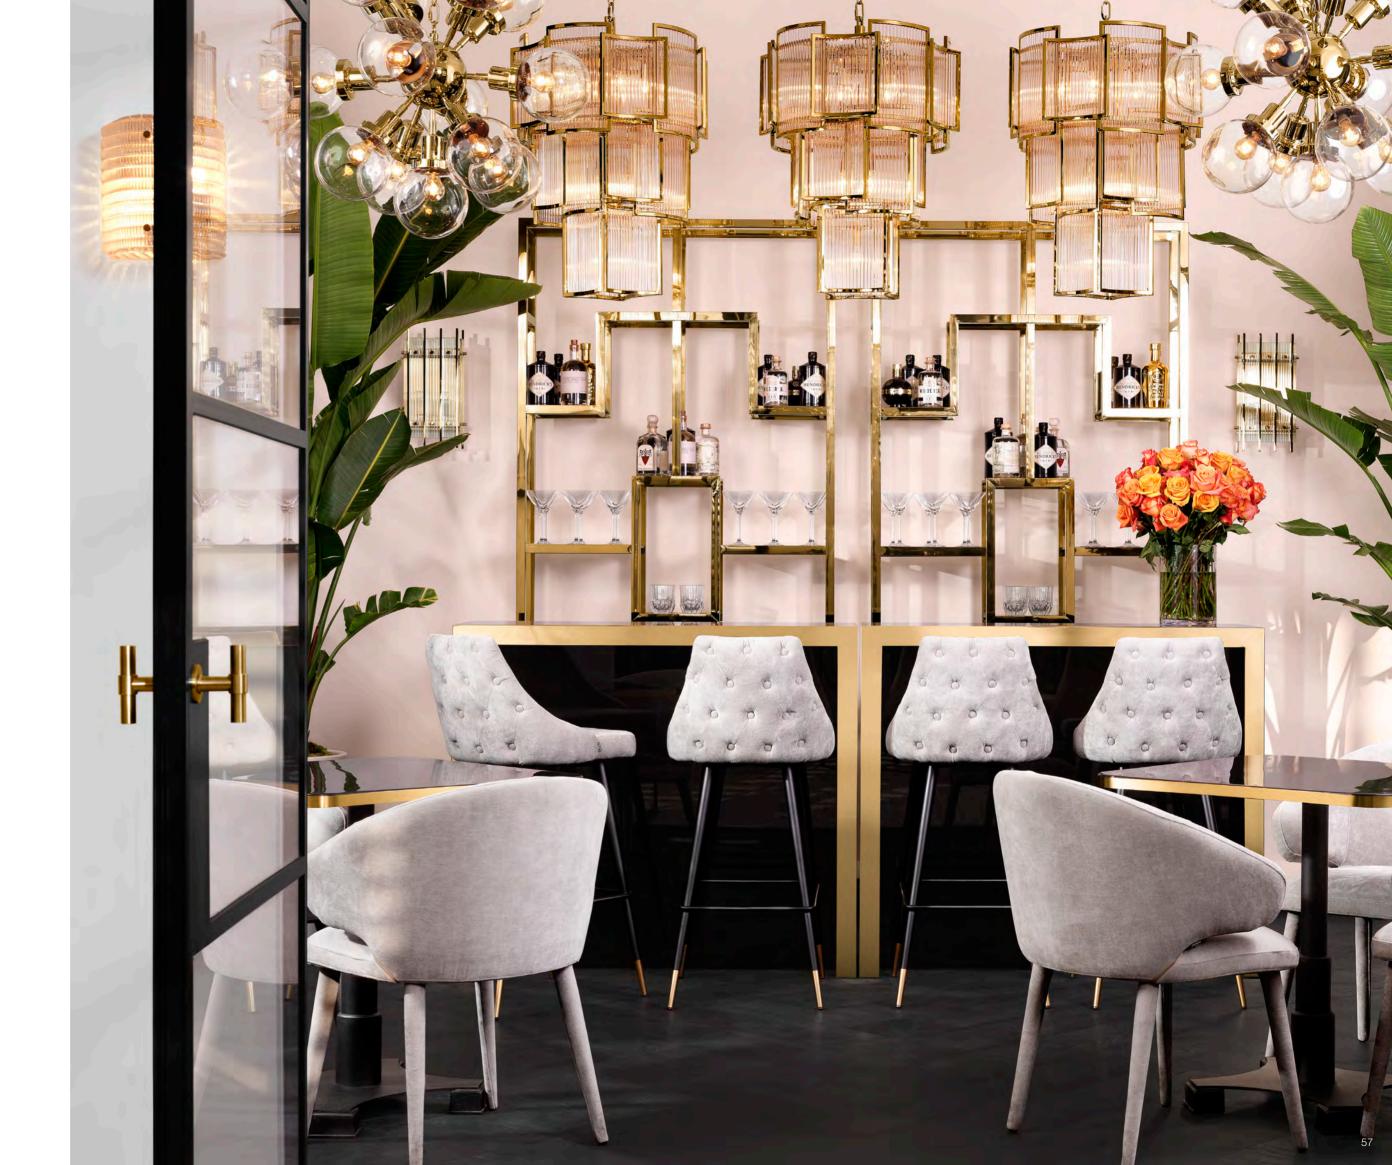

# GLAMOROUS HOSPITALITY

In hospitality it's all about creating an outstanding ambience for your guests. Impress them with the Hollywood glitz and glamour of the opulent Jet Set chandeliers, the glossy Grimaldi bars, and the lustrous Lagonda cabinets. Top off the ritzy style with the chic Cedro bar stools, and add tropical plants for an exotic touch.

# GOLDEN WONDER

With its compelling geometric design, the Lagonda cabinet adds distinctive style to any space. Its glossy gold finish frame contains ten smoke glass shelves and rests on an oak veneer base. An attractive showcase for bottles, glassware, crockery, books and decorative items.

DINING TABLE AVORIA SQUARE ltem no. 111852

CABINET LAGONDA ltem no. 110679