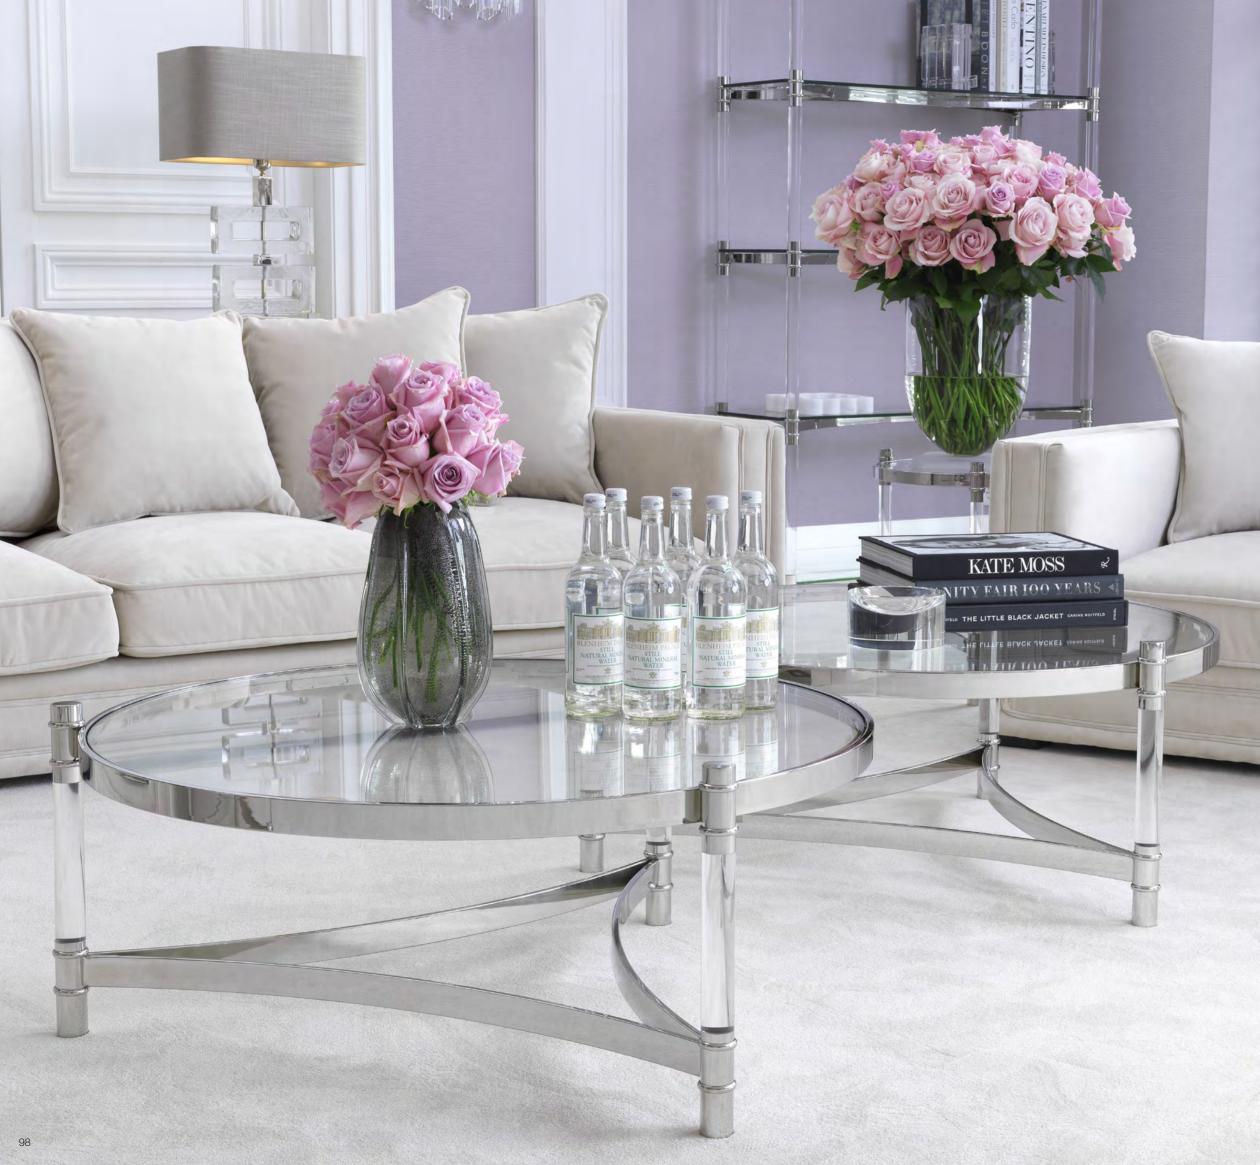

Showcase your treasured homeware accessories in style, by putting them on display in the etagere and on the tables of the contemporary Trento series. Due to their transparent character, these alluring furniture pieces allow the beauty of your interior surroundings to filter through.

#### HIGH STYLE

Give your home a high-style update with items from the transparent Trento series. Comprising beautifully balanced constructions of polished stainless steel and acrylic rods with clear glass tops and shelves, these graceful furniture pieces exude lightness, elegance and sophistication. Supplement with luxury lighting and home accessories from our collection to create a true designer look.

TRENTO SERIES Side Table - Item no. 111147 | Column - Item no. 111148 Coffee Table - Item no. 111146 | Cabinet - Item no. 111149