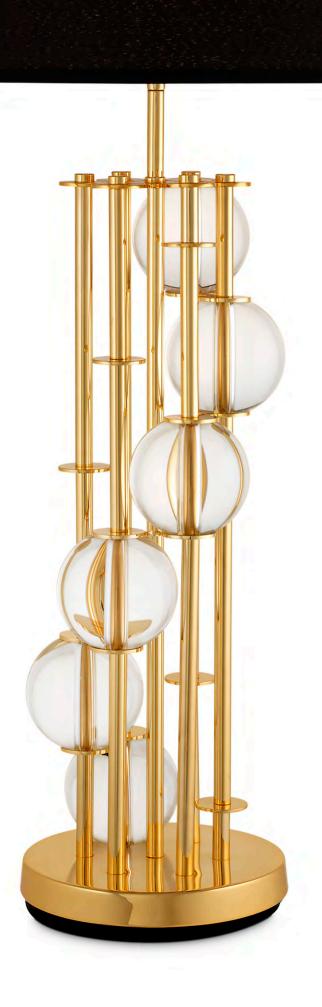

### IMPECCABLE CRAFTSMANSHIP

Both lit and unlit, the stunning Selva chandelier will radiate elegance and lightness into your living room or dining area. Its clean-line fixture with gold finish gives this lustrous luminaire a modern look, providing a subtle contrast to the twelve mouth-blown glass spheres. CHANDELIER SELVA Item no. 111974