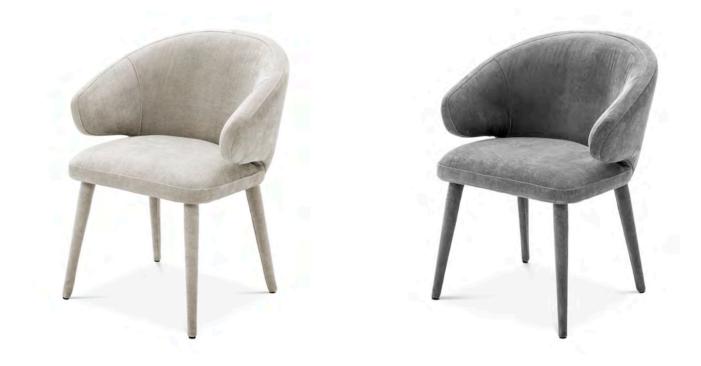

CHANDELIER ARGENTO Item no. 112076

SIDE TABLE ROYALTON Item no. 111984 COFFEE TABLE ROYALTON Item no. 111983

ROCHE TAUPE VELVET ltem no. 112068

Host your guests in style with the Cardinale dining chairs. Their bent backrests and tapered legs feature a Roche velvet upholstery, giving these stunning seats a sense of fifties flair.

CLARCK SAND VELVET ltem no. 111945

ROCHE TEAL BLUE VELVET ltem no. 112067