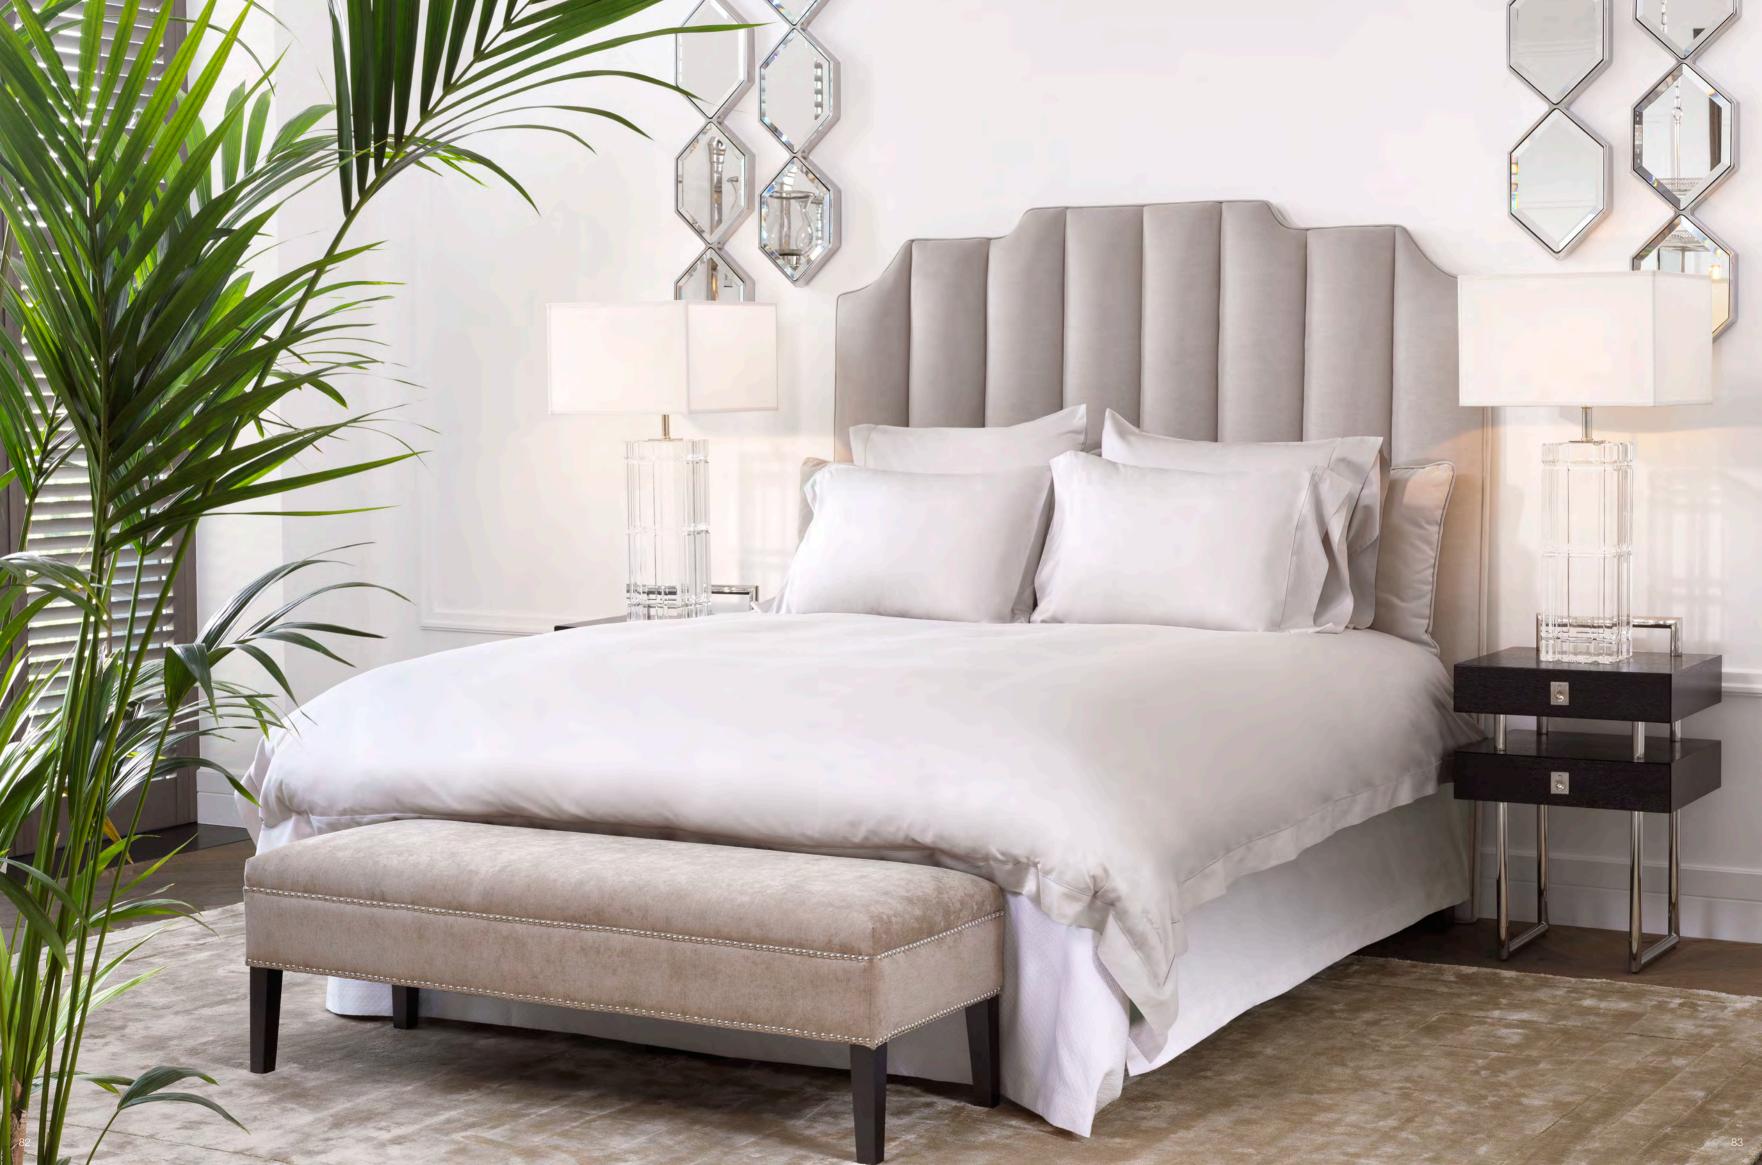

t and warm light through the clear glass and frosted glass rods of the the architectural lamp base.



CHANDELIER AZURE Item no. 111907



MIRROR CONVERSE Item no. 109970



SOFA JASON Item no. 112014

#### SUBTLE ELEGANCE

The transparent Azure chandelier will bring subtle elegance to your home. Stripped to the bare essence of illumination, this tapered cage with bevelled clear glass panels will be a radiant centerpiece in your interior. For added dimension, group several chandeliers together.



CHAIR JASON Item no. 112015



# FAIR & SQUARE

Jazz up your interior with the eye-catching Orient coffee table. Its dazzling design features an excentric tapered base and a square clear glass tabletop with lovely rounded edges.

A State State State









SWIVEL CHAIR FLAVIO

ltem no. 111394



#### L'OR DE GALORE

Create a breathtaking interior that exudes stylish excellence. Lay the foundation with the classy Reeves carpet. Handwoven of 100% viscose it provides a lovely natural floor covering. Put the chic Villièrs accent tables in the center. Flanked by the sumptuous Menorca sofa, they will serve as powerful anchor pieces.

Add a hint of exotic flair to the setting with the Damian table lamp and the Bahamas chairs, that feature a bamboo-like appearance. With their comfortable seats and well-stuffed cushions in black velours, the Bahamas chairs provide a pleasant seating experience. Besides, they go really well with the Menorca sofa.

The Empire style Balcony side table looks great with a pair of oriental Golden Dragon vases. Combined with the beautiful baroque Leighton mirro