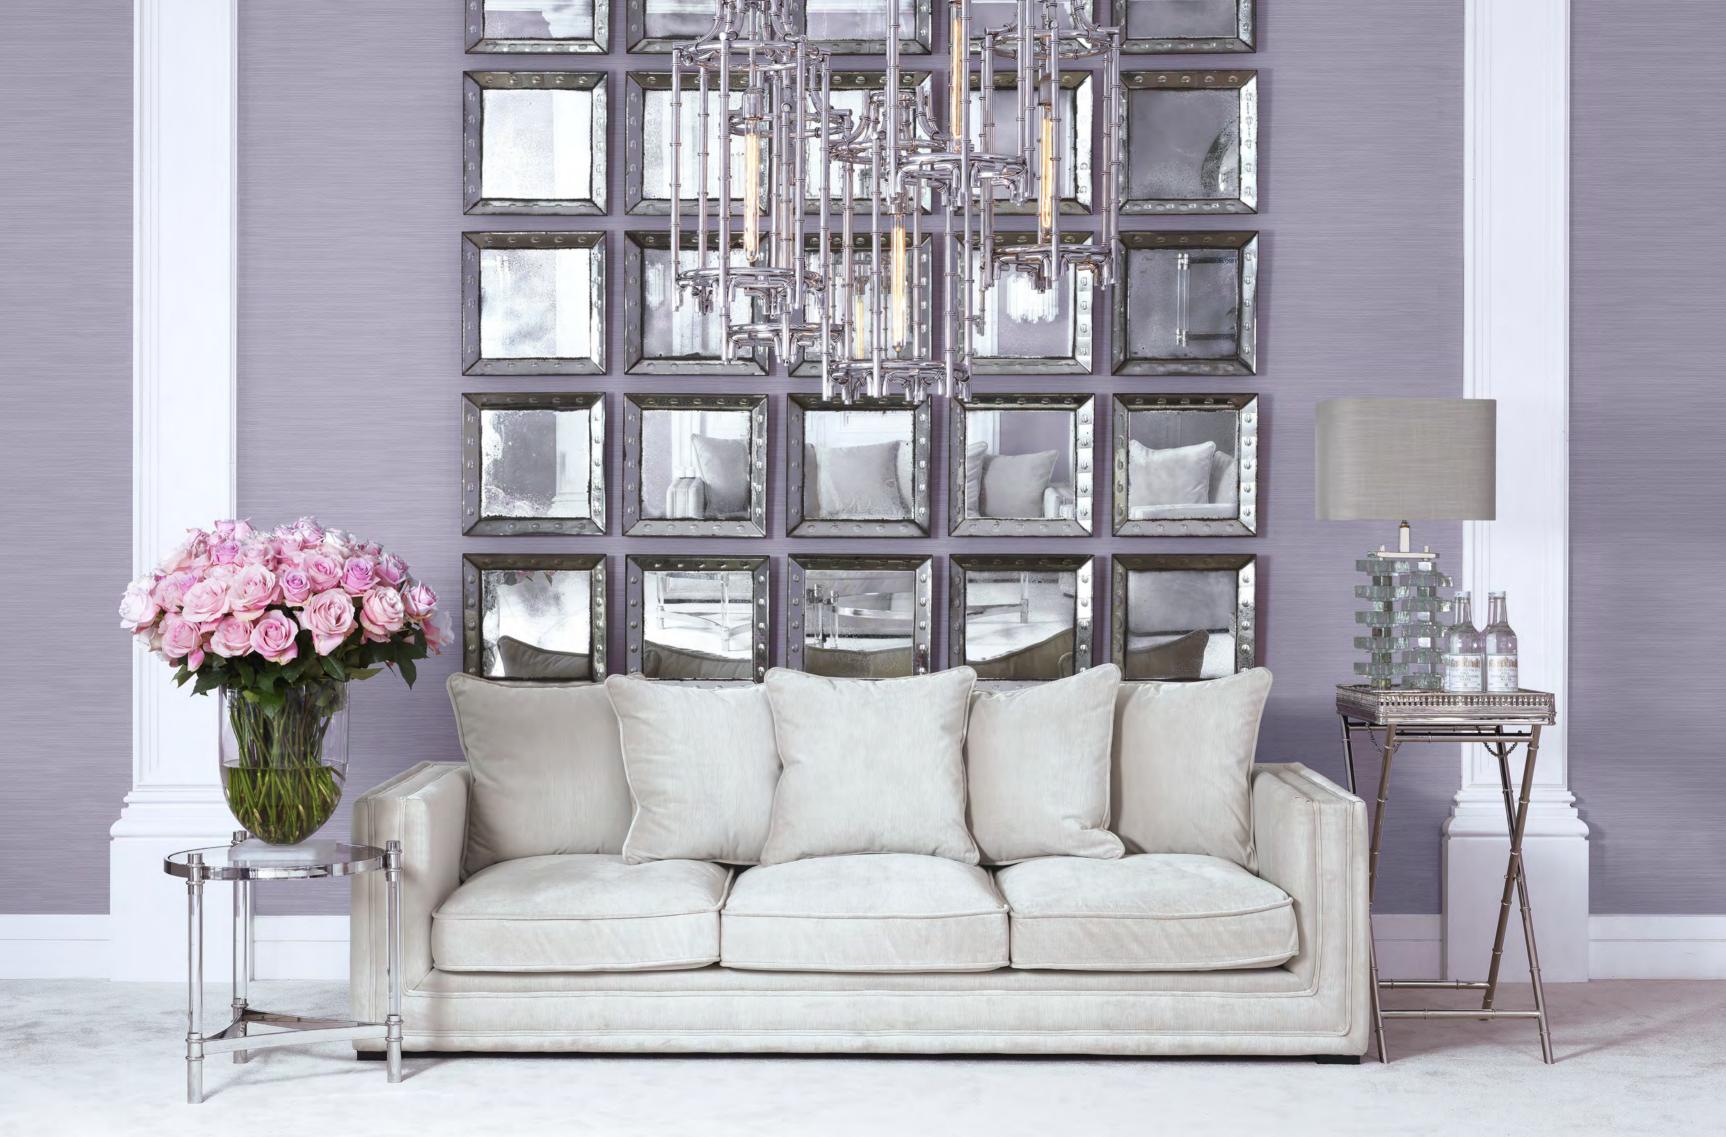

# CLEAN-LINED SILHOUETTES

Bring a modern touch to your living room with the beautiful Taylor sofa, which combines a clean-lined silhouette with ultimate comfort. Dressed up in an Avalon white upholstery and adorned with seven scatter cushions, it matches your décor with effortless ease.

Complement your seating group with the stunning Zino coffee table. Restrained yet brimming with style, this attractive table is characterised by a quadripartite tabletop with wood grain relief and a geometric base in rose bronze finish.

Illuminate the space pleasantly with the Bermude chandelier and channel glamour into your décor with the Art Deco inspired Alice wall lamp. By pairing vintage design with contemporary aesthetic, these refined luminaires exude timeless appeal.

SOFA TAYLOR Item no. 111734