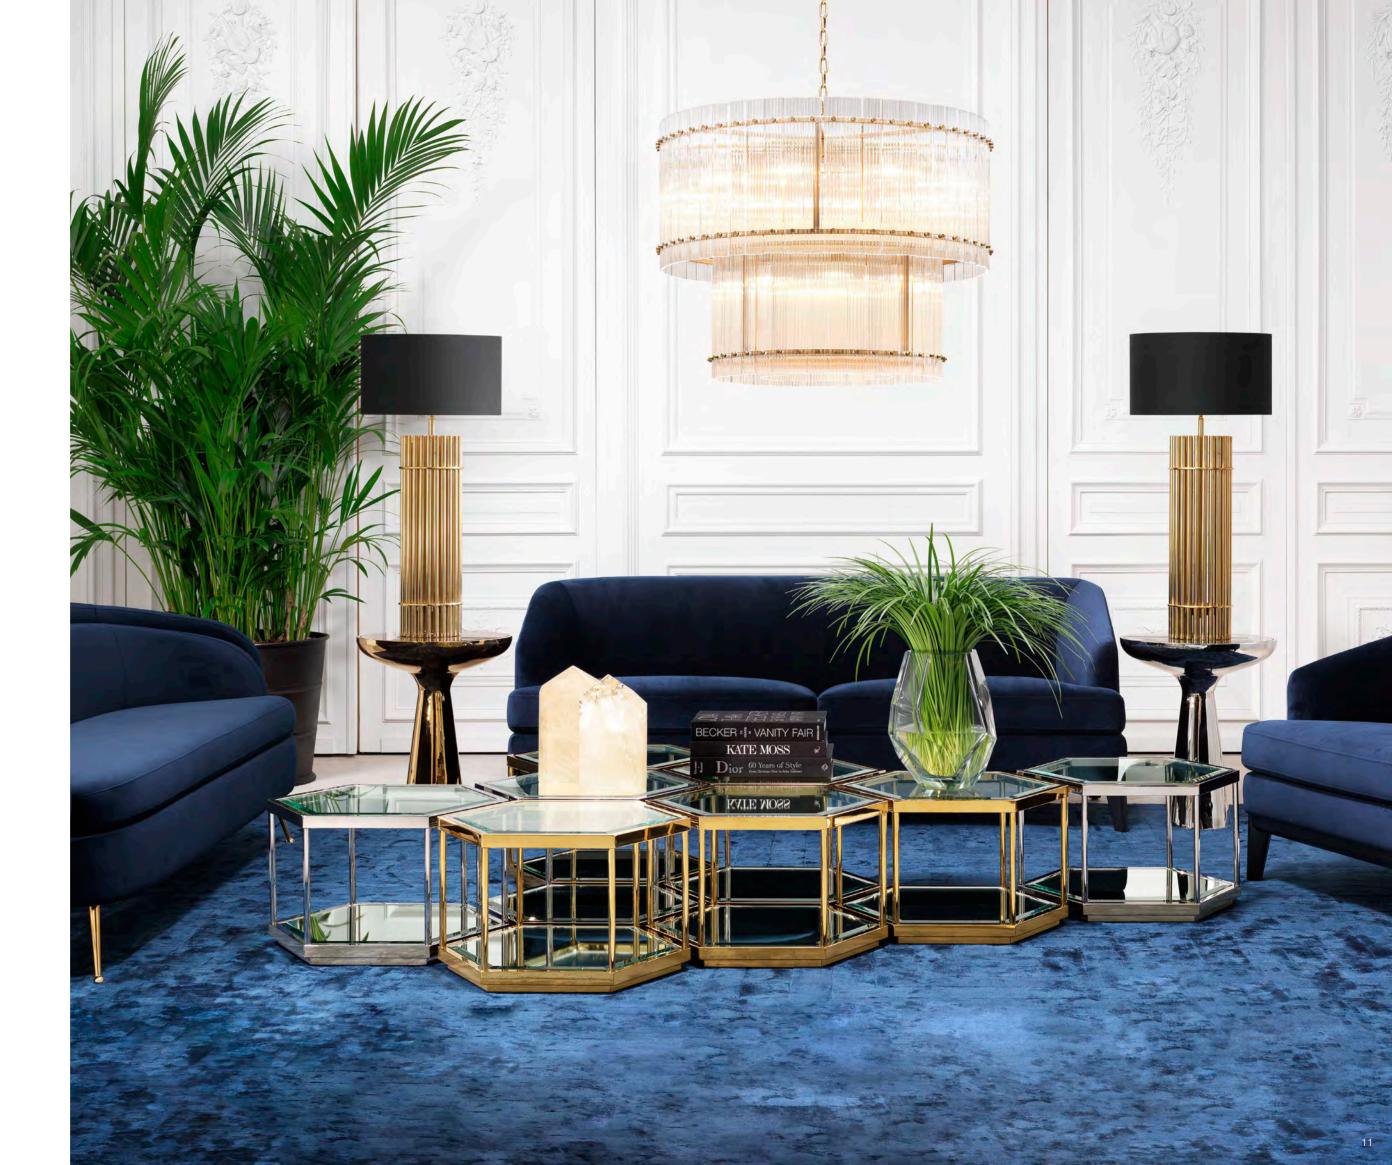

### UNSURPASSED CLASS

Invite the unsurpassed class of the Monterey sofa into your home. Its symmetrical vintage design with sloping armrests radiates 1950s glamour, while its midnight blue upholstery provides a sophisticated look.

Pairing a geometric silhouette with an open metallic base, the alluring Sax coffee tables brilliantly enhance your décor. Their refined hexagonal design instantly attracts attention, especially when arranged in a group.

The organic shaped Lindos side tables are designed in the spirit of Verner Panton, one of Denmark's most influential 20th-century furniture and interior designers. Adorned with the ravishing Reef table lamps, they are classy eye-catchers.

For a glamorous and contemporary aesthetic, make a statement with the Ruby chandelier. A modern take on classic style, this enticing luminaire showcases a tapered two-tiered design with rows of ribbed clear glass.