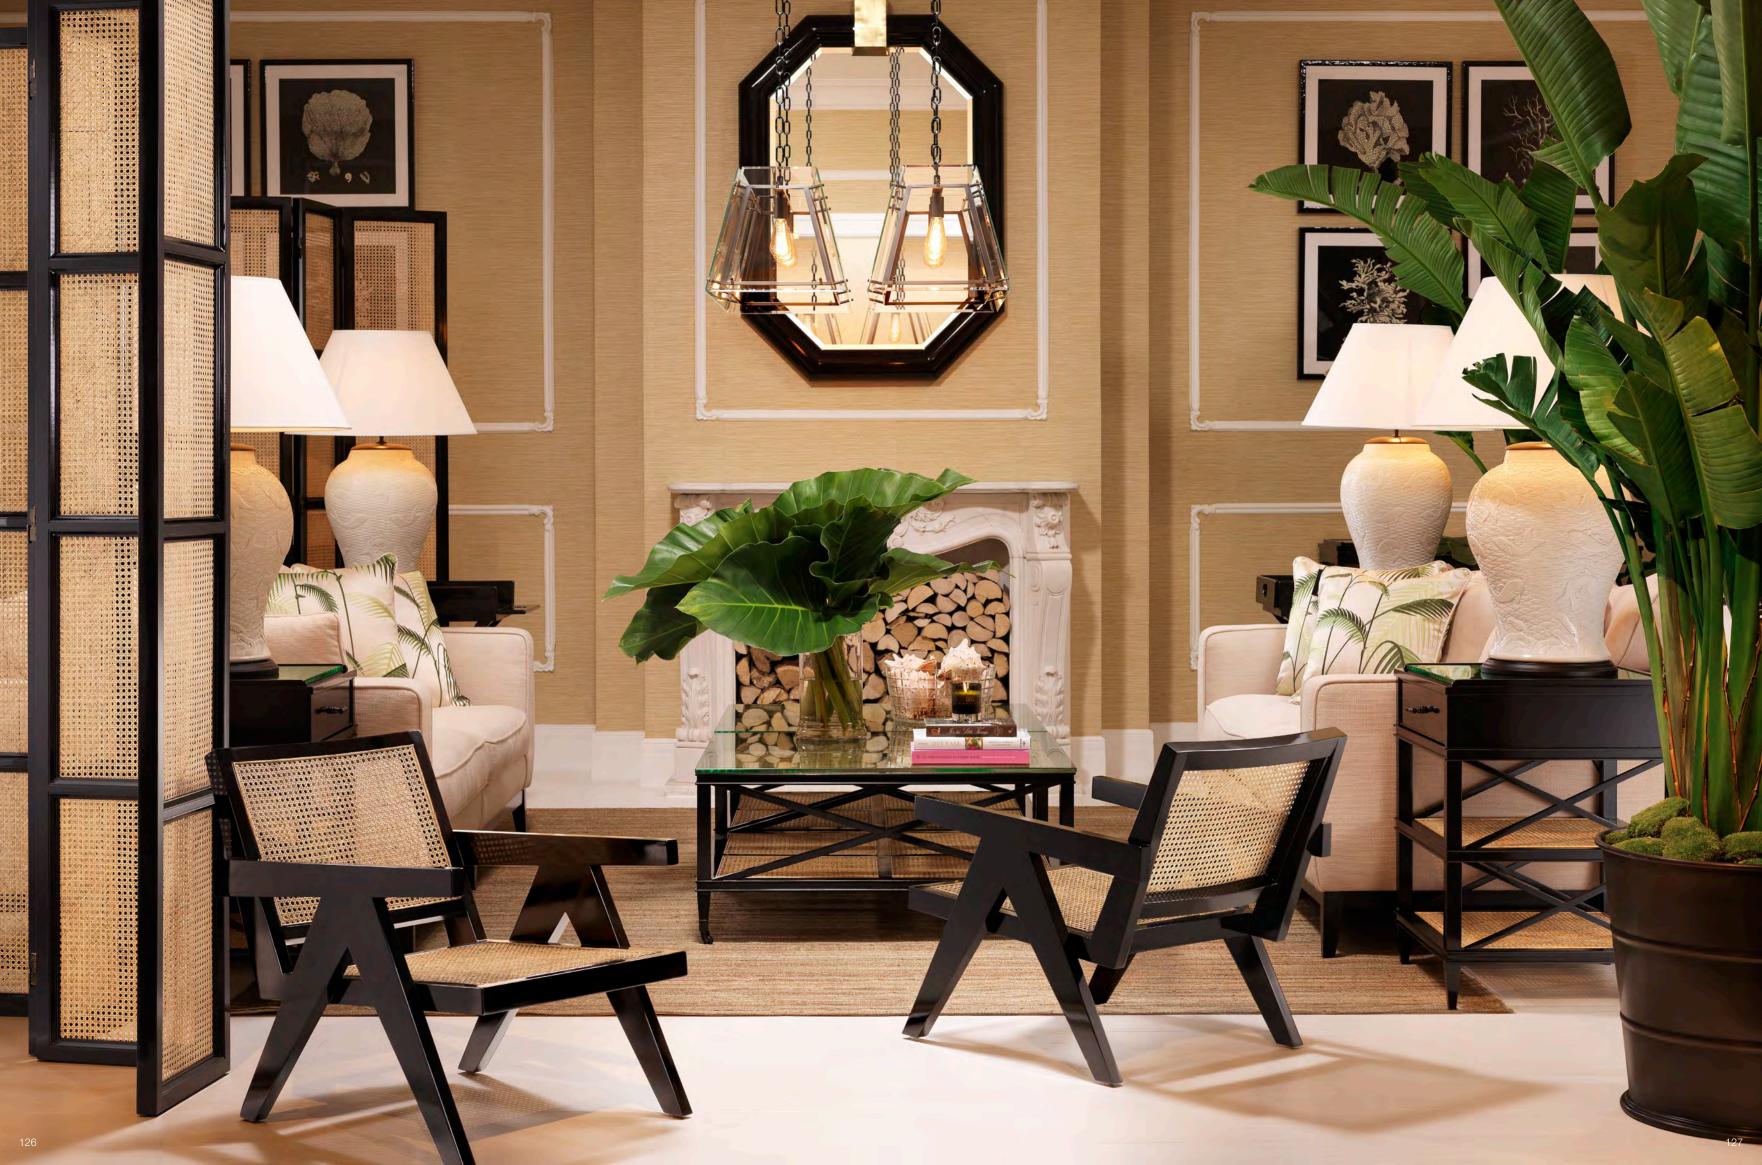

## GOLDEN HARVEST

The warm gold of wheat sheaves by sunset, the royal blue of Delftware and velvety turquoise give your home regal grandeur. Introduce these fancy colours in your décor, offset against fresh white walls. Arrange your seating ensemble on a hand woven jute carpet to add a wonderful handmade quality to the room. Accessorise with crystal vases and cushions with indigo hues. Here we show you how to put our favourites together in your interior.

### CHIC & SLEEK

Grant your living room classic appeal with the magnificent Merlin sofa and chair, featuring black tapered legs and two comfy cushions. The velvety Mirage off-white upholstery exudes glamour and the antique bronze nailhead trim accentuates the elegant design.

CHAIR MERLIN ltem no. 111736

SOFA MERLIN ltem no. 111735

VASE DEBUSSY ltem no. 109953

TABLE LAMP CHINESE BLUE ltem no. 112085

# BUNDLE OF JOY

Sculpted from iron in an antique gold finish, the dazzling Bonheur side table includes a sheaf-shaped base and a bevelled clear glass tabletop. Originally a symbol of prosperity and hospitality, the sheaf signifies one has worked hard and is now enjoying the good life.

SIDE TABLE BONHEUR ltem no. 111099

CHANDELIER MOREAUX L ltem no. 110225

FLOOR LAMP CHARLENE ltem no. 111544

CHAIR PAVONE ltem no. 112017