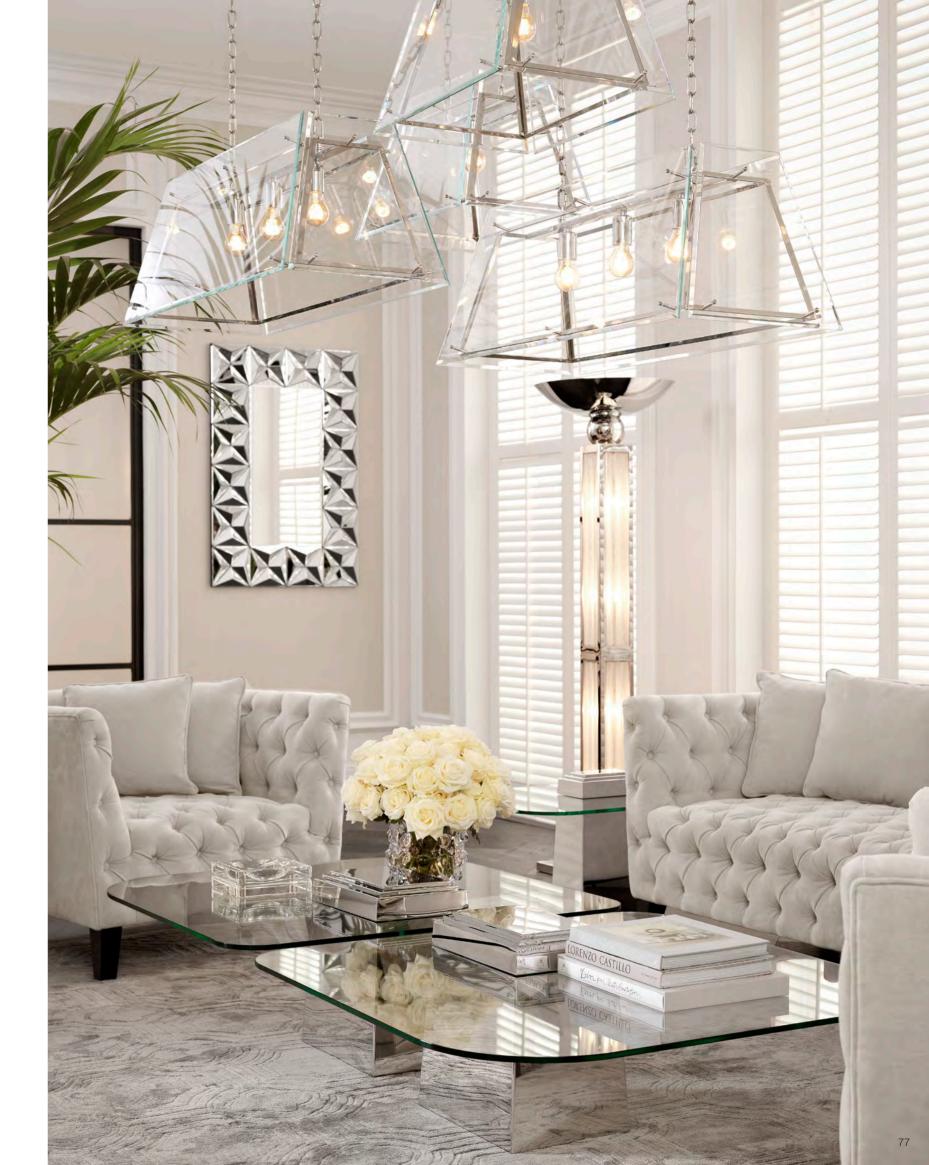

## GOLDEN HARVEST

The warm gold of wheat sheaves by sunset, the royal blue of Delftware and velvety turquoise give your home regal grandeur. Introduce these fancy colours in your décor, offset against fresh white walls. Arrange your seating ensemble on a hand woven jute carpet to add a wonderful handmade quality to the room. Accessorise with crystal vases and cushions with indigo hues. Here we show you how to put our favourites together in your interior.

### CHIC & SLEEK

Grant your living room classic appeal with the magnificent Merlin sofa and chair, featuring black tapered legs and two comfy cushions. The velvety Mirage off-white upholstery exudes glamour and the antique bronze nailhead trim accentuates the elegant design.

CHAIR MERLIN ltem no. 111736

SOFA MERLIN ltem no. 111735

VASE DEBUSSY ltem no. 109953

TABLE LAMP CHINESE BLUE ltem no. 112085