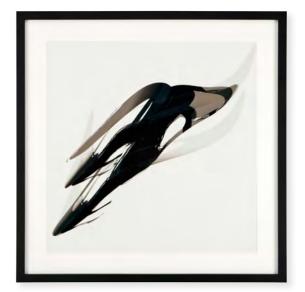

### LIMITED Editions

Give your home modern appeal with these limited edition giclée prints of original paintings by June Erica Vess. Each print is signed by the artist and set in a white frame with clear glass. Vess is a contemporary multi-talented artist, who continually incorporates new ideas and techniques in her work.

PRINT ONYX GESTURE II Item no. 112749