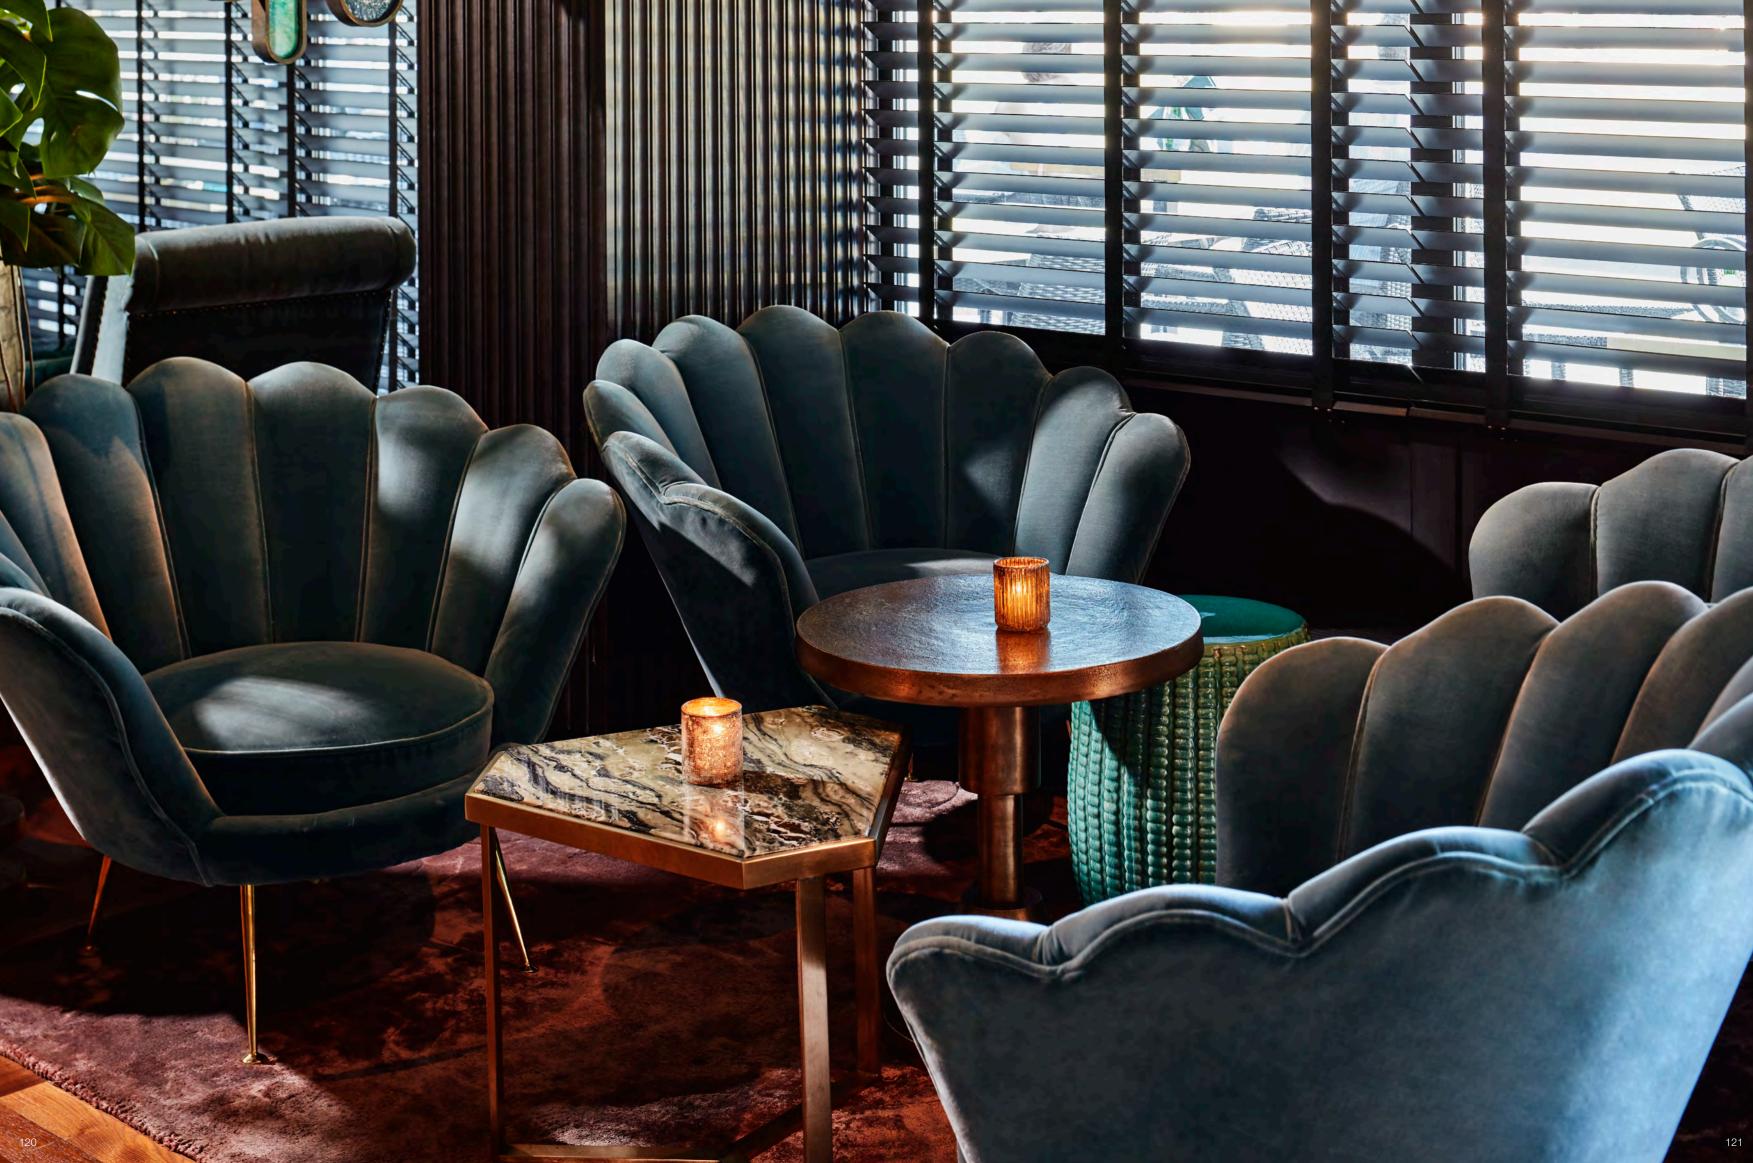

#### MAUVE MIST

11

1.0

1.0

1.11

1.0

11

Enjoy a luxurious sink-in feeling while relaxing in the Menorca sofa. Super-padded with a strong hardwood frame, the stone grey upholstery regains its shape once you stand up. Generous scatter cushions provide a comfy backdrop.