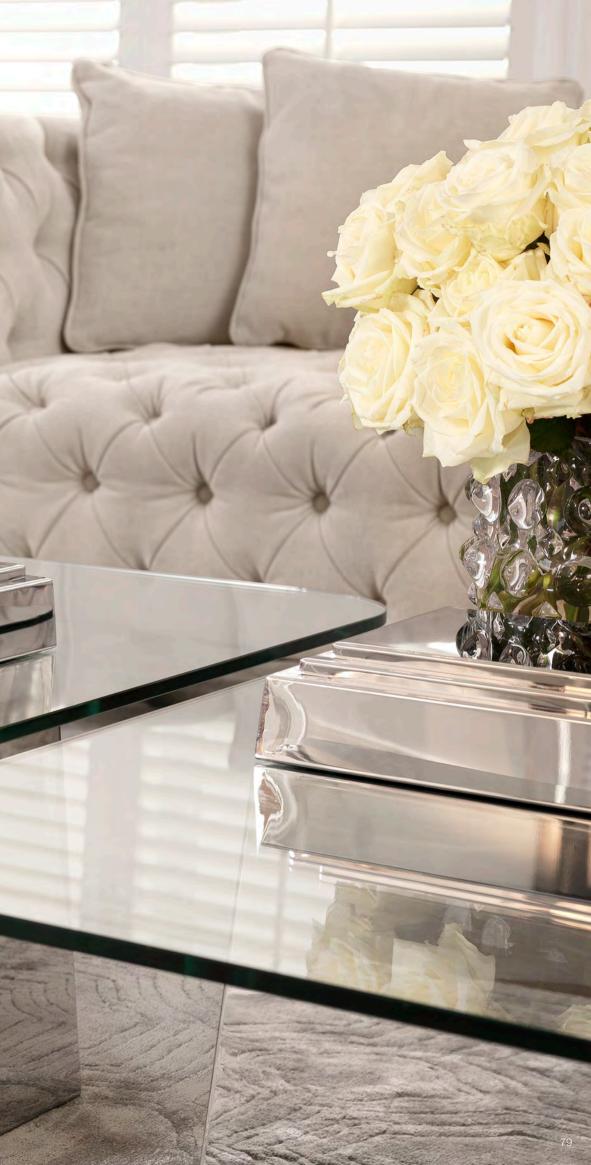

## GOLDEN HARVEST

The warm gold of wheat sheaves by sunset, the royal blue of Delftware and velvety turquoise give your home regal grandeur. Introduce these fancy colours in your décor, offset against fresh white walls. Arrange your seating ensemble on a hand woven jute carpet to add a wonderful handmade quality to the room. Accessorise with crystal vases and cushions with indigo hues. Here we show you how to put our favourites together in your interior.

### CHIC & SLEEK

Grant your living room classic appeal with the magnificent Merlin sofa and chair, featuring black tapered legs and two comfy cushions. The velvety Mirage off-white upholstery exudes glamour and the antique bronze nailhead trim accentuates the elegant design.

CHAIR MERLIN ltem no. 111736

SOFA MERLIN ltem no. 111735

VASE DEBUSSY ltem no. 109953

TABLE LAMP CHINESE BLUE ltem no. 112085