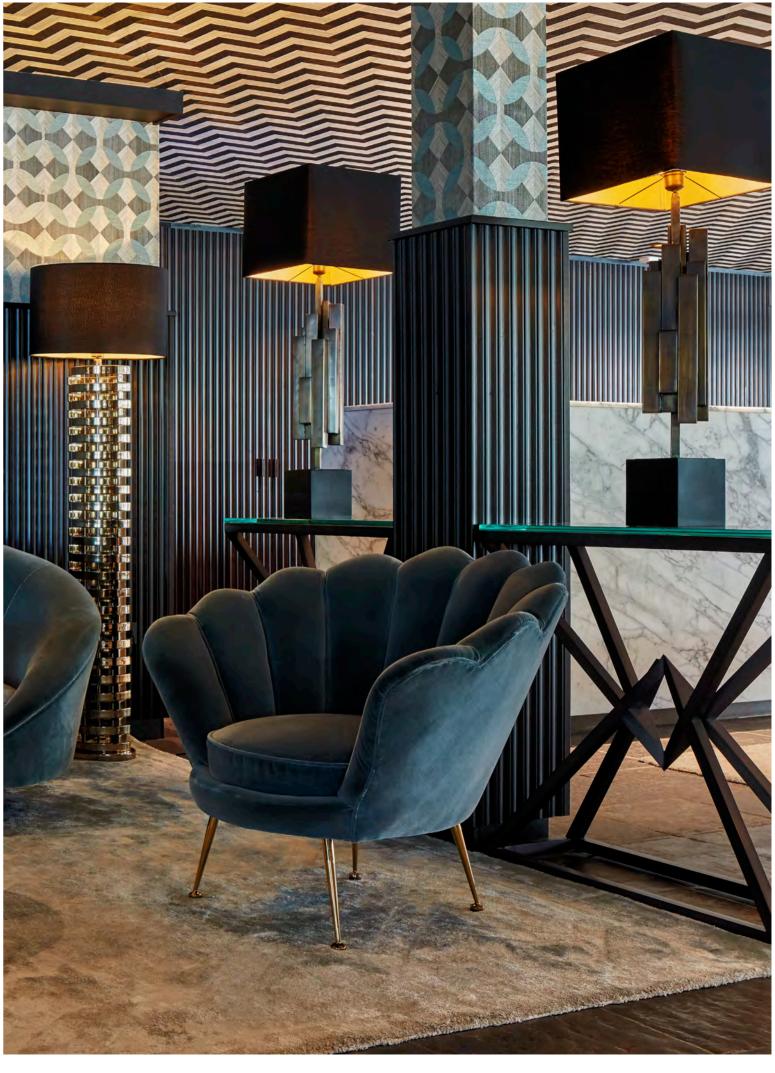

# DARING & DISTINCTIVE

Whether shedding light on the seating arrangement in your living room or illuminating your entryway, the shimmering Shard chandeliers are always posh. Adorned with pieces of hand-cut and bevelled glass, they will add sparkle to the space.

#### CHANDELIER SHARD

Satin gold finish - clear glass | Item no. 111877 Nickel finish - smoke glass | Item no. 111878

WALL LAMP SPARKS Sparks L Nickel finish - Item no. 111898 | Sparks S Nickel finish - 111896 Sparks L Gold finish - Item no. 111899 | Sparks S Gold finish - Item no. 111897