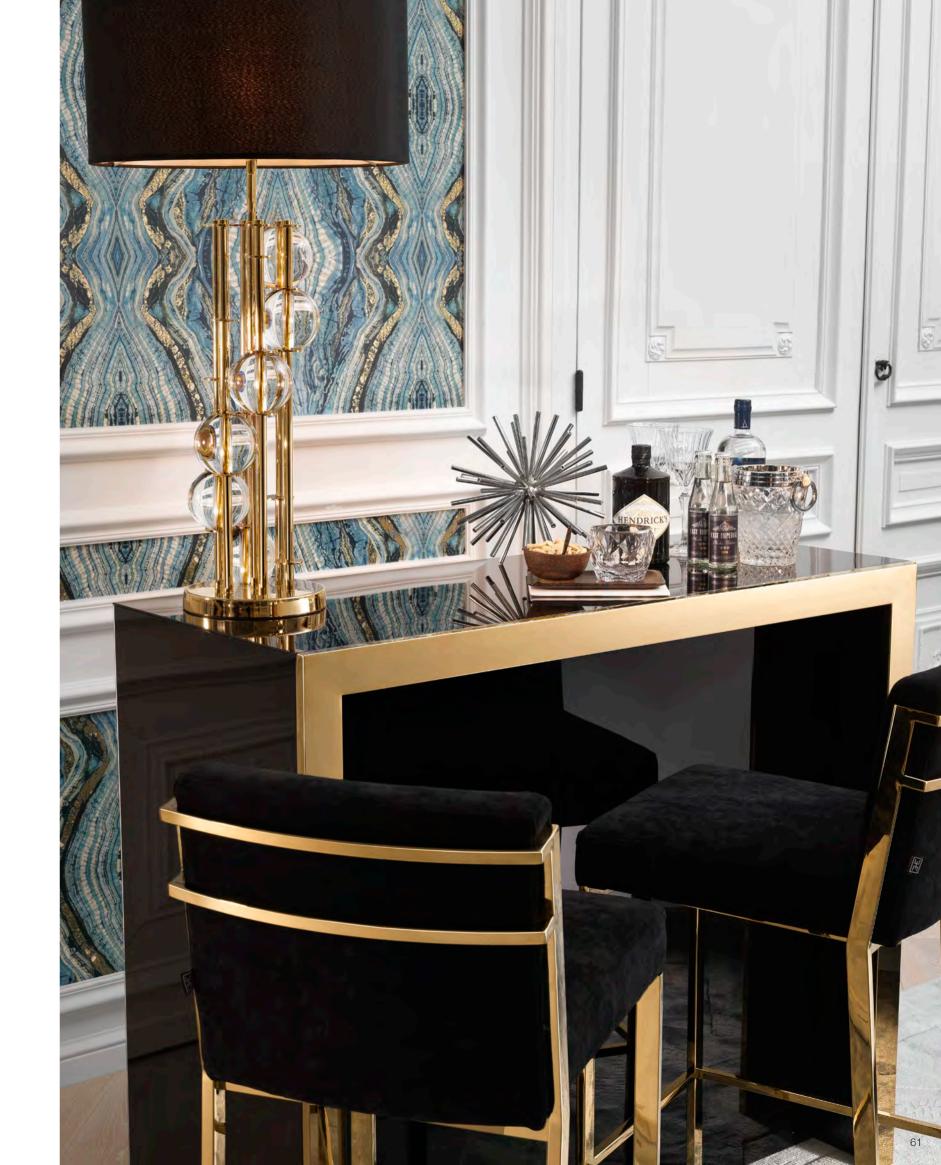

### IMPECCABLE CRAFTSMANSHIP

Both lit and unlit, the stunning Selva chandelier will radiate elegance and lightness into your living room or dining area. Its clean-line fixture with gold finish gives this lustrous luminaire a modern look, providing a subtle contrast to the twelve mouth-blown glass spheres. CHANDELIER SELVA Item no. 111974

CHAIR BRIAN Item no. 112046

PARME SERIES Coffee table - Item no. 112048 | Side table - Item no. 112047