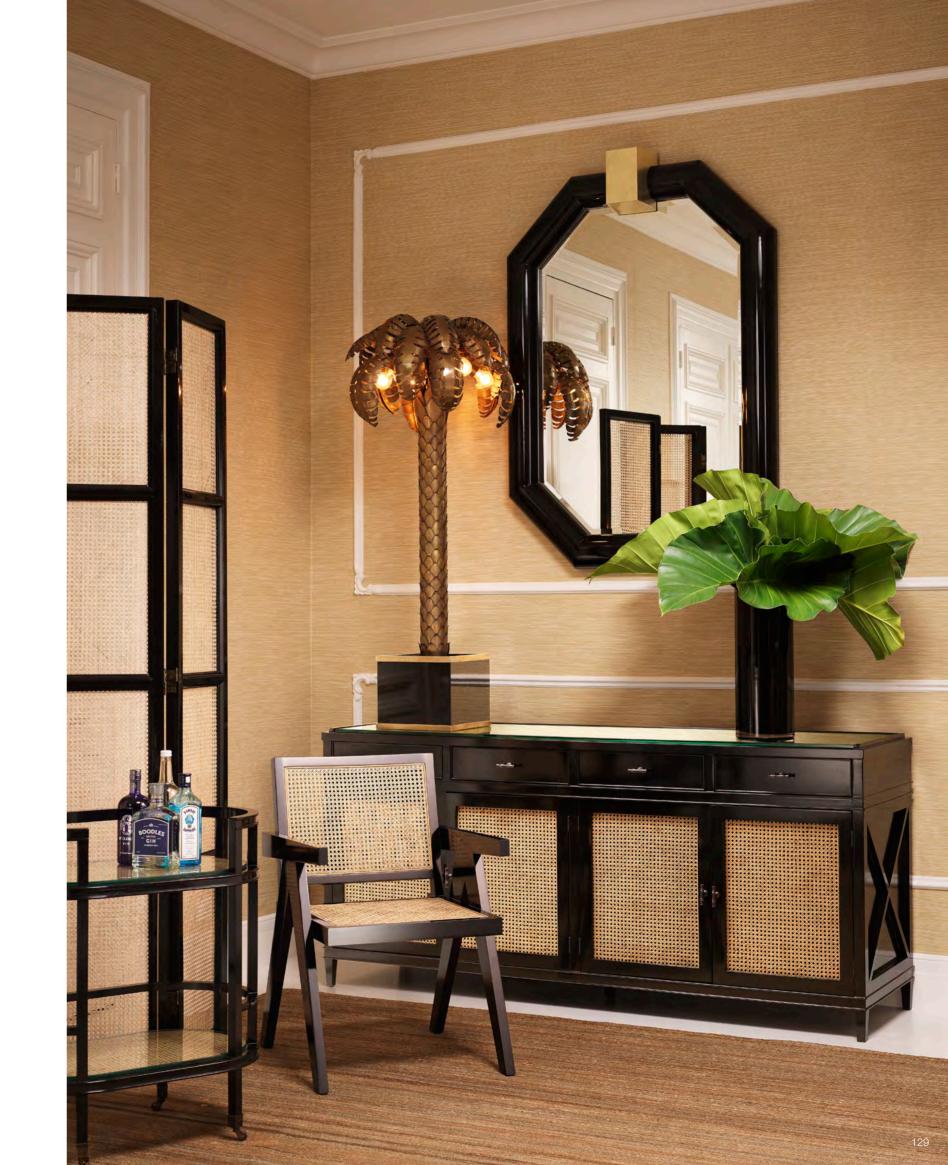

### ART DECO Monkey

Inspired by the stylised home accessories of the Roaring Twenties, the Art Deco Monkey will add sophisticated appeal to your interior. This alluring bronze patina table lamp is modelled after the ancient Egyptian god Thoth. In art, Thoth was often depicted as a baboon holding up a crescent moon, symbolising equilibrium and wisdom.