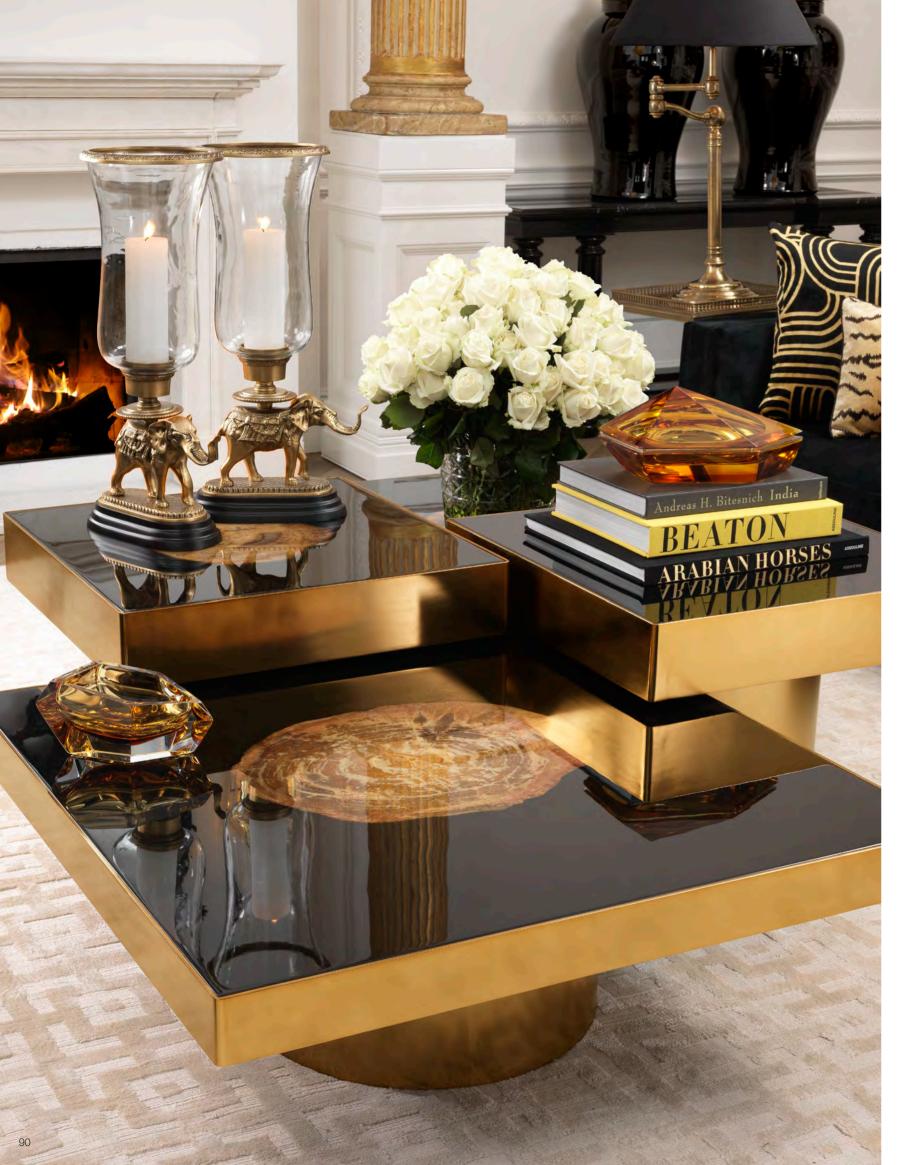

## GOLDEN HARVEST

The warm gold of wheat sheaves by sunset, the royal blue of Delftware and velvety turquoise give your home regal grandeur. Introduce these fancy colours in your décor, offset against fresh white walls. Arrange your seating ensemble on a hand woven jute carpet to add a wonderful handmade quality to the room. Accessorise with crystal vases and cushions with indigo hues. Here we show you how to put our favourites together in your interior.

### CHIC & SLEEK

Grant your living room classic appeal with the magnificent Merlin sofa and chair, featuring black tapered legs and two comfy cushions. The velvety Mirage off-white upholstery exudes glamour and the antique bronze nailhead trim accentuates the elegant design.

CHAIR MERLIN ltem no. 111736

SOFA MERLIN ltem no. 111735

VASE DEBUSSY ltem no. 109953

TABLE LAMP CHINESE BLUE ltem no. 112085