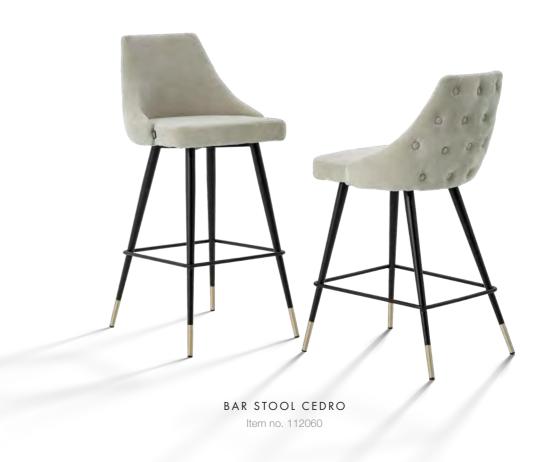

# GLAMOROUS HOSPITALITY

In hospitality it's all about creating an outstanding ambience for your guests. Impress them with the Hollywood glitz and glamour of the opulent Jet Set chandeliers, the glossy Grimaldi bars, and the lustrous Lagonda cabinets. Top off the ritzy style with the chic Cedro bar stools, and add tropical plants for an exotic touch.