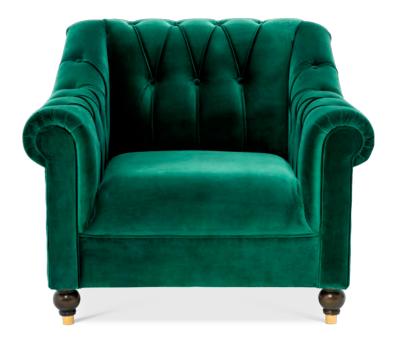

### CHIC & SLEEK

Grant your living room classic appeal with the magnificent Merlin sofa and chair, featuring black tapered legs and two comfy cushions. The velvety Mirage off-white upholstery exudes glamour and the antique bronze nailhead trim accentuates the elegant design.

CHAIR MERLIN ltem no. 111736

SOFA MERLIN ltem no. 111735

VASE DEBUSSY ltem no. 109953

TABLE LAMP CHINESE BLUE ltem no. 112085