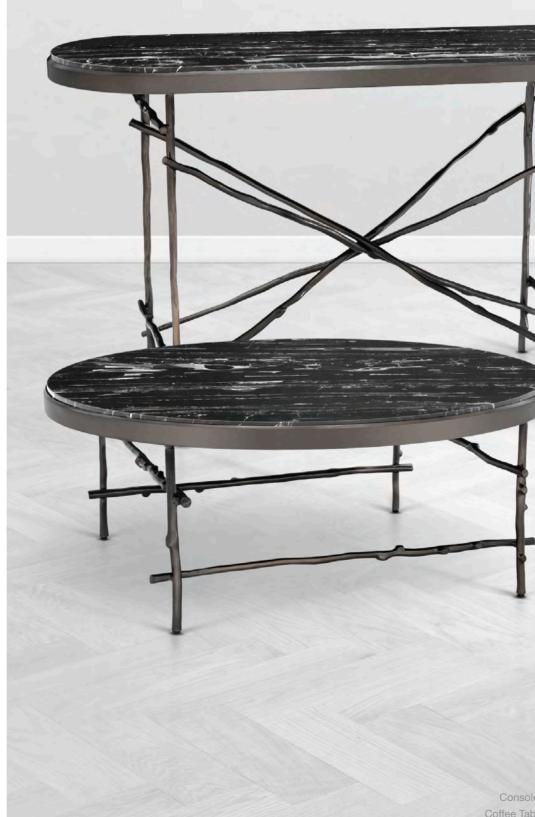

#### TOMASSO SERIES Console Table - Item no. 111992 | Coffee Table - Item no. 111988

Coffee Table ø 100 cm - Item no. 111989 | Side Table - Item no. 111990

Luxury and versatility are key elements of our sumptuous collection, as this interior shows. The stylish Highland dresser and DeLaRenta wine cabinet exude the restrained opulence of mid-20<sup>th</sup> century design. Featuring doors with captivating geometric silhouettes, these washed oak veneer furniture pieces provide a dynamic texture.