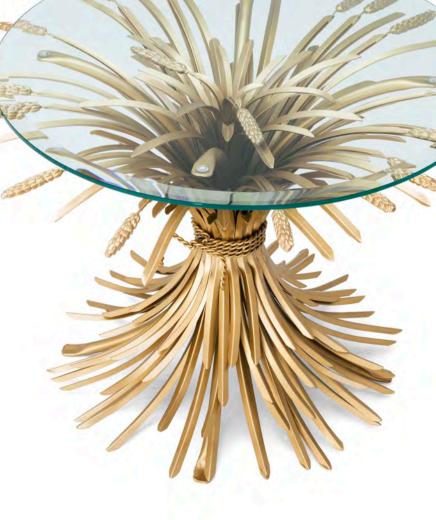

# BUNDLE OF JOY

Sculpted from iron in an antique gold finish, the dazzling Bonheur side table includes a sheaf-shaped base and a bevelled clear glass tabletop. Originally a symbol of prosperity and hospitality, the sheaf signifies one has worked hard and is now enjoying the good life.

SIDE TABLE BONHEUR ltem no. 111099

CHANDELIER MOREAUX L ltem no. 110225

FLOOR LAMP CHARLENE ltem no. 111544

CHAIR PAVONE ltem no. 112017