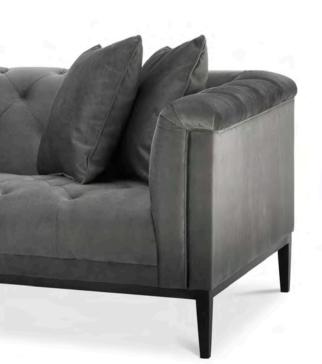

# CLEAN-LINED SILHOUETTES

Bring a modern touch to your living room with the beautiful Taylor sofa, which combines a clean-lined silhouette with ultimate comfort. Dressed up in an Avalon white upholstery and adorned with seven scatter cushions, it matches your décor with effortless ease.

SOFA TAYLOR Item no. 111734