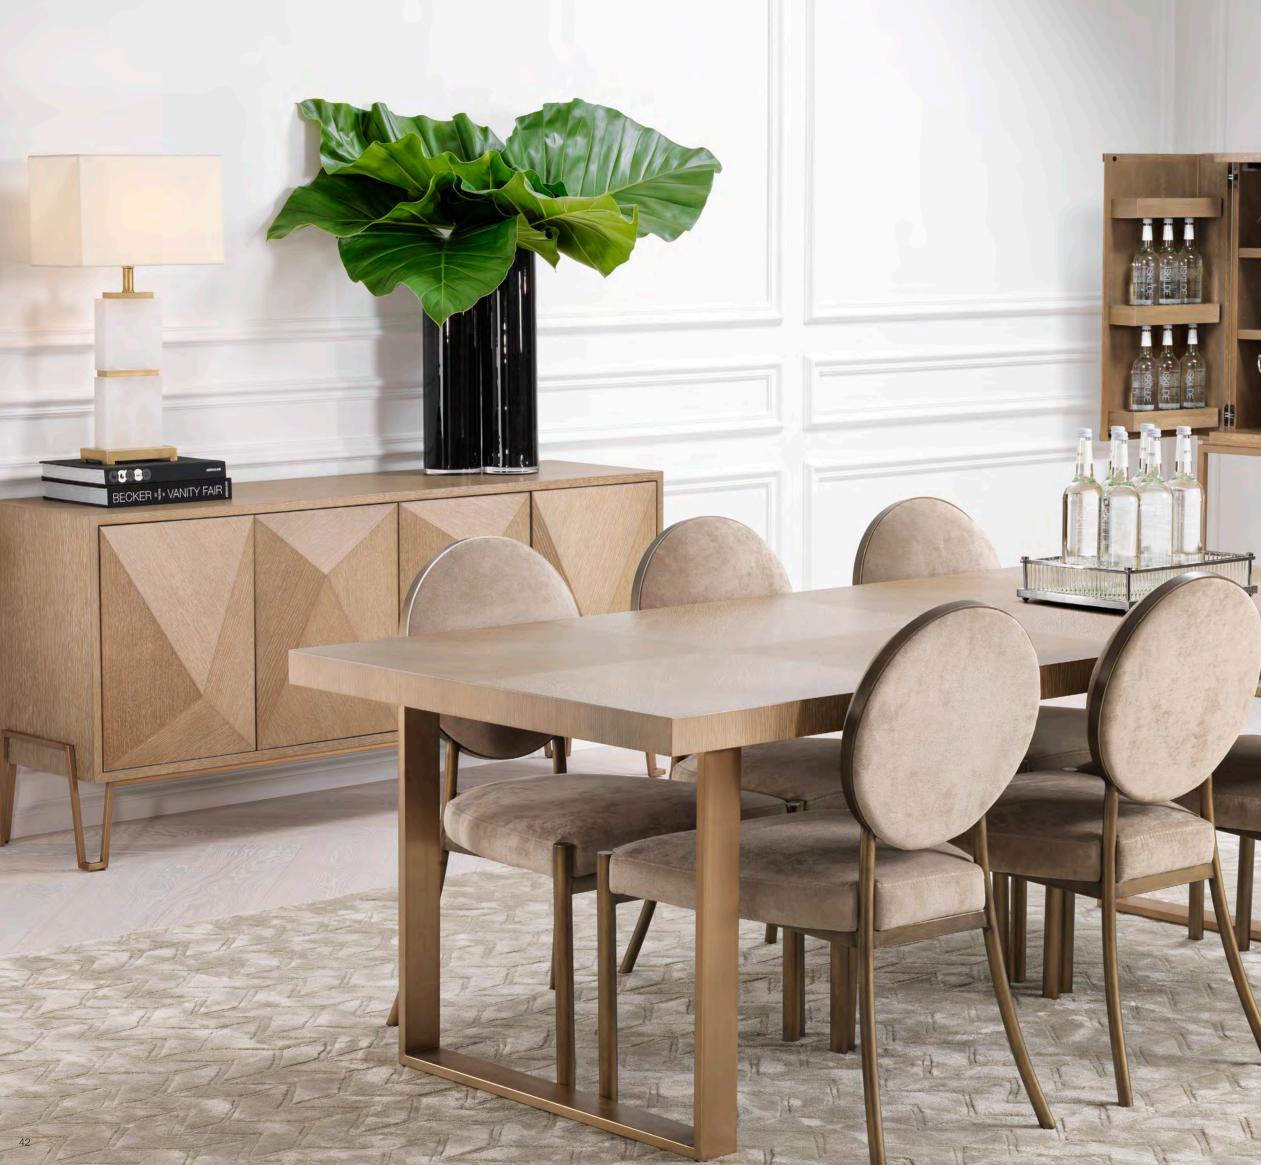

The retro look and feel of this sophisticated décor is completed with the oak veneer Remington dining table, flanked by the elegant Scribe dining chairs. Reflecting the timeless beauty of this well-balanced furniture arrangement, the sculptural Robbins table lamp evokes an enchanting interior ambience.