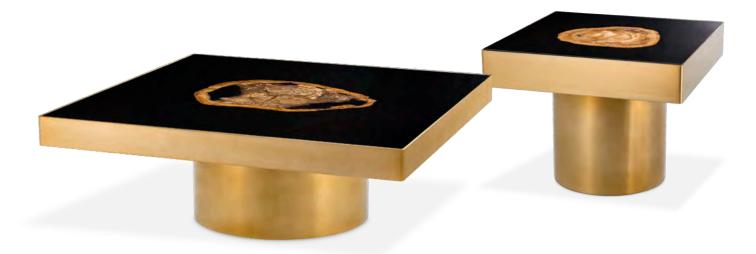

### NATURAL BEAUTY

Grains, knots and holes grant a unique appearance to each Eichholtz coffee table with a petrified wood tabletop. Characterised by natural black, brown, grey and white tones, these distinctive coffee tables are suitable for a variety of interior styles and colour schemes.

COFFEE TABLE DE SOTO Item no. 111465

COFFEE TABLE DE SOTO Item no. 111999 Petrified wood literally means: wood turned into stone. Trees that have been buried under sediment for many years can transform into stone. While retaining the original structure of the stem tissue, all the organic materials are replaced with minerals.