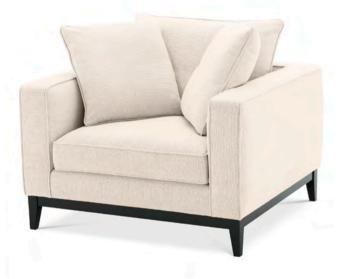

### CHIC & SLEEK

Grant your living room classic appeal with the magnificent Merlin sofa and chair, featuring black tapered legs and two comfy cushions. The velvety Mirage off-white upholstery exudes glamour and the antique bronze nailhead trim accentuates the elegant design.

CHAIR MERLIN ltem no. 111736

SOFA MERLIN ltem no. 111735

VASE DEBUSSY ltem no. 109953

TABLE LAMP CHINESE BLUE ltem no. 112085