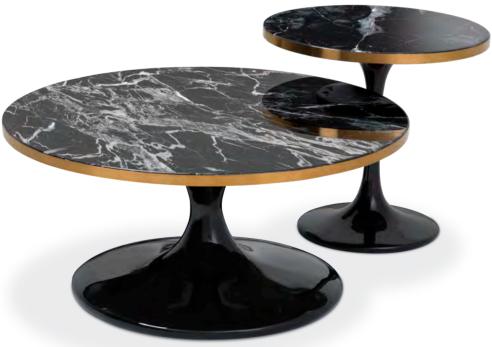

# SNAZZY SAX

Inspired by the structure of a honeycomb, this alluring set of four hexagonal Sax coffee tables makes your living room the place to be. Put all tables together to create one large centerpiece, divide them into pairs or use them separately as stylish side tables.

> COFFEE TABLE SAX Item no. 112693

SOFA ORION Item no. 111831

PRINTS TESSELLATION Item no. 112750

PRINT ONYX GESTURE I Item no. 112748