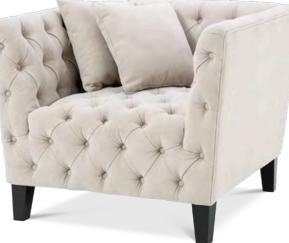

### CHIC & SLEEK

Grant your living room classic appeal with the magnificent Merlin sofa and chair, featuring black tapered legs and two comfy cushions. The velvety Mirage off-white upholstery exudes glamour and the antique bronze nailhead trim accentuates the elegant design.

CHAIR MERLIN ltem no. 111736

SOFA MERLIN ltem no. 111735

VASE DEBUSSY ltem no. 109953

TABLE LAMP CHINESE BLUE ltem no. 112085