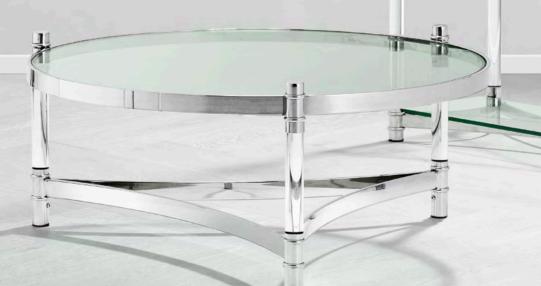

#### HIGH STYLE

Give your home a high-style update with items from the transparent Trento series. Comprising beautifully balanced constructions of polished stainless steel and acrylic rods with clear glass tops and shelves, these graceful furniture pieces exude lightness, elegance and sophistication. Supplement with luxury lighting and home accessories from our collection to create a true designer look.

TRENTO SERIES Side Table - Item no. 111147 | Column - Item no. 111148 Coffee Table - Item no. 111146 | Cabinet - Item no. 111149