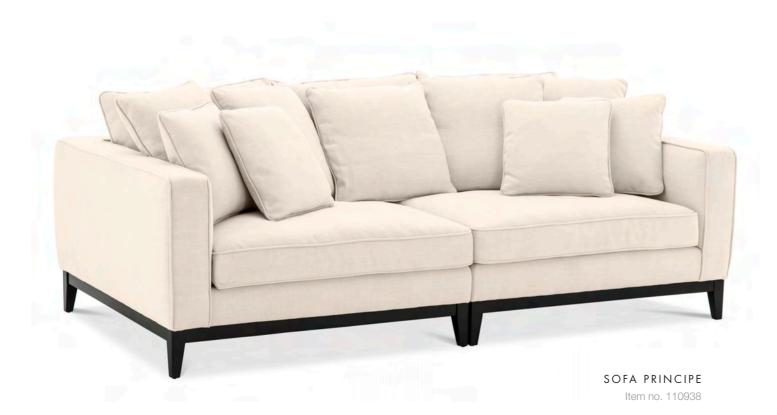

### ECLECTIC CLASS

Arrange the Principe sofa and the Varenne coffee table on the Voyage carpet to add a wonderful handmade quality to your living room. Combine with the oriental charm of the Colliers cabinet for an eclectic appearance.

COFFEE TABLE LA VARENNE ltem no. 111191

CHAIR PRINCIPE ltem no. 110939

THE WORLD ACCORDINGTO CARP

Create a warm and welcoming atmosphere in your home with the Dupoint table lamp. This artisan made ceramic lamp is sure to captivate your family and friends with its beautiful Koi carp relief, symbolising love and friendship. It comes with a modern off-white fabric shade.