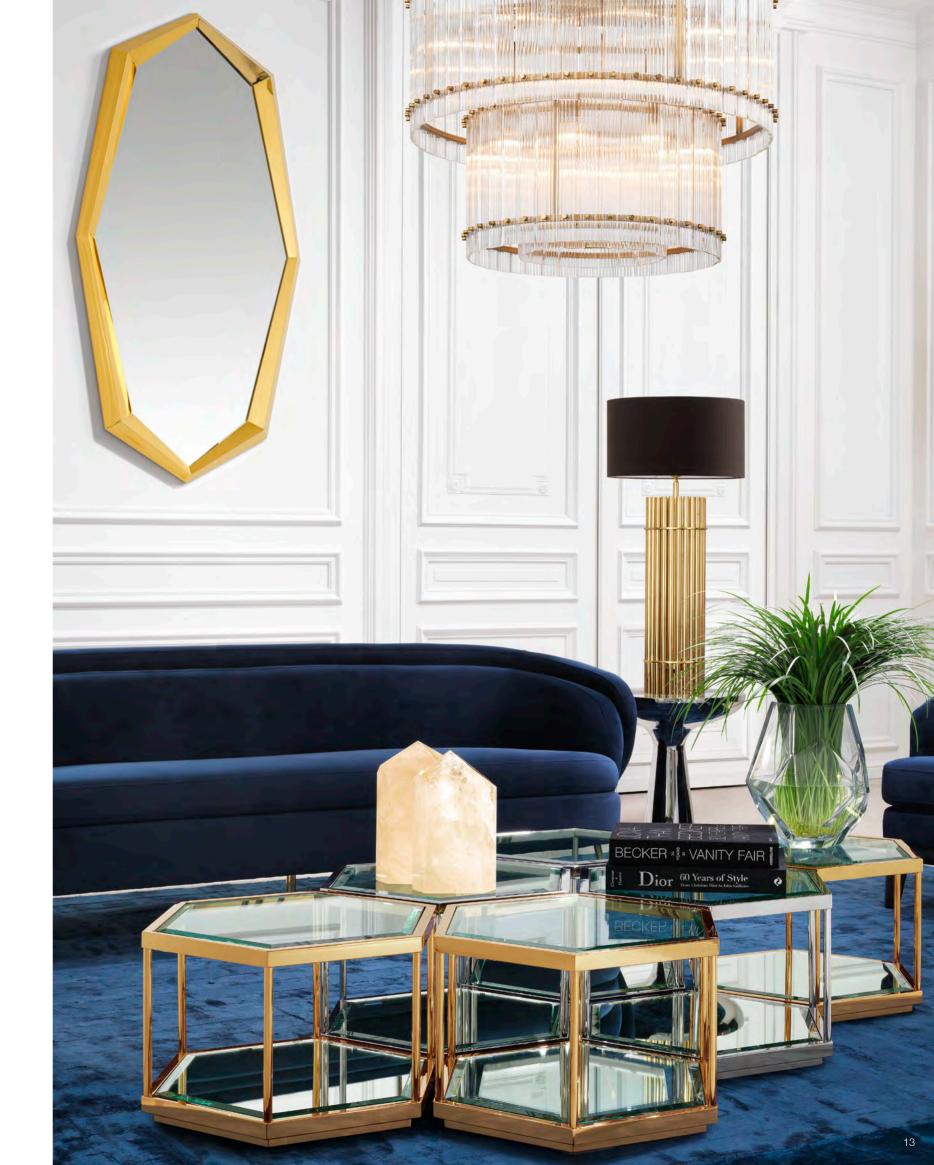

Pairing a geometric silhouette with an open metallic base, the alluring Sax coffee tables brilliantly enhance your décor. Their refined hexagonal design instantly attracts attention, especially when arranged in a group.

# SNAZZY SAX

Inspired by the structure of a honeycomb, this alluring set of four hexagonal Sax coffee tables makes your living room the place to be. Put all tables together to create one large centerpiece, divide them into pairs or use them separately as stylish side tables.

> COFFEE TABLE SAX Item no. 112693

SOFA ORION Item no. 111831

PRINTS TESSELLATION Item no. 112750

PRINT ONYX GESTURE I Item no. 112748