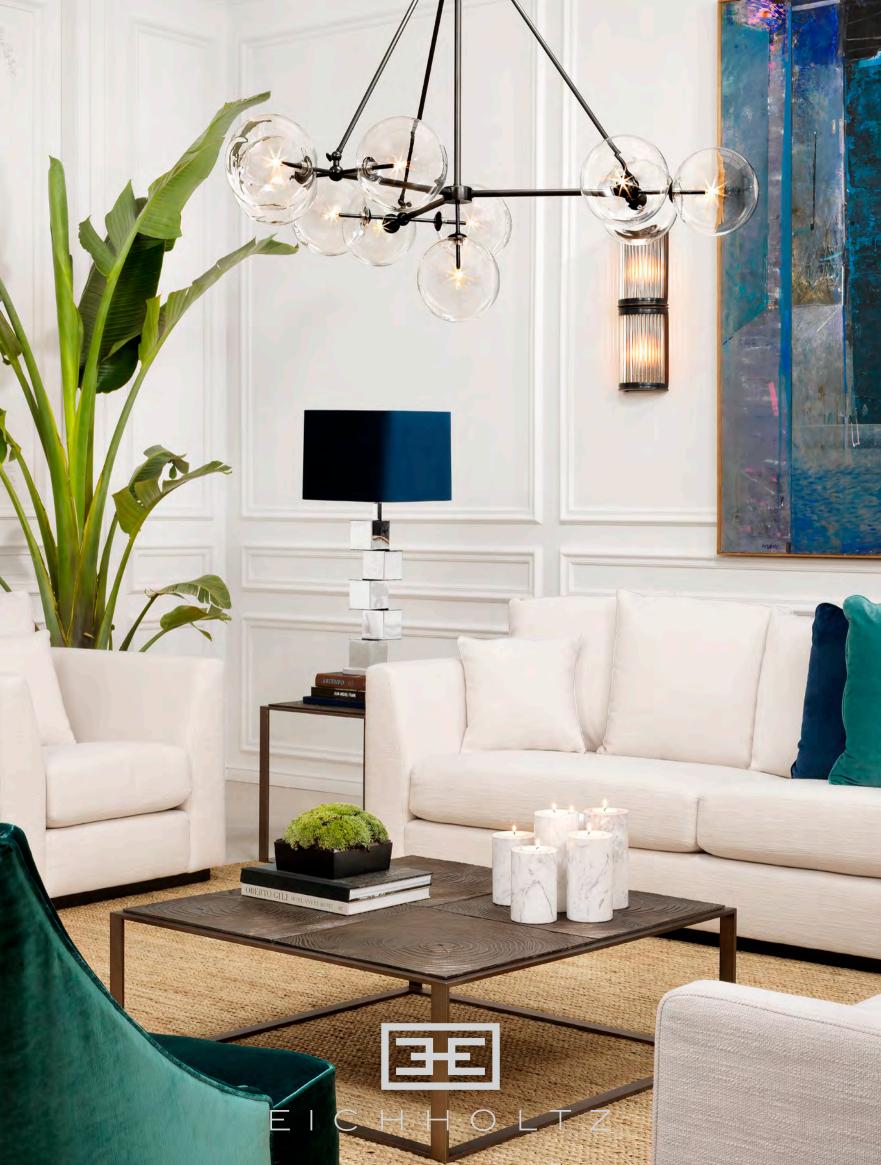

# CLEAN-LINED SILHOUETTES

Bring a modern touch to your living room with the beautiful Taylor sofa, which combines a clean-lined silhouette with ultimate comfort. Dressed up in an Avalon white upholstery and adorned with seven scatter cushions, it matches your décor with effortless ease.

Complement your seating group with the stunning Zino coffee table. Restrained yet brimming with style, this attractive table is characterised by a quadripartite tabletop with wood grain relief and a geometric base in rose bronze finish.

Illuminate the space pleasantly with the Bermude chandelier and channel glamour into your décor with the Art Deco inspired Alice wall lamp. By pairing vintage design with contemporary aesthetic, these refined luminaires exude timeless appeal.

SOFA TAYLOR Item no. 111734