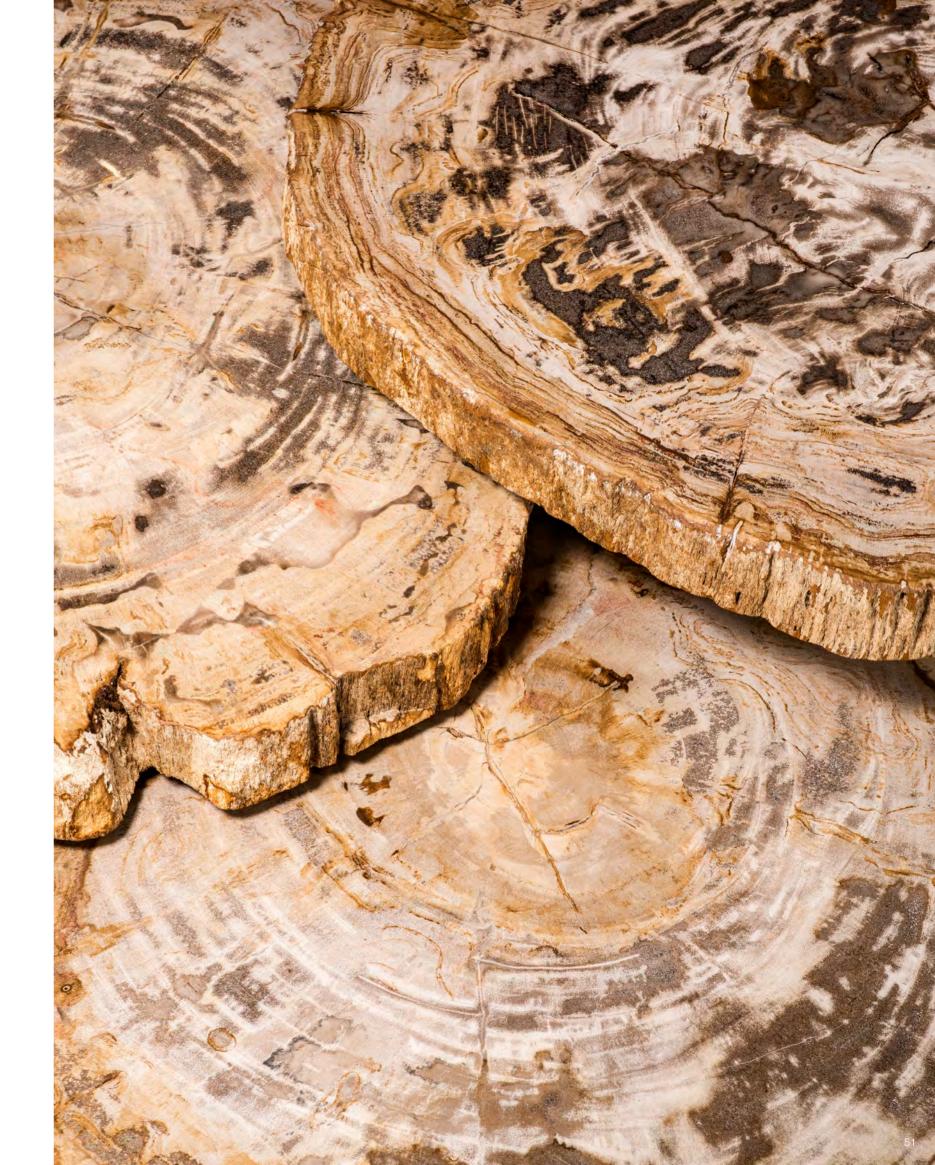

### NATURAL BEAUTY

Grains, knots and holes grant a unique appearance to each Eichholtz coffee table with a petrified wood tabletop. Characterised by natural black, brown, grey and white tones, these distinctive coffee tables are suitable for a variety of interior styles and colour schemes.

COFFEE TABLE DE SOTO Item no. 111465

COFFEE TABLE DE SOTO Item no. 111999 Petrified wood literally means: wood turned into stone. Trees that have been buried under sediment for many years can transform into stone. While retaining the original structure of the stem tissue, all the organic materials are replaced with minerals.