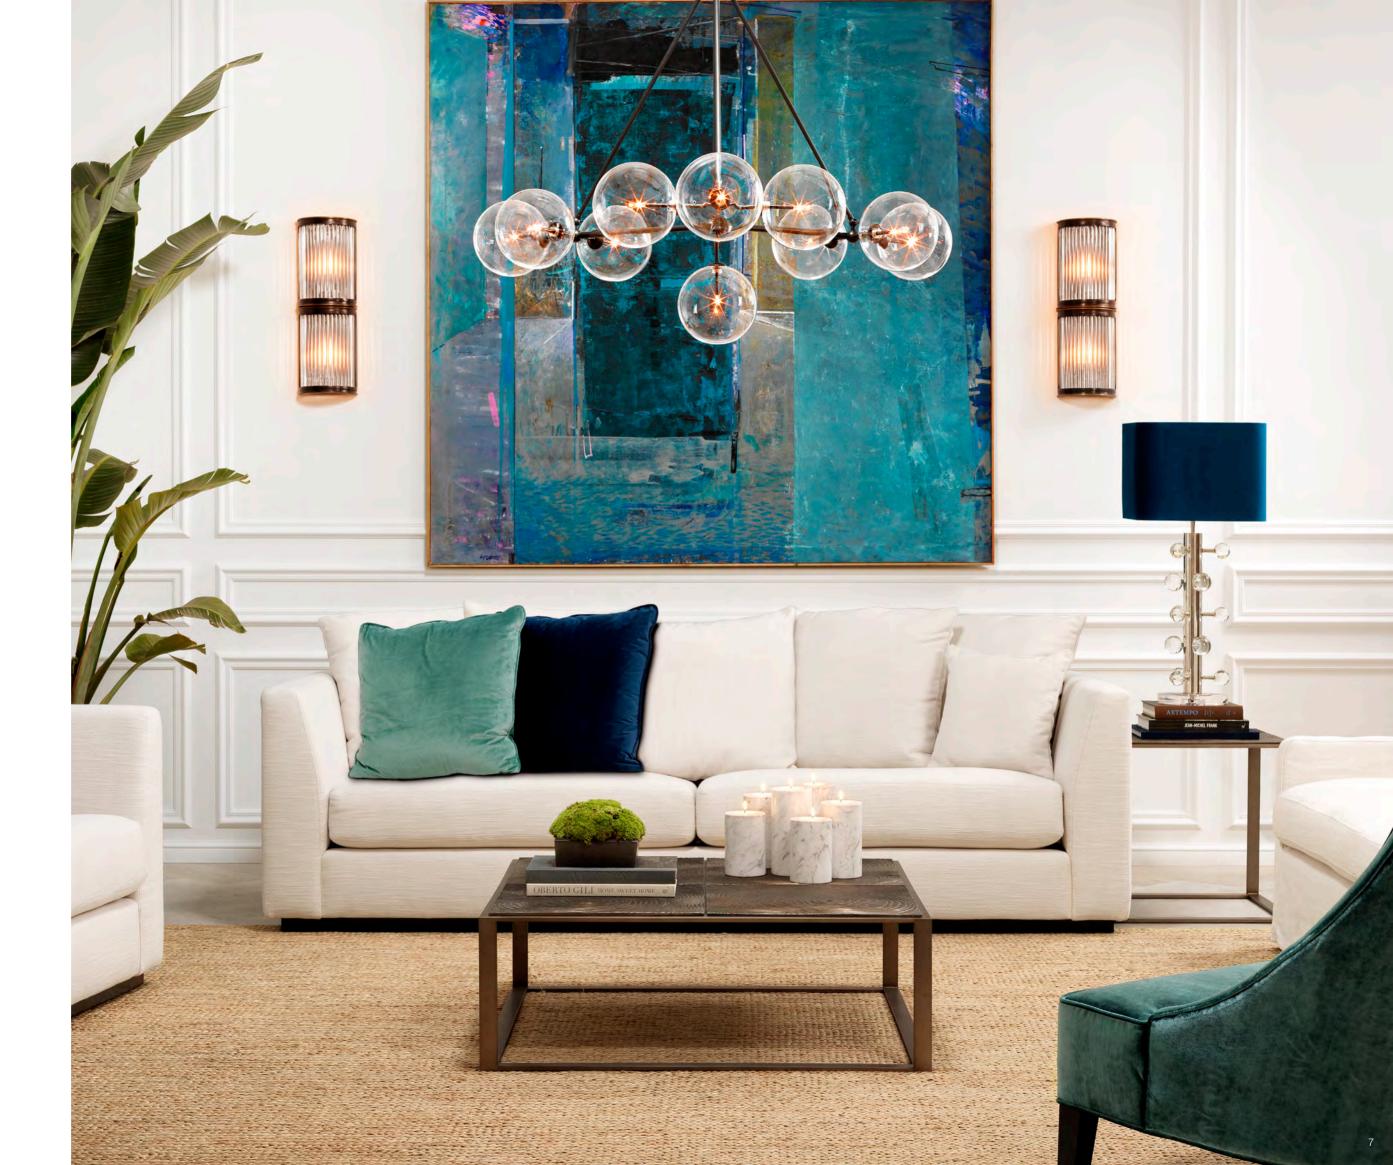

# CLEAN-LINED SILHOUETTES

Bring a modern touch to your living room with the beautiful Taylor sofa, which combines a clean-lined silhouette with ultimate comfort. Dressed up in an Avalon white upholstery and adorned with seven scatter cushions, it matches your décor with effortless ease.

Complement your seating group with the stunning Zino coffee table. Restrained yet brimming with style, this attractive table is characterised by a quadripartite tabletop with wood grain relief and a geometric base in rose bronze finish.

Illuminate the space pleasantly with the Bermude chandelier and channel glamour into your décor with the Art Deco inspired Alice wall lamp. By pairing vintage design with contemporary aesthetic, these refined luminaires exude timeless appeal.