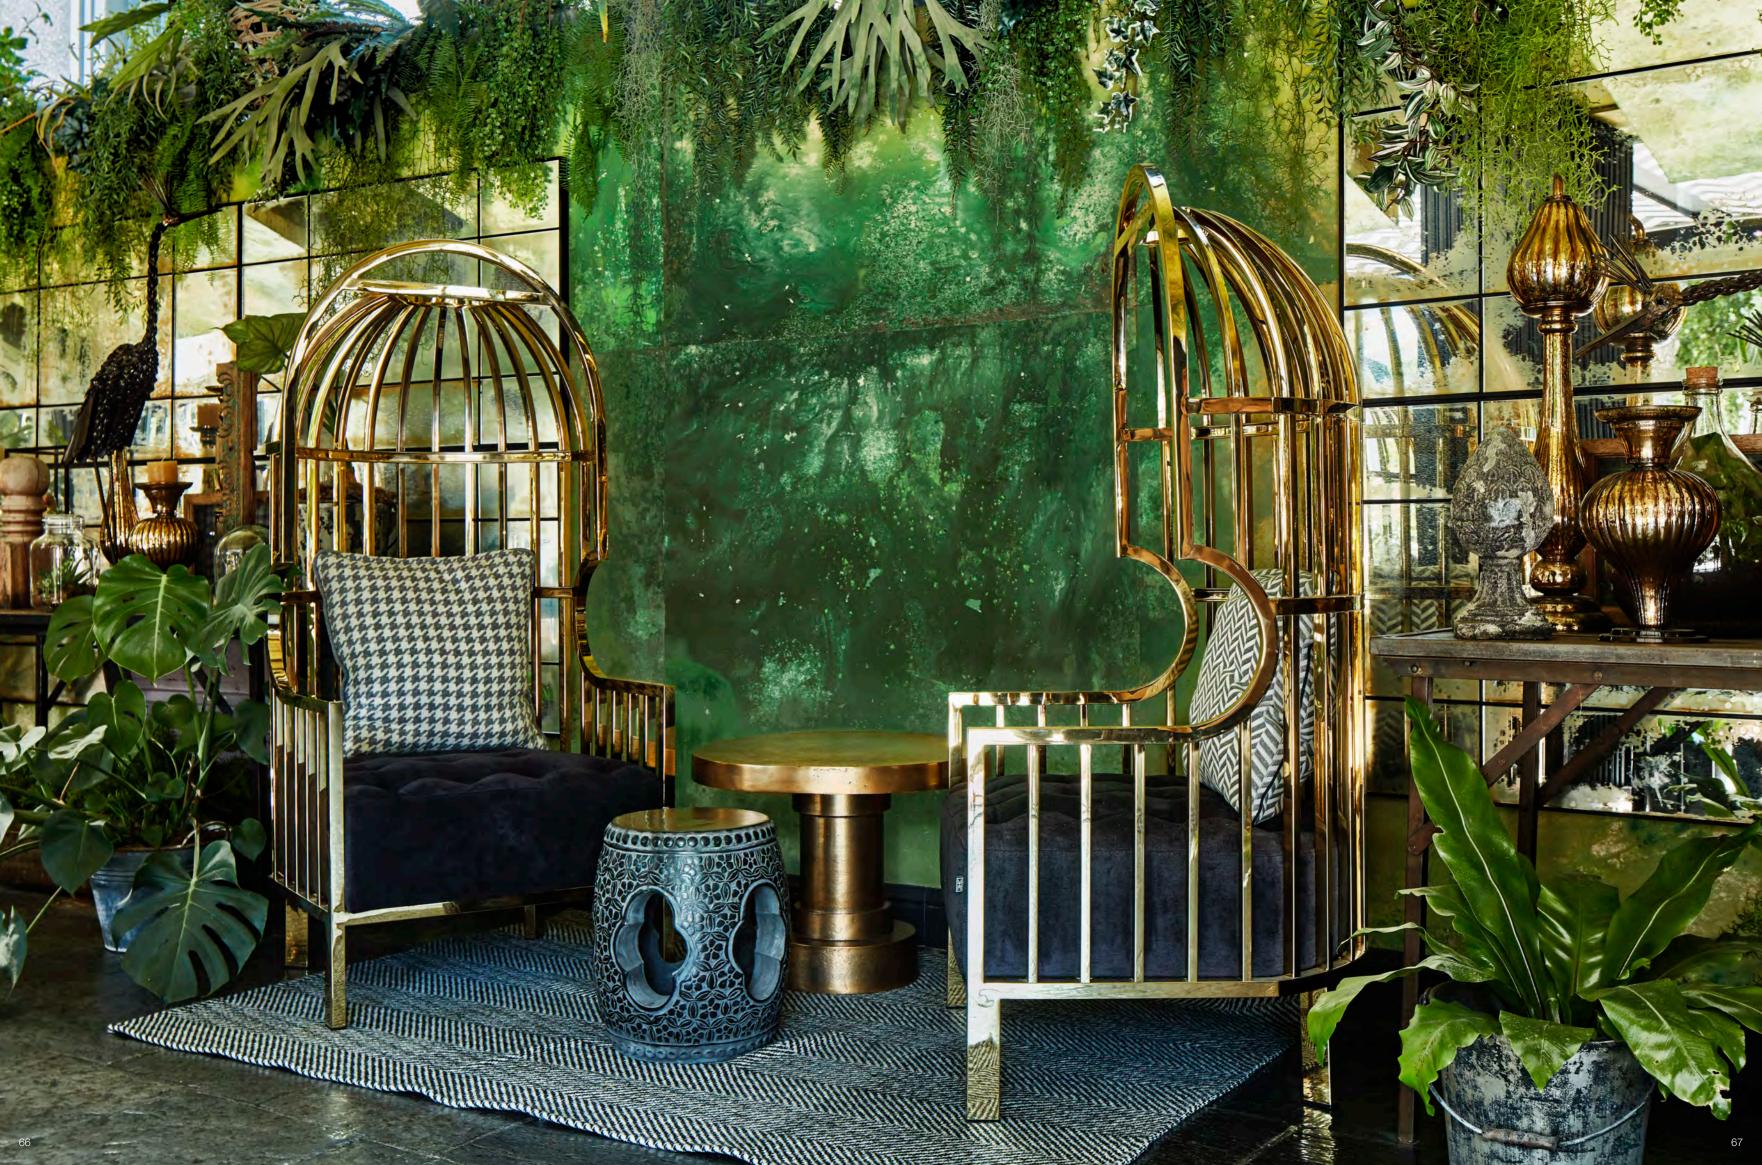

# EMERALD EMBRACE

Immerse yourself in exotic opulence. Designed with an emphasis on luxury and a relaxed approach to living, this vivid vintage style interior is grounded in nature. The lush emerald green of the Brian sofa and chair perfectly goes with the chic black of the faux-marble Parme tables and the warm gold of the Selva chandelier, creating an excellent setting to unwind.

### IMPECCABLE CRAFTSMANSHIP

Both lit and unlit, the stunning Selva chandelier will radiate elegance and lightness into your living room or dining area. Its clean-line fixture with gold finish gives this lustrous luminaire a modern look, providing a subtle contrast to the twelve mouth-blown glass spheres. CHANDELIER SELVA Item no. 111974

CHAIR BRIAN Item no. 112046

PARME SERIES Coffee table - Item no. 112048 | Side table - Item no. 112047