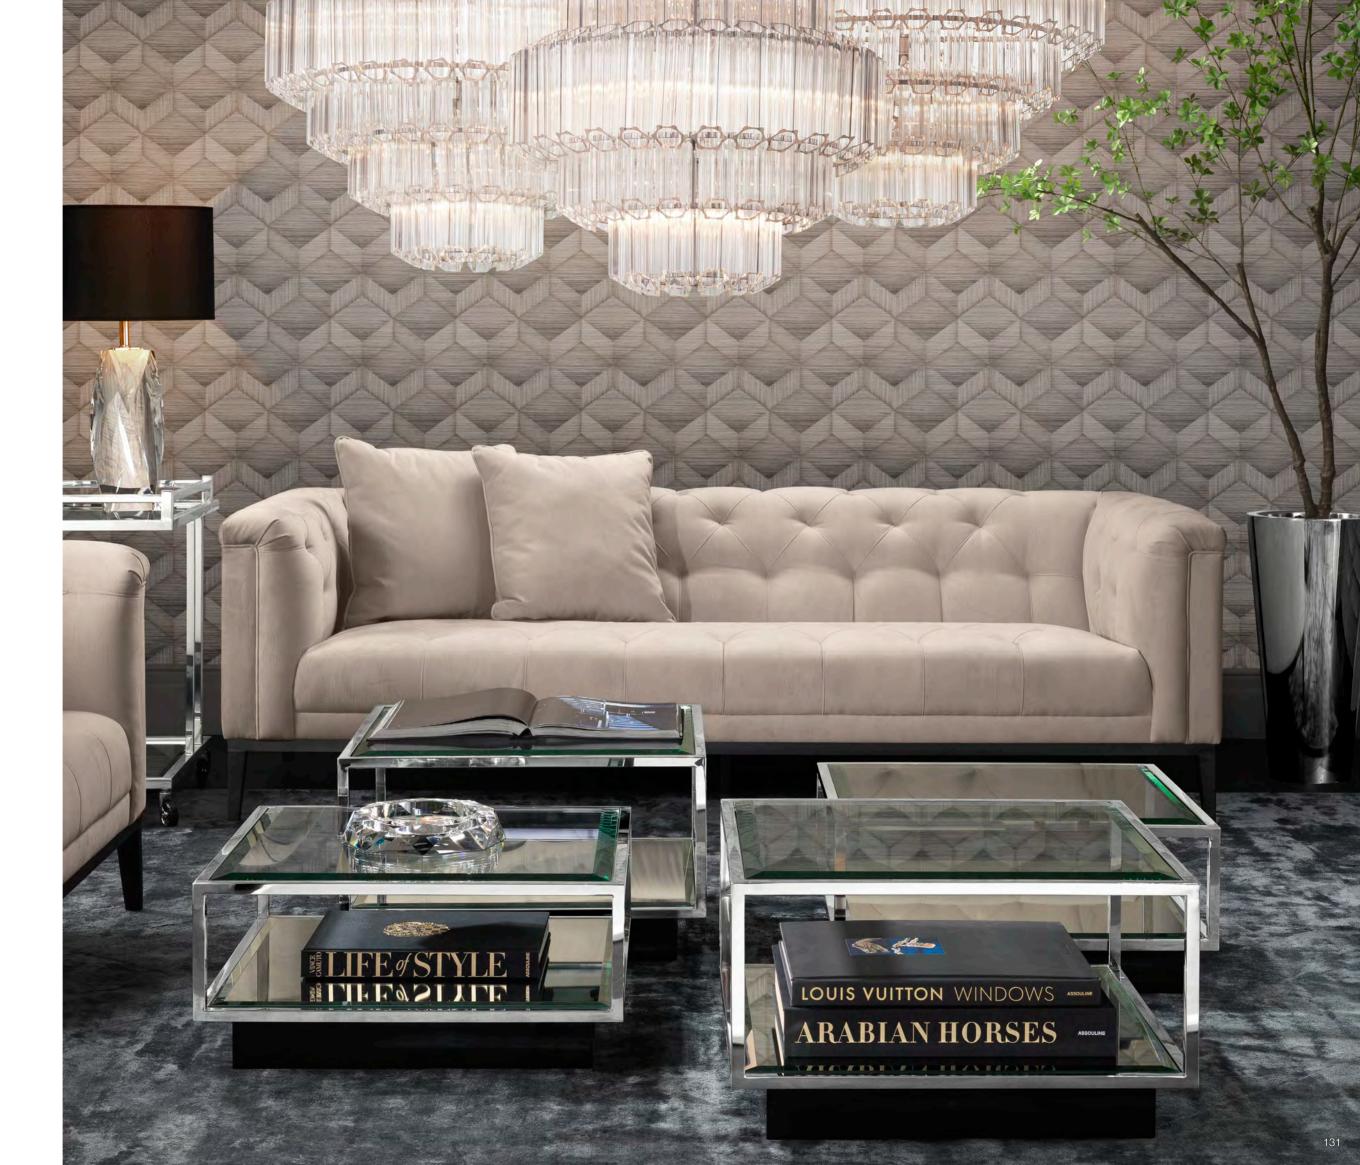

#### SHADES OF GREY

In this elegant décor, subtle notes of sand and grey underscore the brilliance of clear glass and cool metallics. Sleek lines convey the sophisticated design of the Tortona coffee tables and the Beverly Hills trolley, while sparkle is added by lustrous lighting.

Featuring a dazzling design with ribbed and bevelled clear glass tubes, the lush Vittoria chandeliers create a stunning glow over the arrangement. The Titan table lamp is a show-stopping accent with its beautiful faceted glass base and chic black lampshade.

The sumptuous Cesare sofas offer a subtle button-back design, gently curving with straight line embroidered stitching. They are presented with a black gunmetal base for a monochrome contrast. Scattered cushions provide a homely comfort.

#### EXQUISITELY UPHOLSTERED

The sumptuous Cesare sofas offer a subtle button-back design, gently curving with straight line embroidered stitching. They are presented with a black gunmetal base for a monochrome contrast. Scattered cushions provide a homely comfort. COFFEE TABLE TORTONA Item no. 111074

SOFA CESARE Granite grey | Item no. 111053 Pebble grey | Item no. 111052