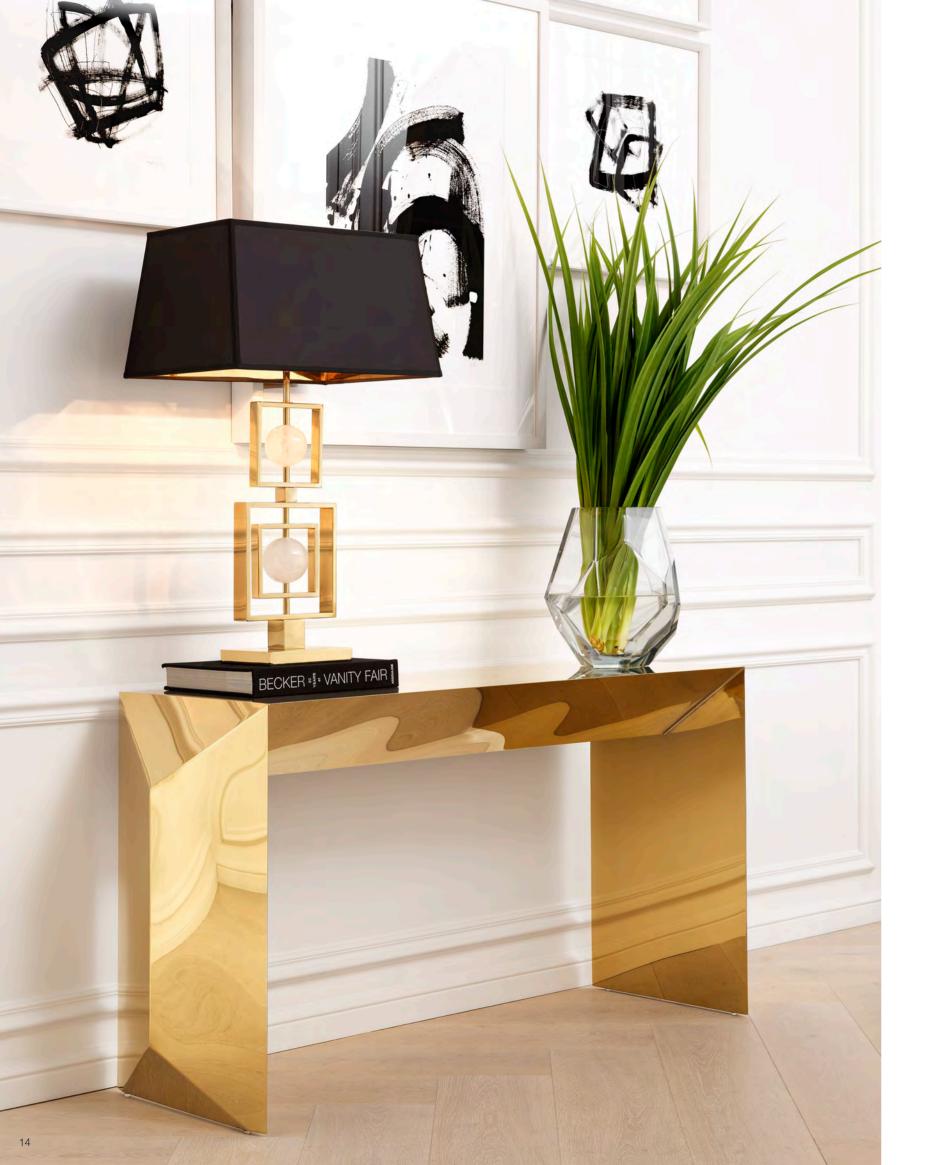

# BUNDLE OF JOY

Sculpted from iron in an antique gold finish, the dazzling Bonheur side table includes a sheaf-shaped base and a bevelled clear glass tabletop. Originally a symbol of prosperity and hospitality, the sheaf signifies one has worked hard and is now enjoying the good life.