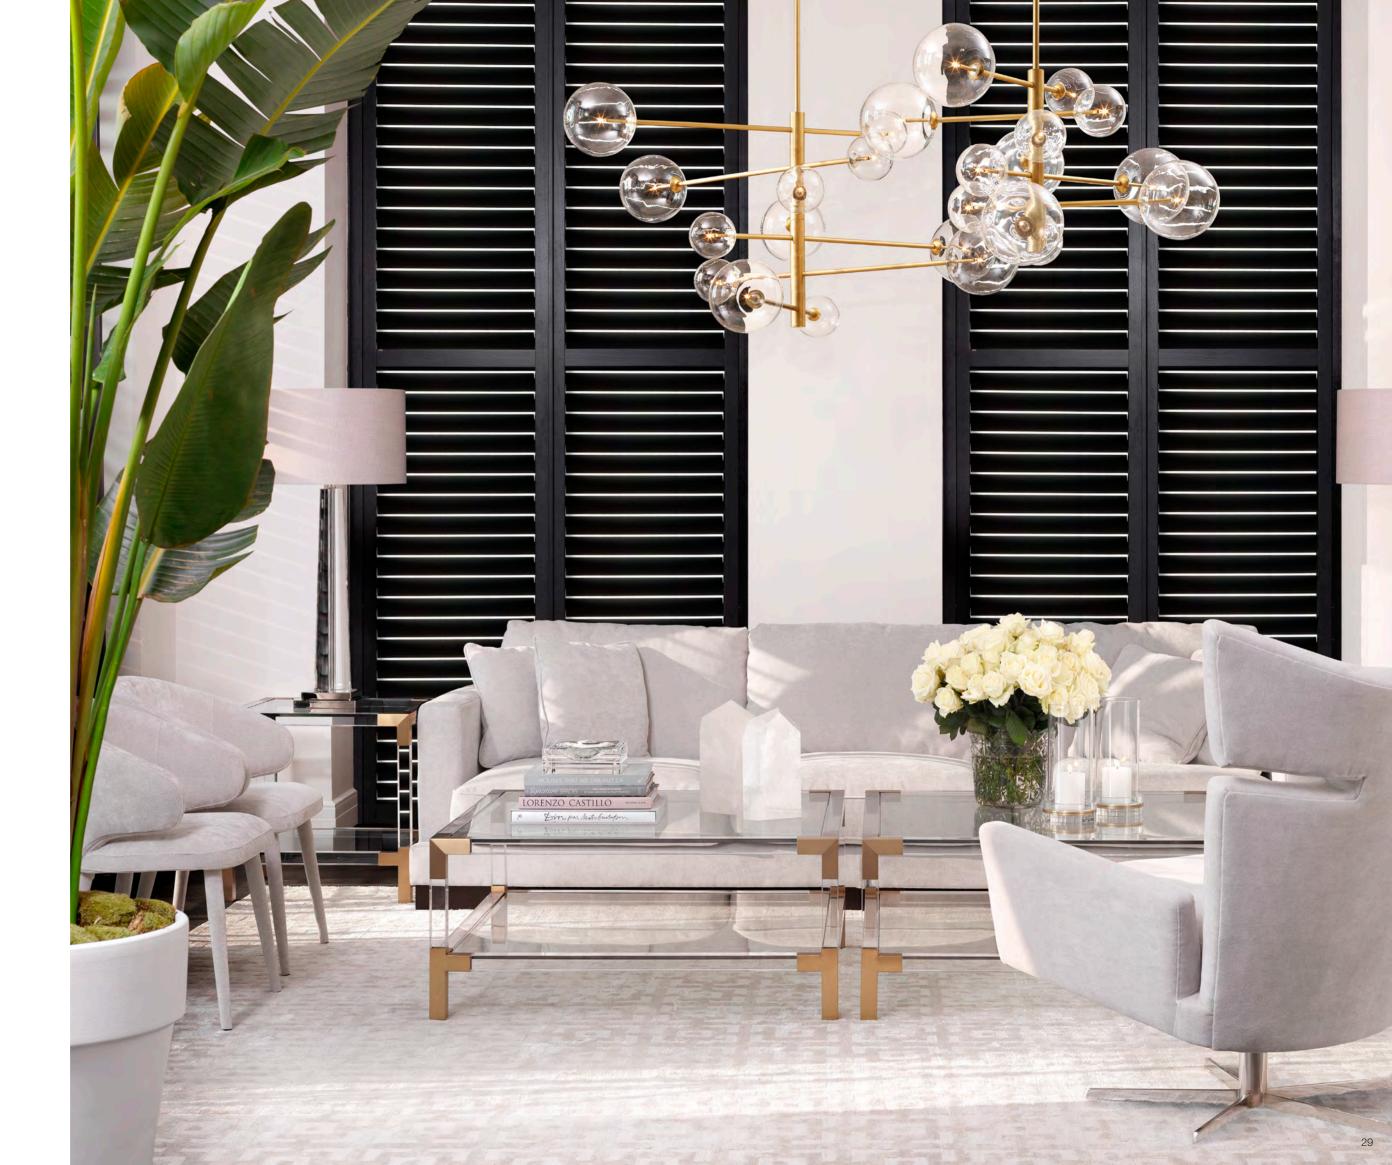

# CLEAN-LINED SILHOUETTES

Bring a modern touch to your living room with the beautiful Taylor sofa, which combines a clean-lined silhouette with ultimate comfort. Dressed up in an Avalon white upholstery and adorned with seven scatter cushions, it matches your décor with effortless ease.

Complement your seating group with the stunning Zino coffee table. Restrained yet brimming with style, this attractive table is characterised by a quadripartite tabletop with wood grain relief and a geometric base in rose bronze finish.

Illuminate the space pleasantly with the Bermude chandelier and channel glamour into your décor with the Art Deco inspired Alice wall lamp. By pairing vintage design with contemporary aesthetic, these refined luminaires exude timeless appeal.

SOFA TAYLOR Item no. 111734