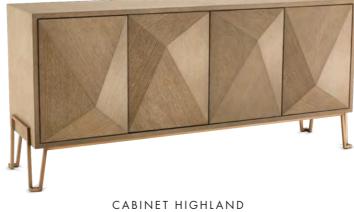

#### TOMASSO SERIES Console Table - Item no. 111992 | Coffee Table - Item no. 111988

Coffee Table ø 100 cm - Item no. 111989 | Side Table - Item no. 111990

Luxury and versatility are key elements of our sumptuous collection, as this interior shows. The stylish Highland dresser and DeLaRenta wine cabinet exude the restrained opulence of mid-20<sup>th</sup> century design. Featuring doors with captivating geometric silhouettes, these washed oak veneer furniture pieces provide a dynamic texture.

CABINET DELARENTA ltem no. 111464

BED SIDE TABLE HIGHLAND ltem no. 112003

ltem no. 111458

Invite the natural beauty of washed oak veneer into your home with the Washed Oak Veneer series. Each furniture piece is exquisitely handcrafted by skilled artisans. Different triangular faces on the cabinet doors create a striking geometric silhouette, while subtle contrasting white grains light up the veneer. The aesthetic is accented by stainless steel bases adorned with a brushed brass finish for a touch of glamour.