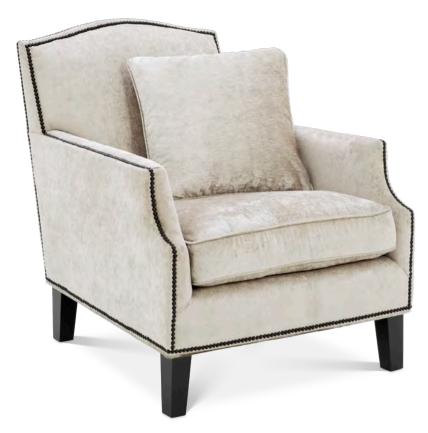

### CHIC & SLEEK

Grant your living room classic appeal with the magnificent Merlin sofa and chair, featuring black tapered legs and two comfy cushions. The velvety Mirage off-white upholstery exudes glamour and the antique bronze nailhead trim accentuates the elegant design.

CHAIR MERLIN ltem no. 111736

SOFA MERLIN ltem no. 111735

VASE DEBUSSY ltem no. 109953

TABLE LAMP CHINESE BLUE ltem no. 112085