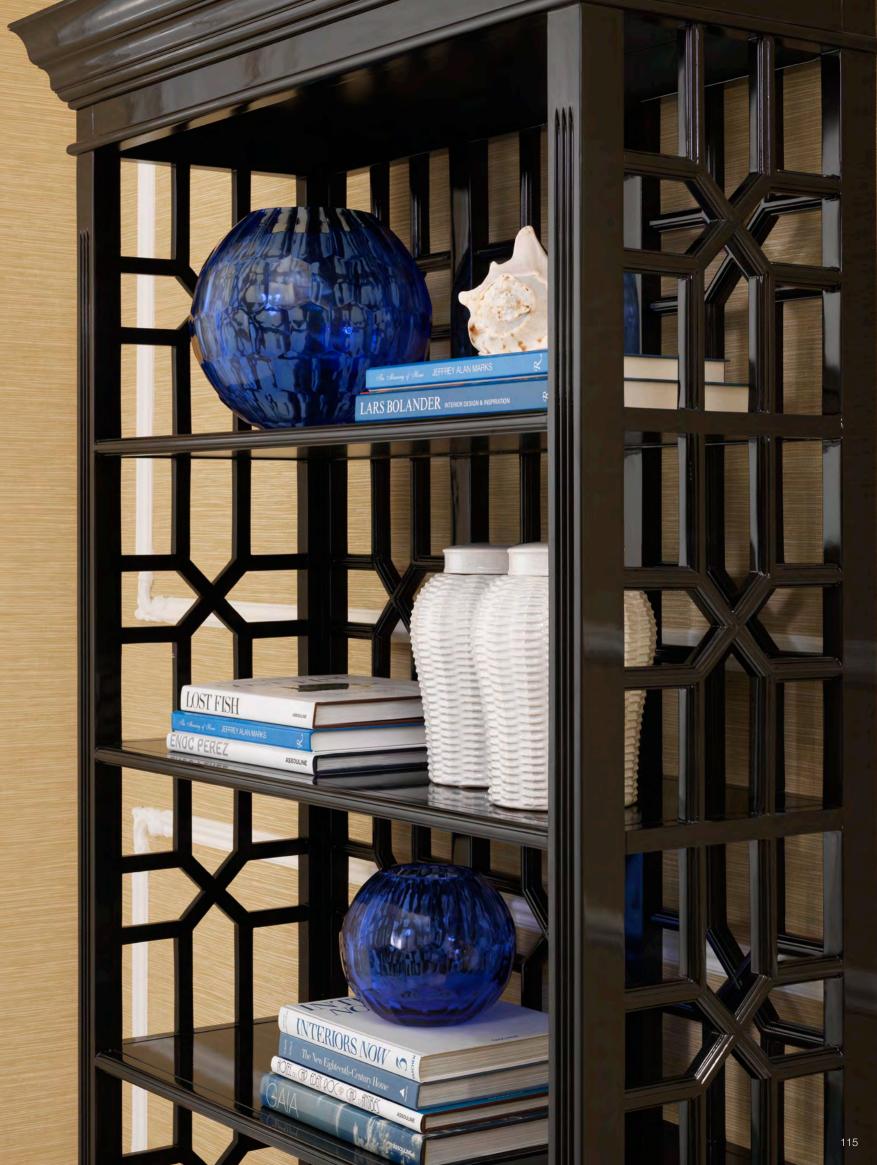

Showcase your treasured homeware accessories in style, by putting them on display in the etagere and on the tables of the contemporary Trento series. Due to their transparent character, these alluring furniture pieces allow the beauty of your interior surroundings to filter through.

#### HIGH STYLE

Give your home a high-style update with items from the transparent Trento series. Comprising beautifully balanced constructions of polished stainless steel and acrylic rods with clear glass tops and shelves, these graceful furniture pieces exude lightness, elegance and sophistication. Supplement with luxury lighting and home accessories from our collection to create a true designer look.

TRENTO SERIES Side Table - Item no. 111147 | Column - Item no. 111148 Coffee Table - Item no. 111146 | Cabinet - Item no. 111149