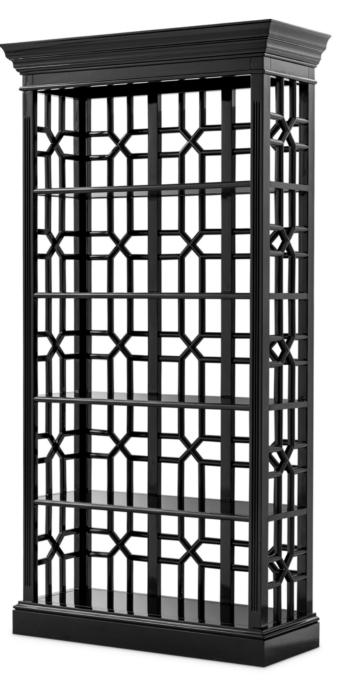

Showcase your treasured homeware accessories in style, by putting them on display in the etagere and on the tables of the contemporary Trento series. Due to their transparent character, these alluring furniture pieces allow the beauty of your interior surroundings to filter through.

#### HIGH STYLE

Give your home a high-style update with items from the transparent Trento series. Comprising beautifully balanced constructions of polished stainless steel and acrylic rods with clear glass tops and shelves, these graceful furniture pieces exude lightness, elegance and sophistication. Supplement with luxury lighting and home accessories from our collection to create a true designer look.

TRENTO SERIES Side Table - Item no. 111147 | Column - Item no. 111148 Coffee Table - Item no. 111146 | Cabinet - Item no. 111149