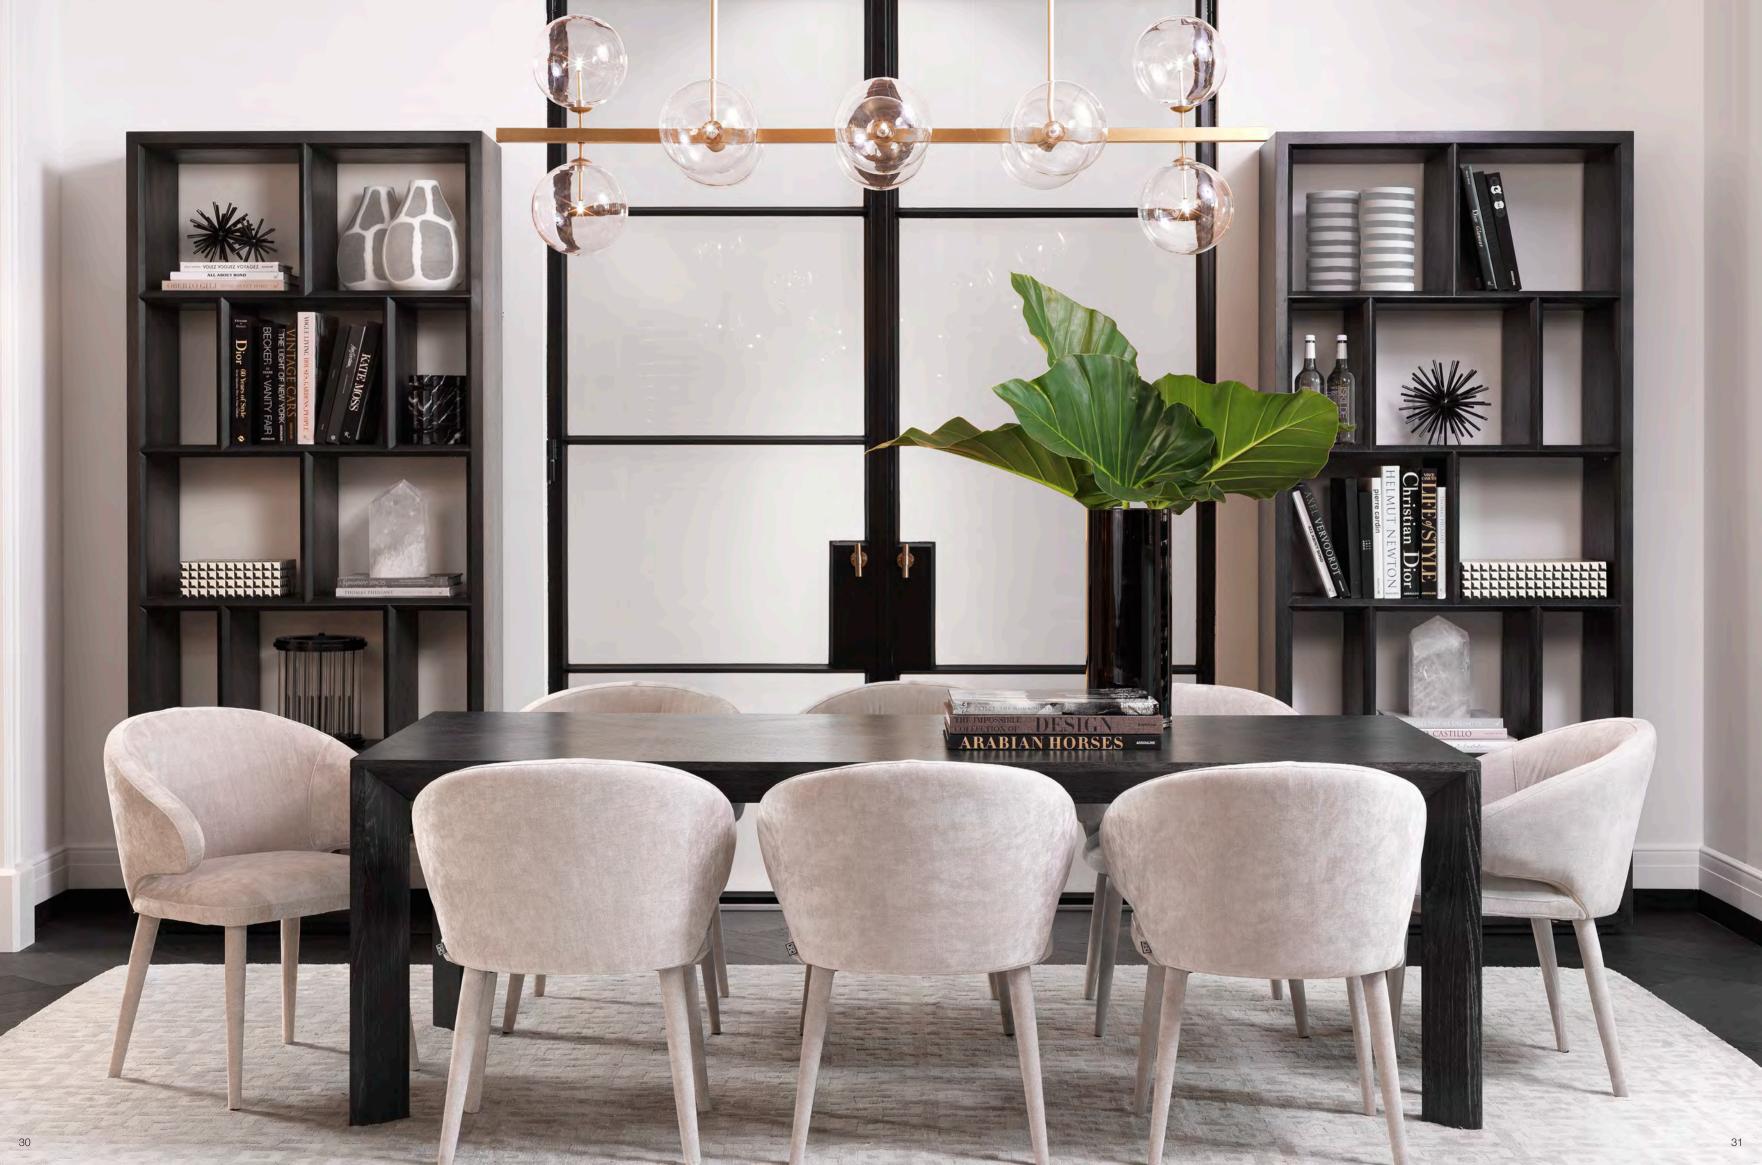

#### TOMASSO SERIES Console Table - Item no. 111992 | Coffee Table - Item no. 111988

Coffee Table ø 100 cm - Item no. 111989 | Side Table - Item no. 111990

Luxury and versatility are key elements of our sumptuous collection, as this interior shows. The stylish Highland dresser and DeLaRenta wine cabinet exude the restrained opulence of mid-20<sup>th</sup> century design. Featuring doors with captivating geometric silhouettes, these washed oak veneer furniture pieces provide a dynamic texture.

The retro look and feel of this sophisticated décor is completed with the oak veneer Remington dining table, flanked by the elegant Scribe dining chairs. Reflecting the timeless beauty of this well-balanced furniture arrangement, the sculptural Robbins table lamp evokes an enchanting interior ambience.

CABINET DELARENTA ltem no. 111464

BED SIDE TABLE HIGHLAND ltem no. 112003

ltem no. 111458

Invite the natural beauty of washed oak veneer into your home with the Washed Oak Veneer series. Each furniture piece is exquisitely handcrafted by skilled artisans. Different triangular faces on the cabinet doors create a striking geometric silhouette, while subtle contrasting white grains light up the veneer. The aesthetic is accented by stainless steel bases adorned with a brushed brass finish for a touch of glamour.